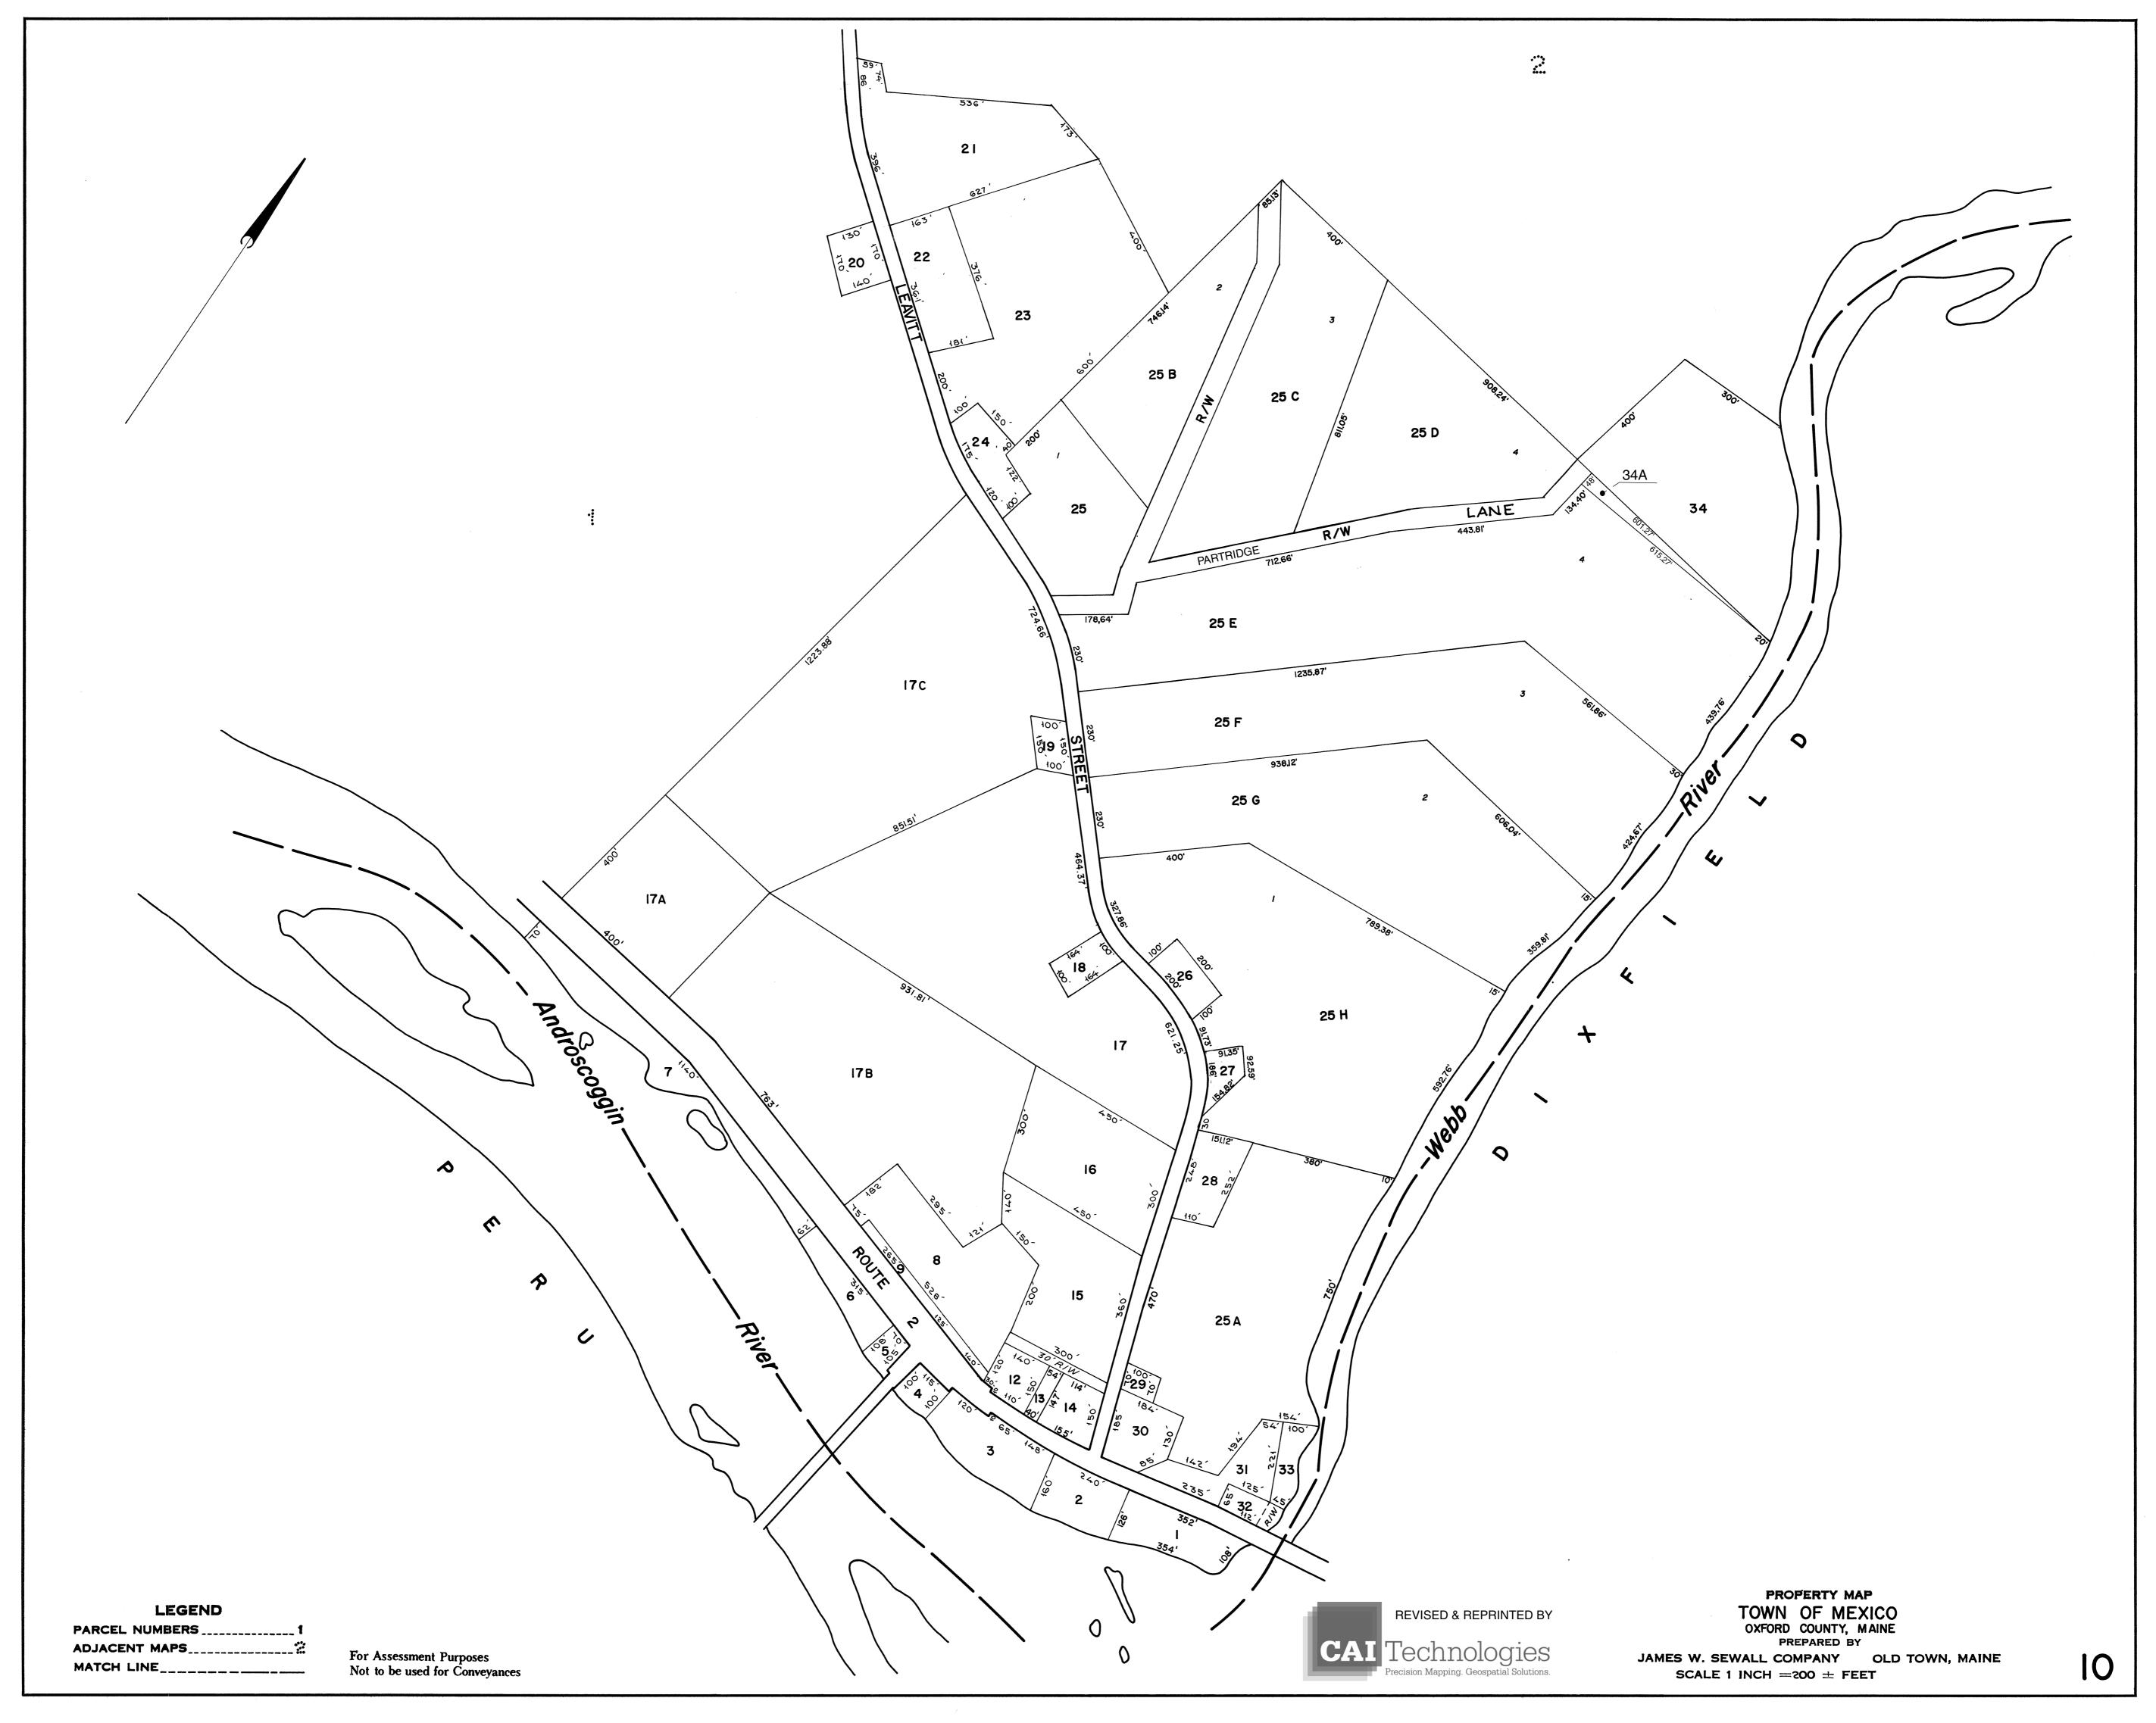

| PARCEL NUMBERS | ]  |
|----------------|----|
| ADJACENT MAPS  | ·• |
| MATCH LINE     | -  |

For Assessment Purposes Not to be used for Conveyances



PROPERTY MAP TOWN OF MEXICO OXFORD COUNTY, MAINE PREPARED BY SCALE 1 INCH = 500  $\pm$  FEET

••••



· · · ·





















| LEGEND         |             |
|----------------|-------------|
| PARCEL NUMBERS | 1           |
| ADJACENT MAPS  | ••••<br>••• |
| MATCH LINE     |             |





















LEGEND

PARCEL NUMBERS \_\_\_\_\_1 ADJACENT MAPS MATCH LINE\_\_\_\_\_

For Assessment Purposes Not to be used for Conveyances

•••••



REVISED & REPRINTED BY

CAI Technologies Precision Mapping. Geospatial Solutions.

SCALE 1 INCH = 100  $\pm$  FEET



17

















·4





\*





SCALE 1 INCH = 200  $\pm$  FEET