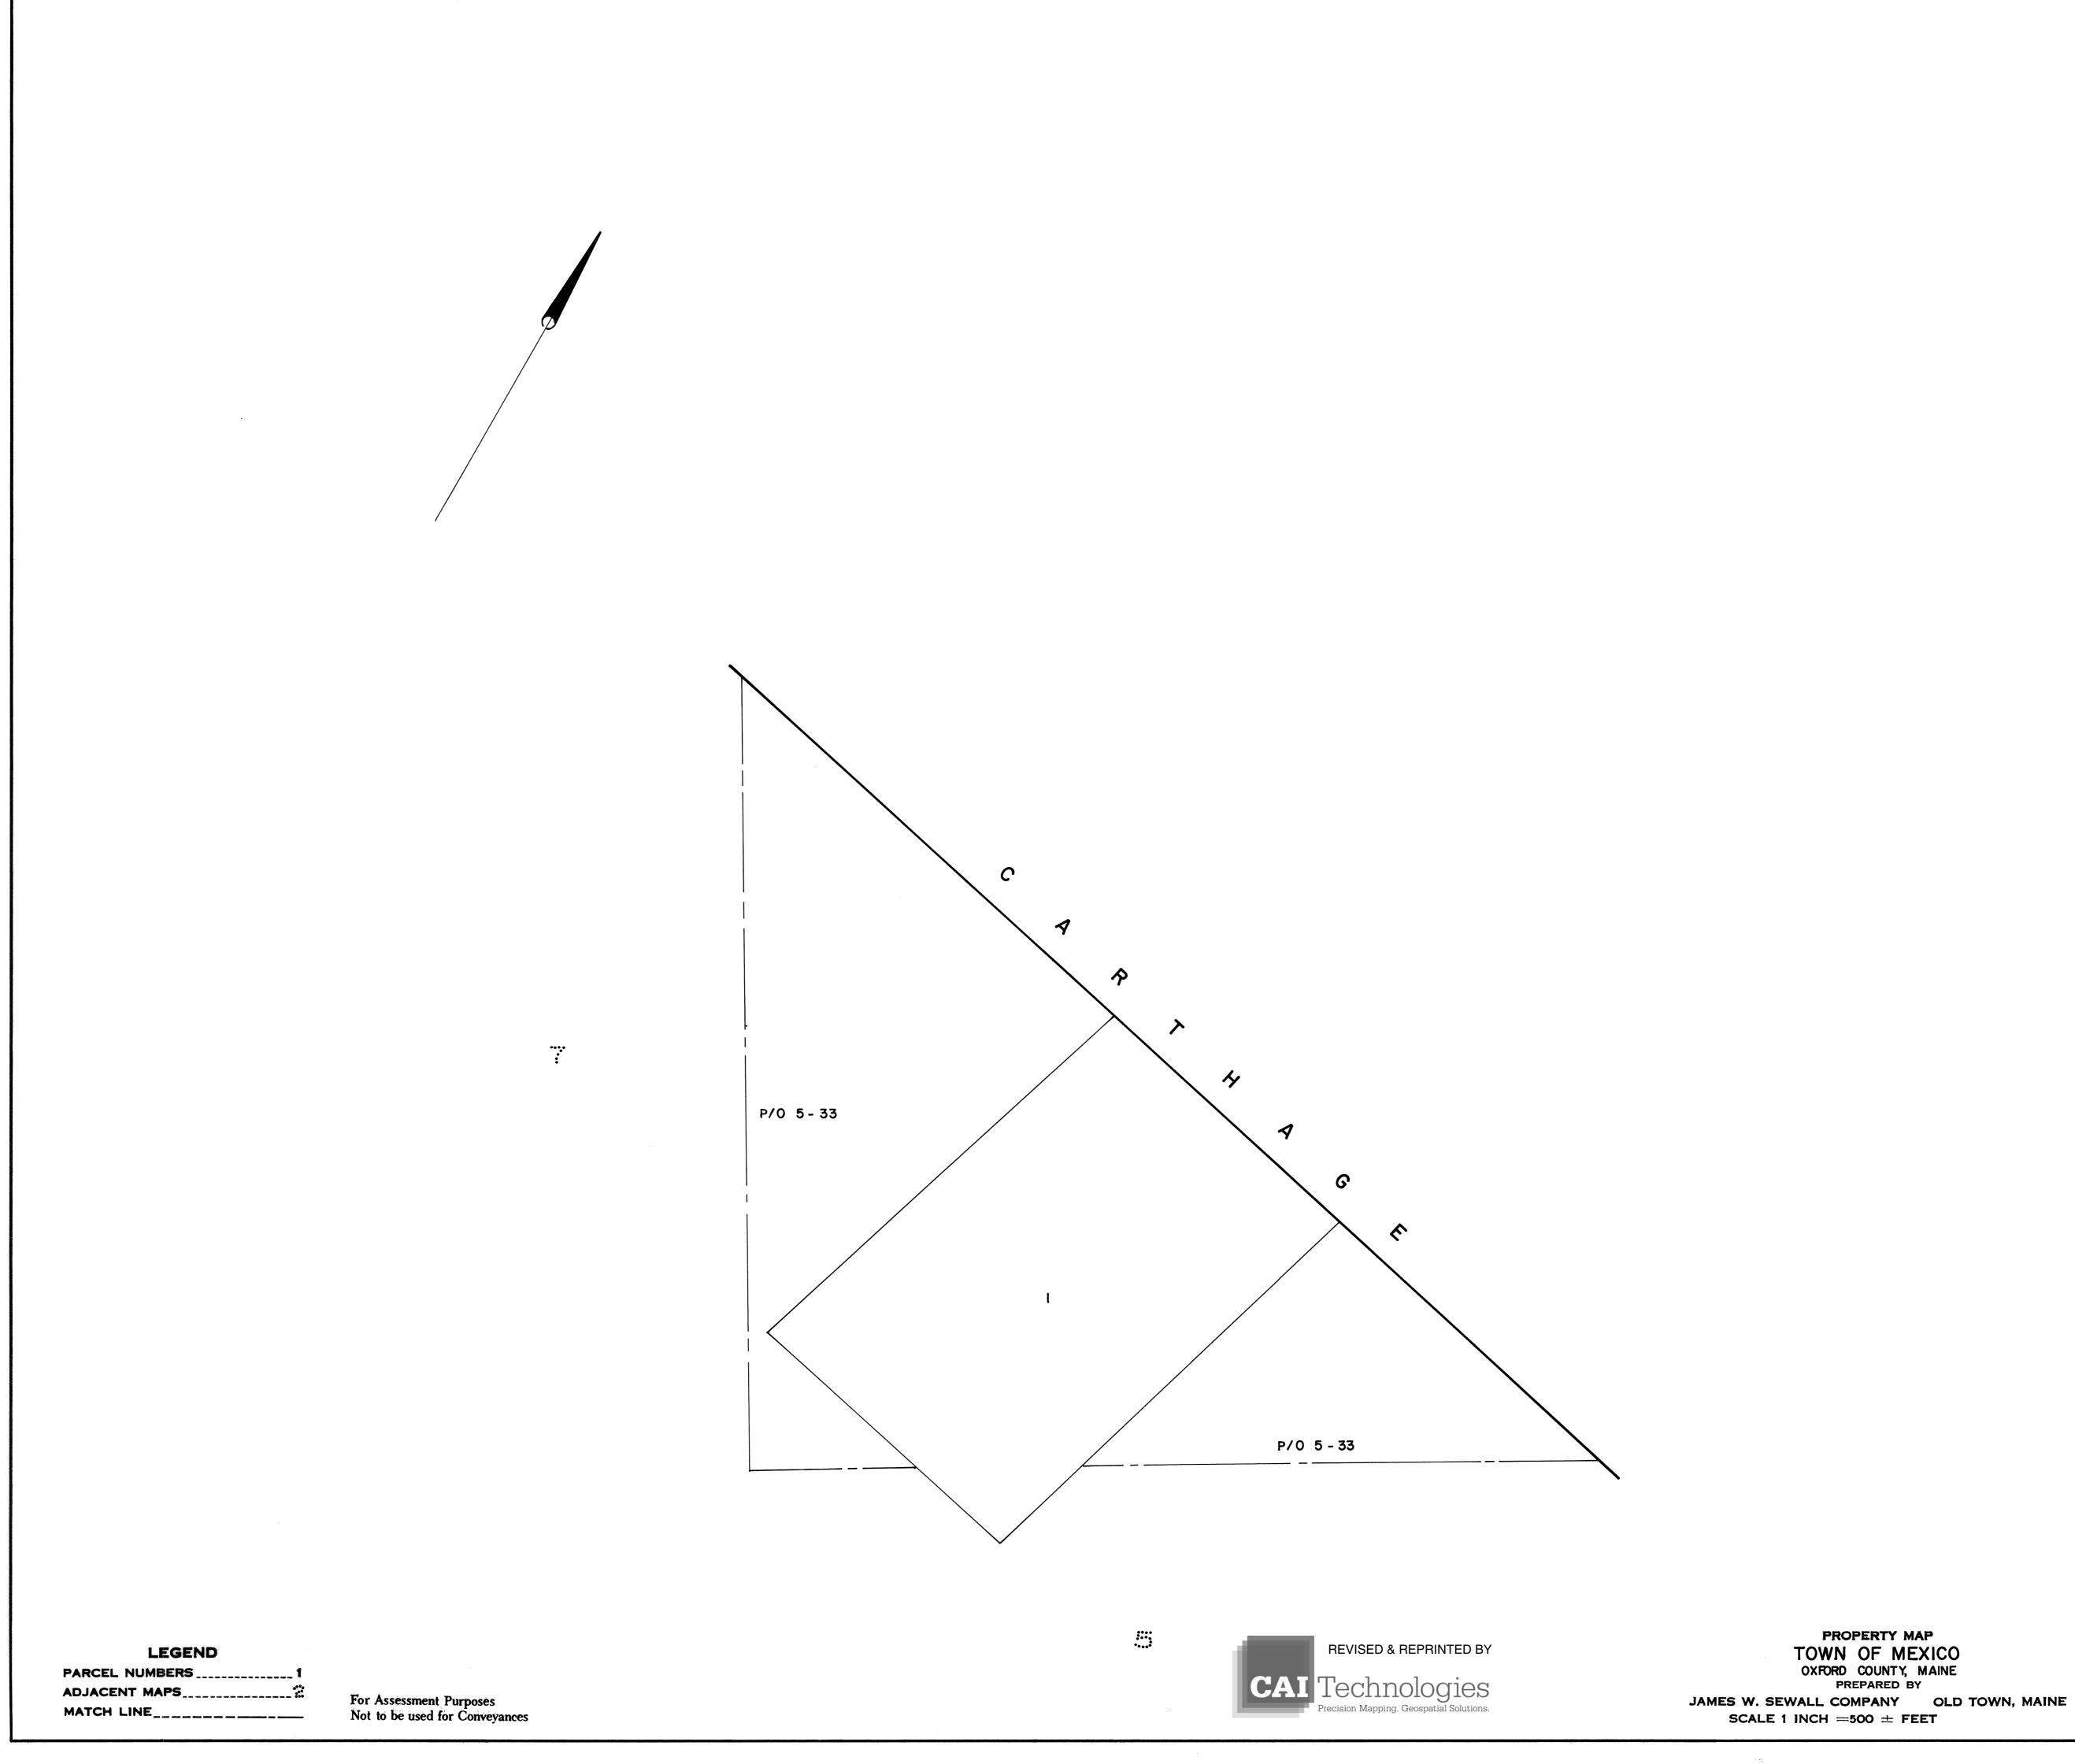

| PARCEL NUMBERS | ]  |
|----------------|----|
| ADJACENT MAPS  | ·• |
| MATCH LINE     | -  |

For Assessment Purposes Not to be used for Conveyances

PROPERTY MAP TOWN OF MEXICO OXFORD COUNTY, MAINE PREPARED BY SCALE 1 INCH = 500  $\pm$  FEET