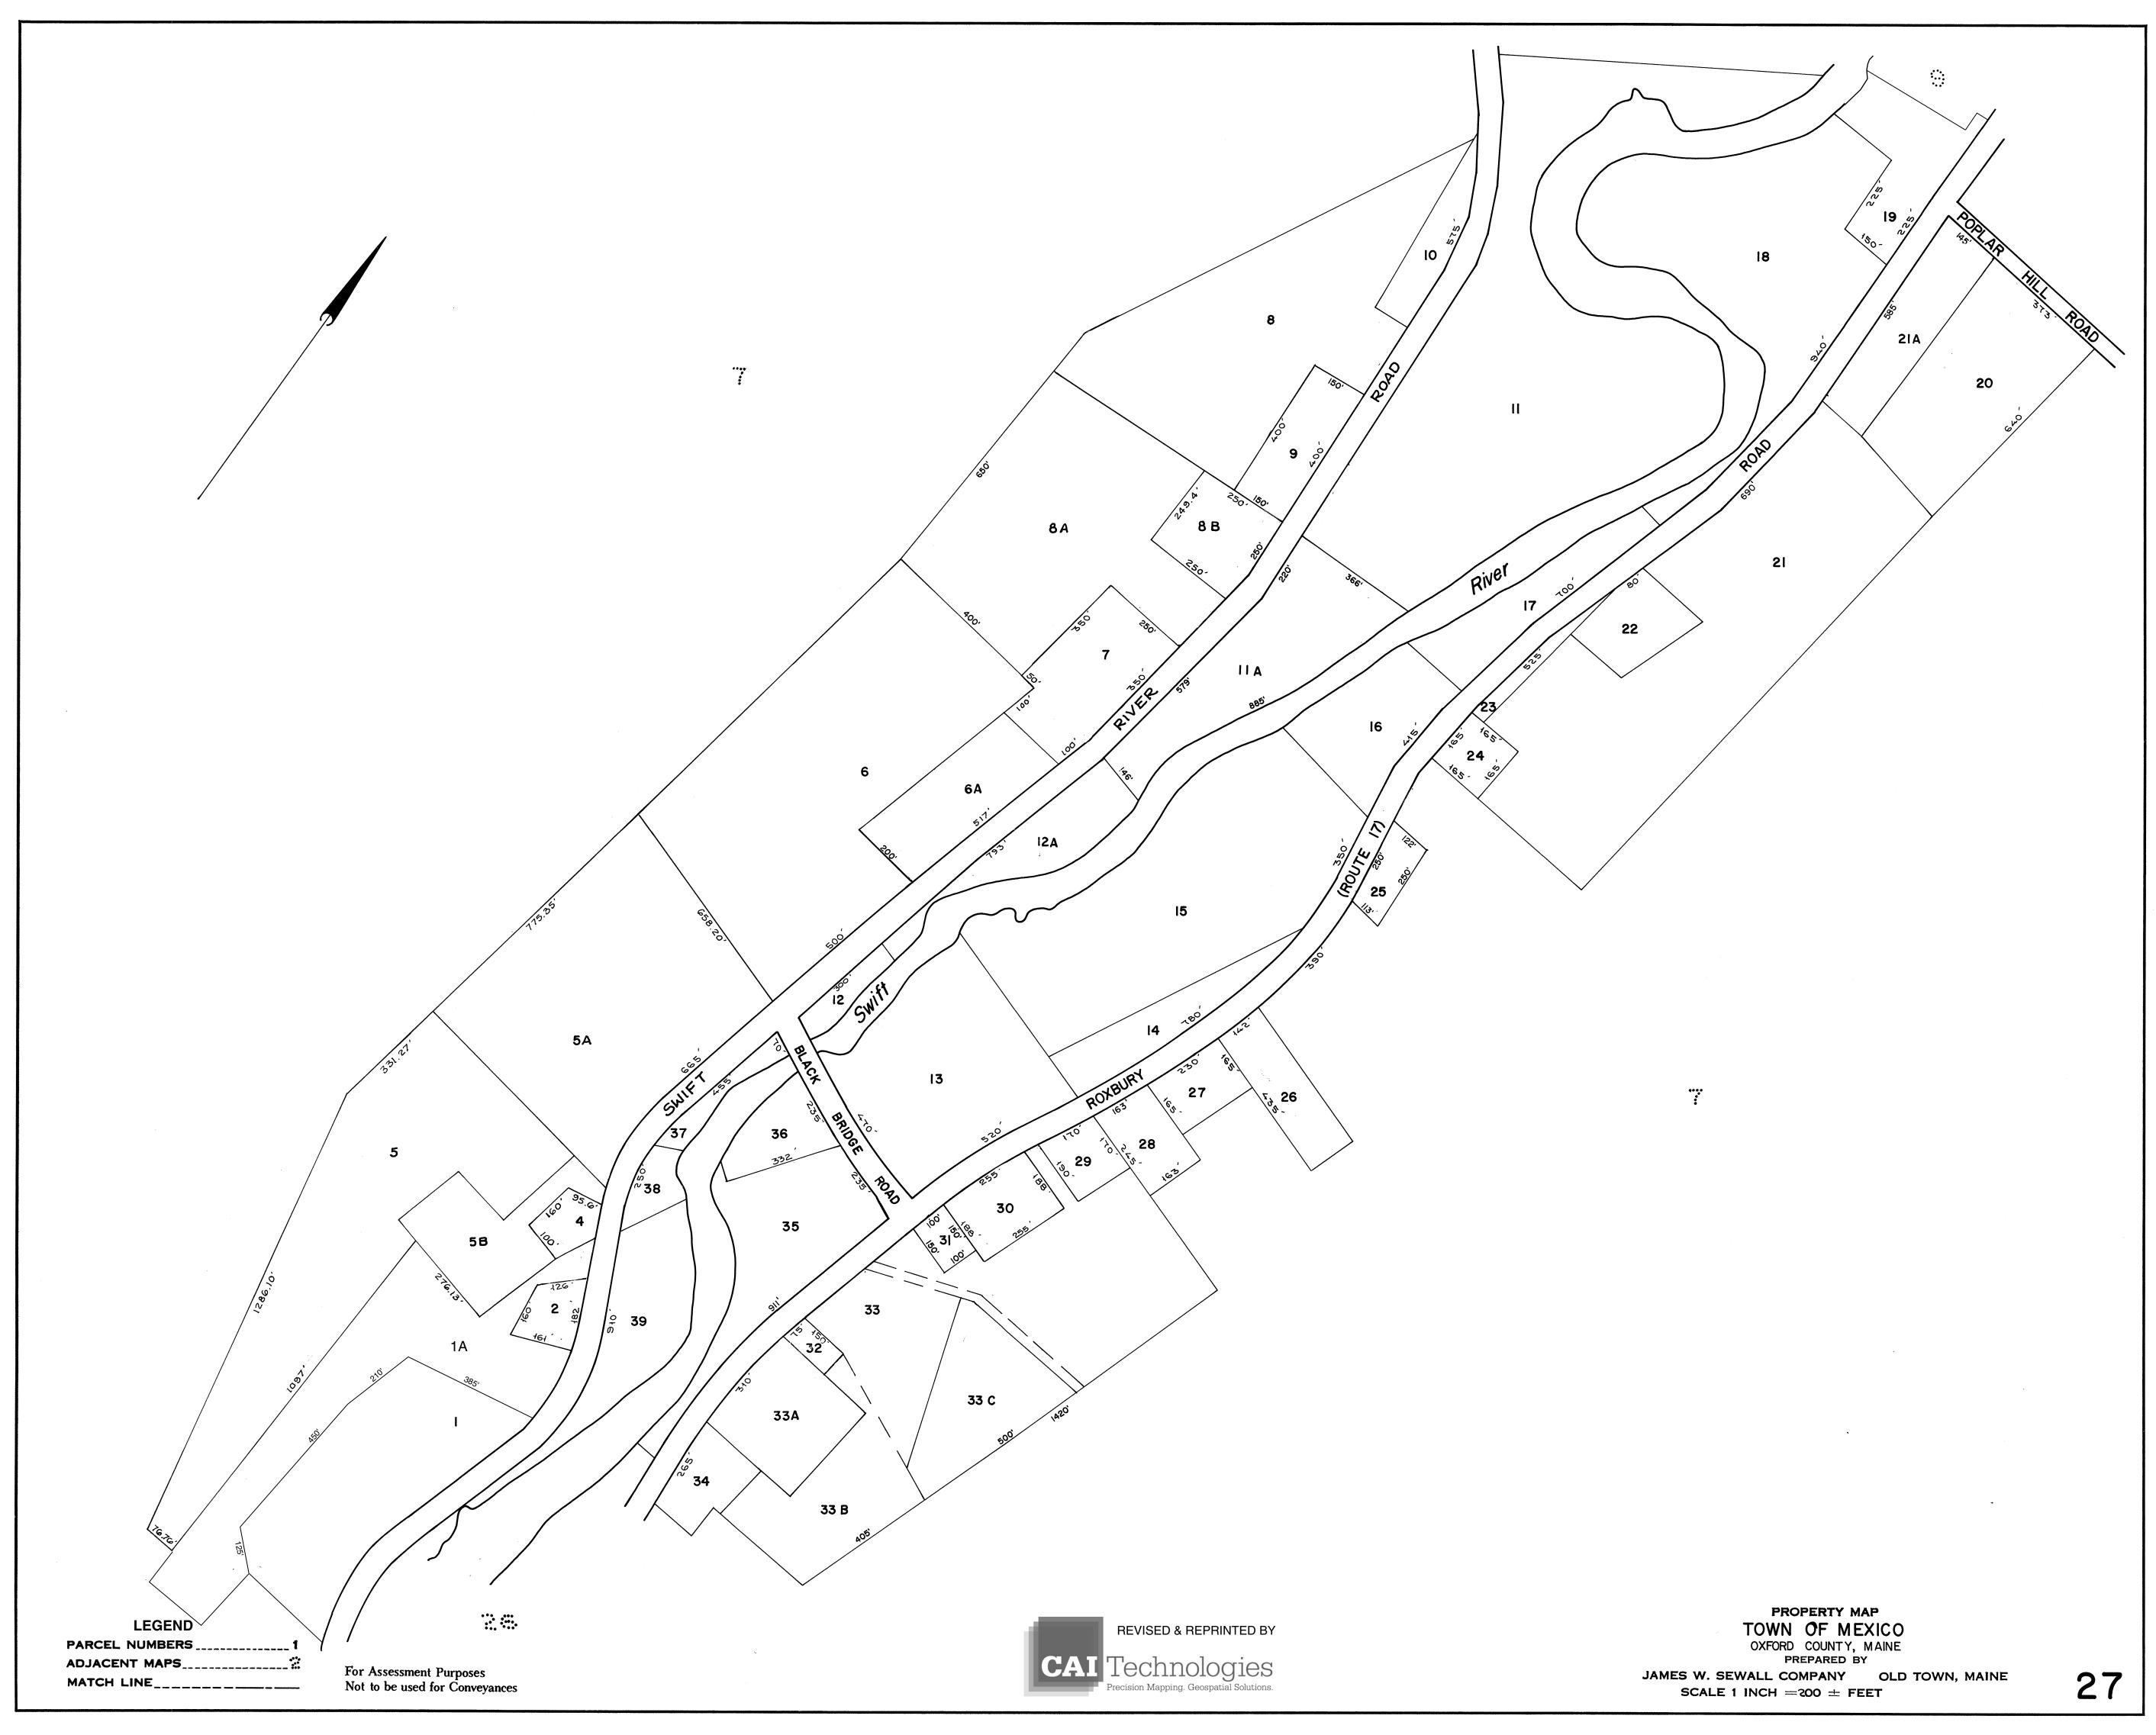

| PARCEL NUMBERS | ]  |
|----------------|----|
| ADJACENT MAPS  | ·• |
| MATCH LINE     | -  |

For Assessment Purposes Not to be used for Conveyances

PROPERTY MAP TOWN OF MEXICO OXFORD COUNTY, MAINE PREPARED BY SCALE 1 INCH = 500  $\pm$  FEET

••••

· · · ·

| LEGEND         |             |
|----------------|-------------|
| PARCEL NUMBERS | 1           |
| ADJACENT MAPS  | ••••<br>••• |
| MATCH LINE     |             |

LEGEND

PARCEL NUMBERS \_\_\_\_\_1 ADJACENT MAPS MATCH LINE\_\_\_\_\_

For Assessment Purposes Not to be used for Conveyances

•••••

REVISED & REPRINTED BY

CAI Technologies Precision Mapping. Geospatial Solutions.

SCALE 1 INCH = 100  $\pm$  FEET

17

·4

\*