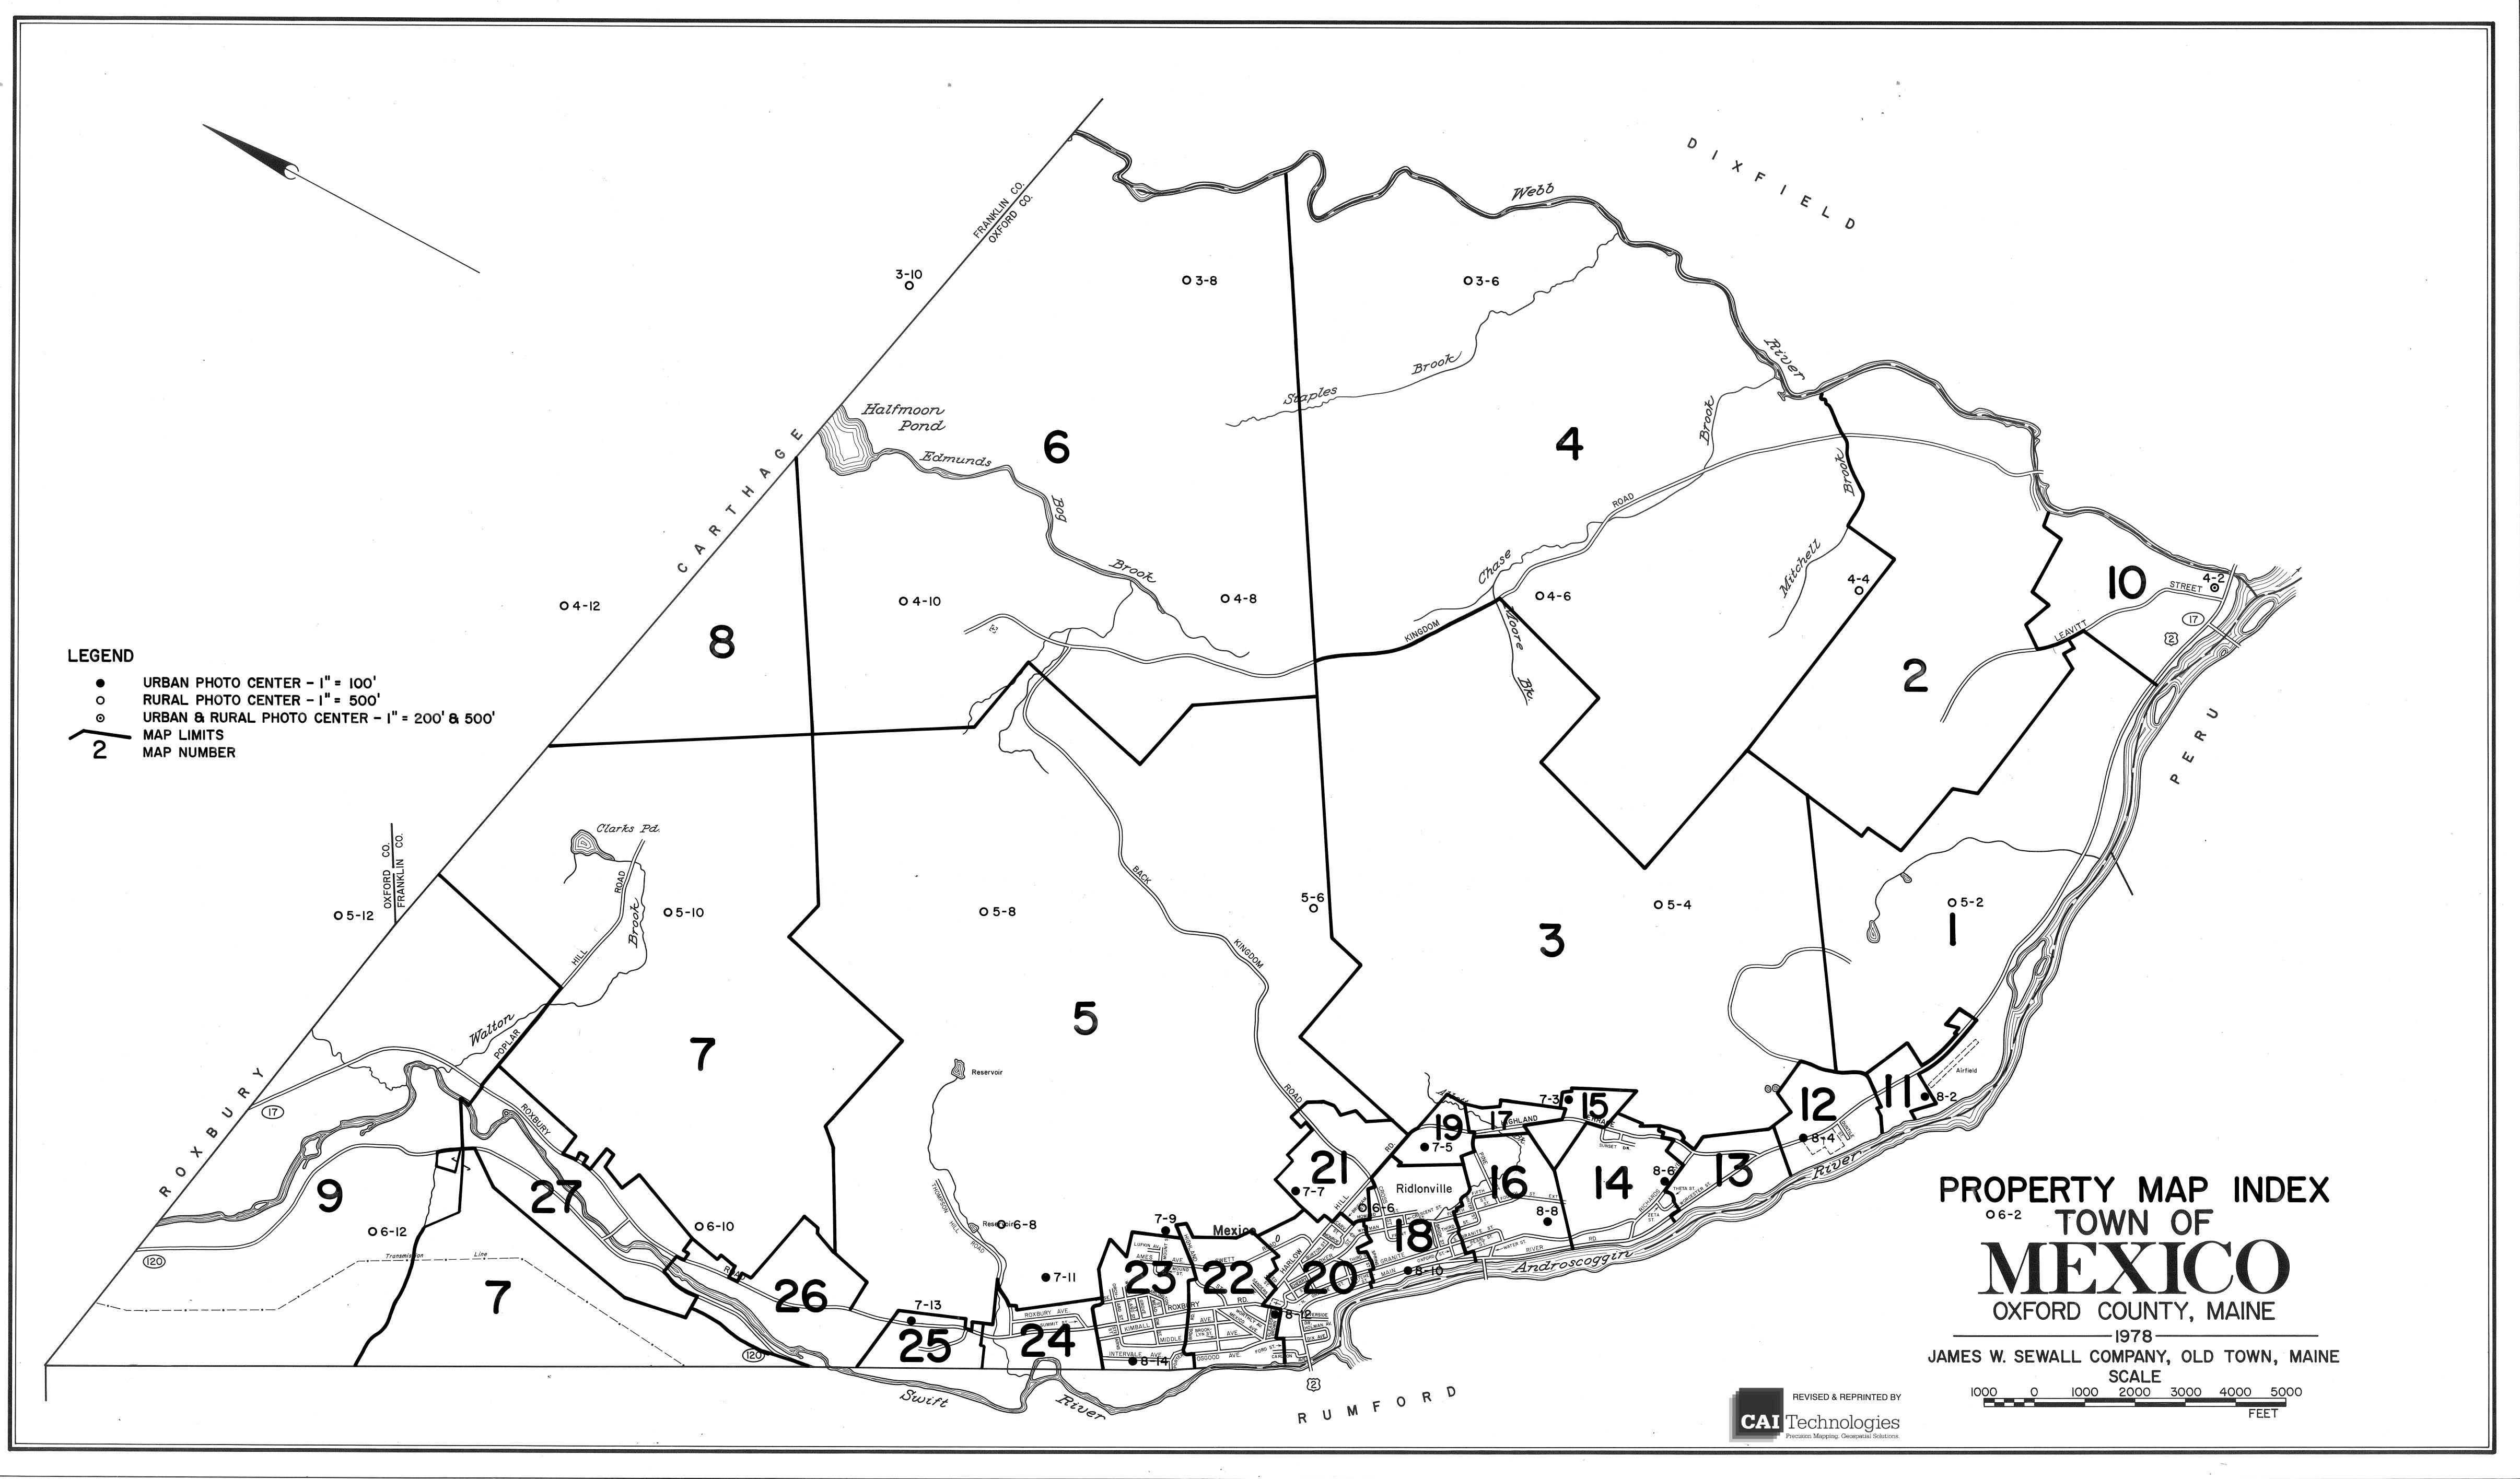

| PARCEL NUMBERS | ]  |
|----------------|----|
| ADJACENT MAPS  | ·• |
| MATCH LINE     | -  |

For Assessment Purposes Not to be used for Conveyances

PROPERTY MAP TOWN OF MEXICO OXFORD COUNTY, MAINE PREPARED BY SCALE 1 INCH = 500  $\pm$  FEET

••••

· · · ·

| LEGEND         |             |
|----------------|-------------|
| PARCEL NUMBERS | 1           |
| ADJACENT MAPS  | ••••<br>••• |
| MATCH LINE     |             |

LEGEND

PARCEL NUMBERS \_\_\_\_\_1 ADJACENT MAPS MATCH LINE\_\_\_\_\_