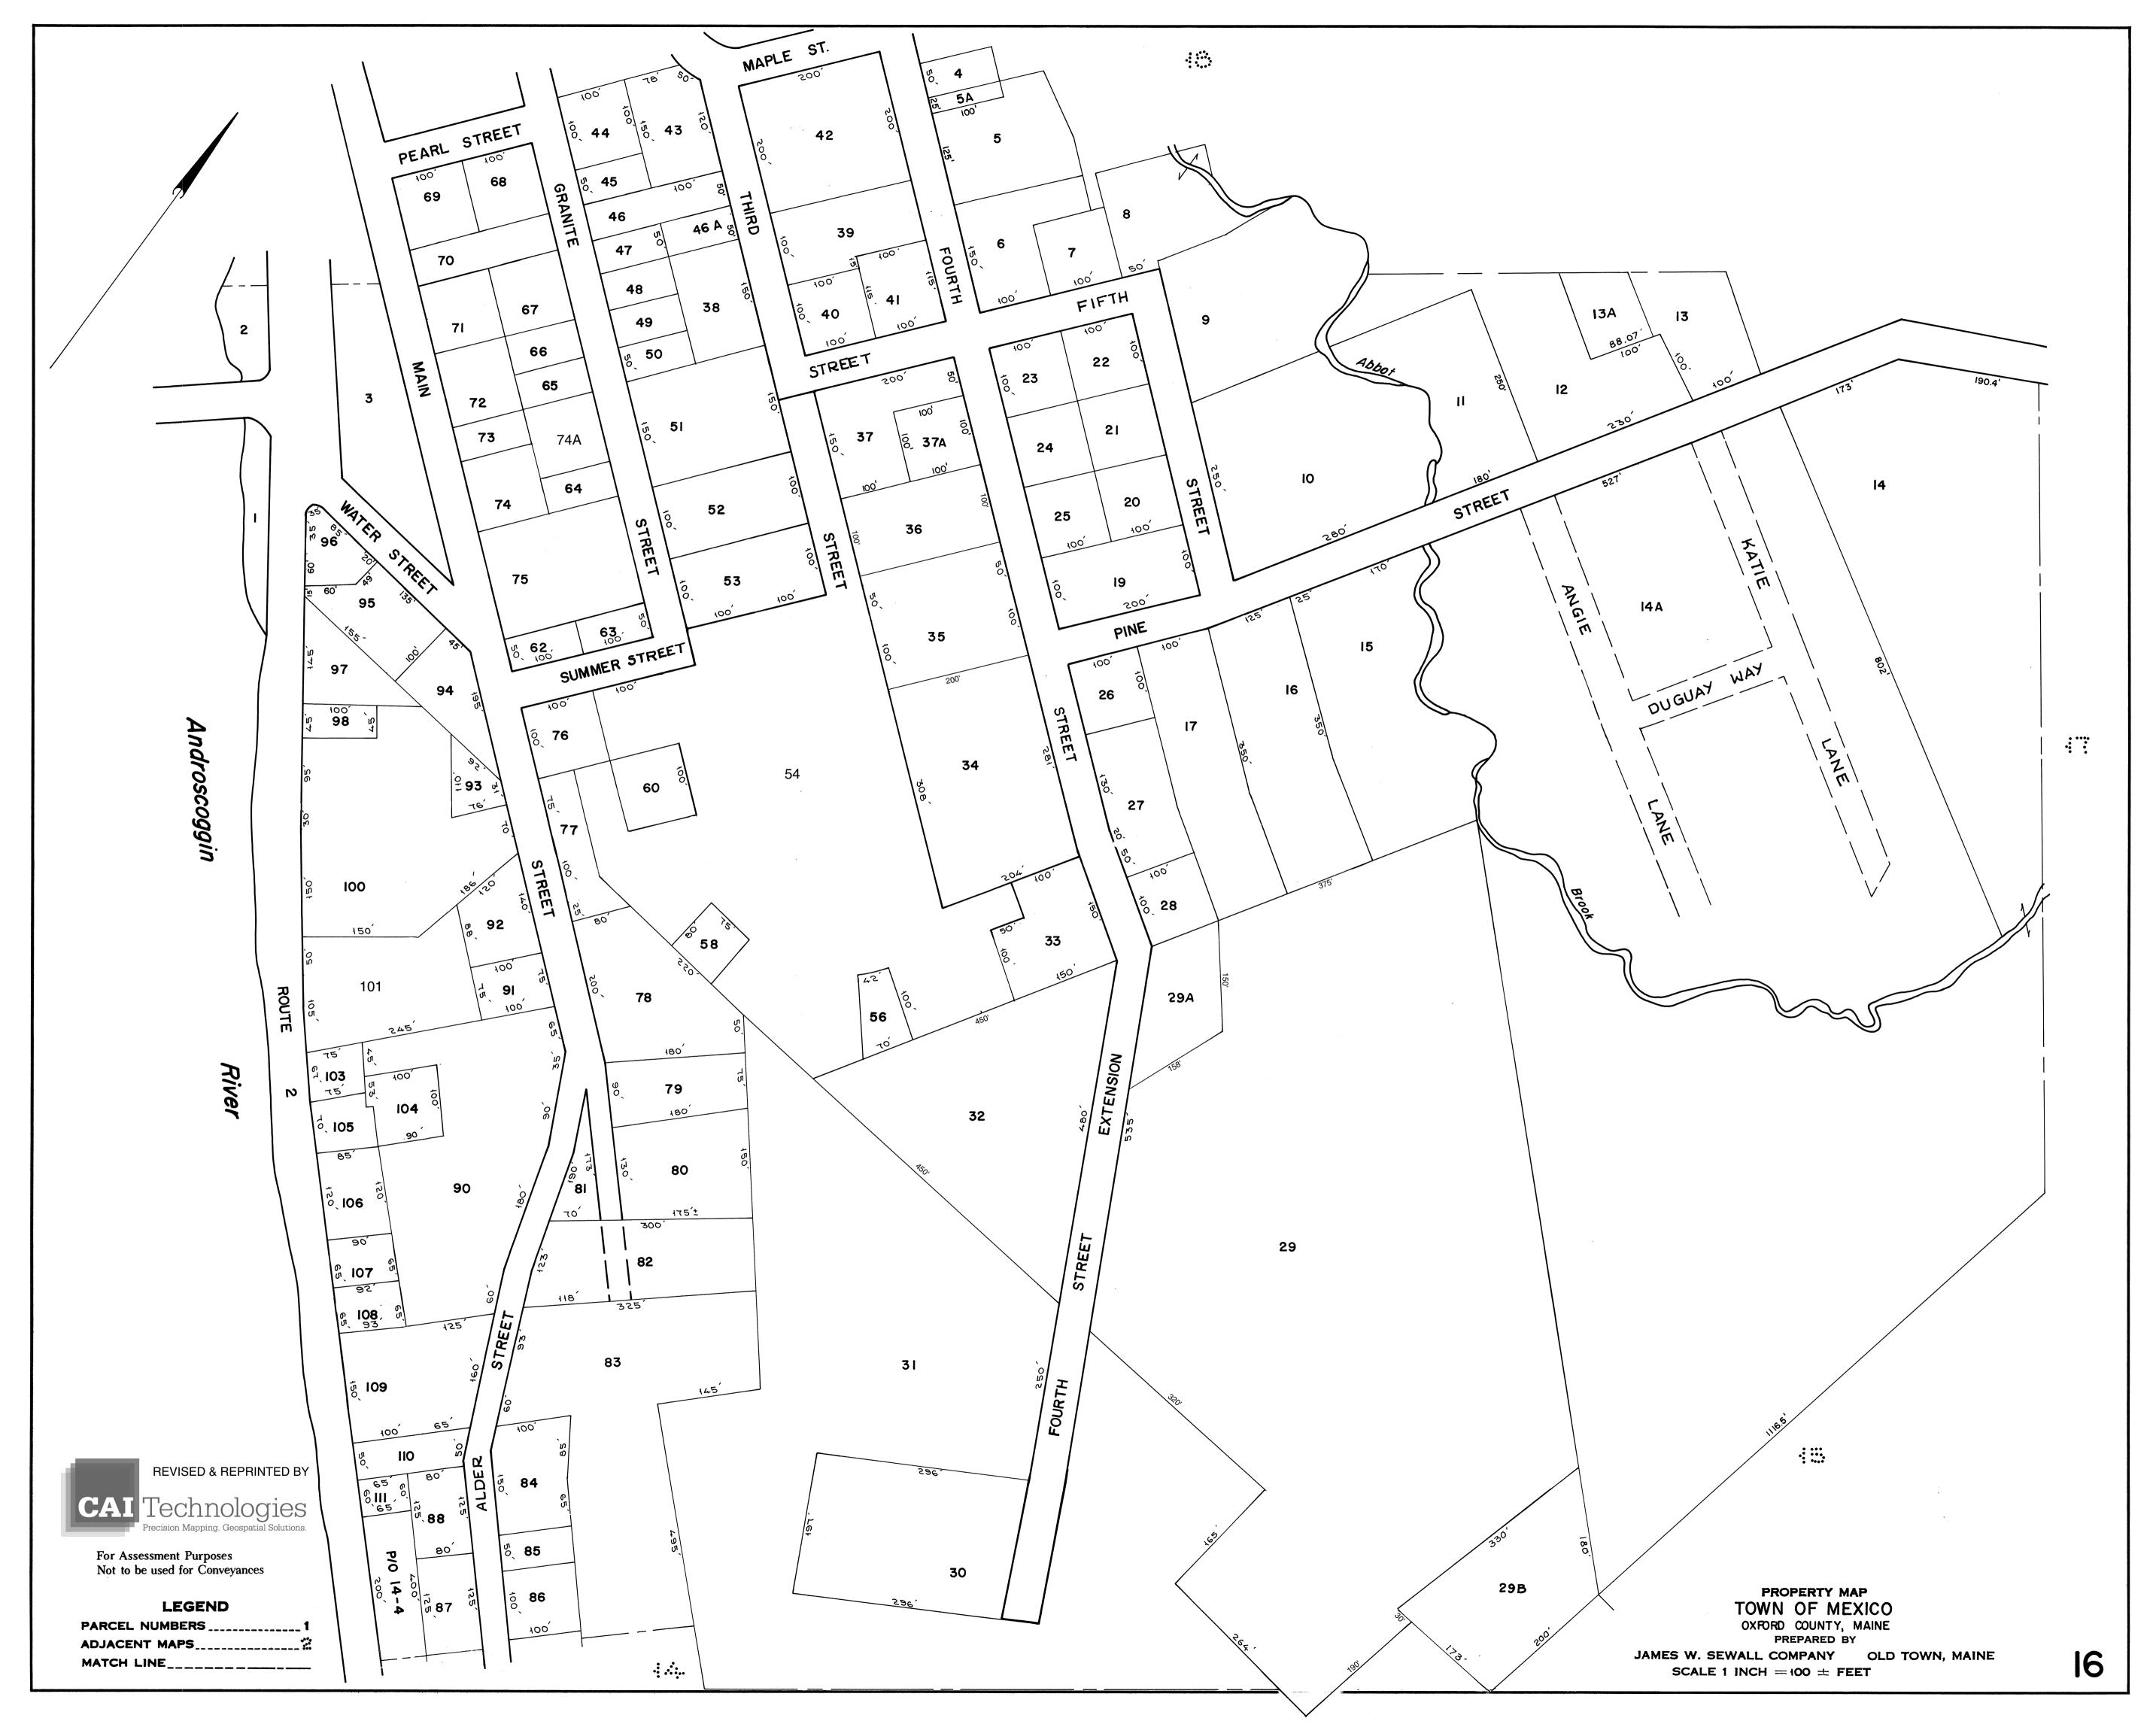

| PARCEL NUMBERS | ]  |
|----------------|----|
| ADJACENT MAPS  | ·• |
| MATCH LINE     | -  |

For Assessment Purposes Not to be used for Conveyances

PROPERTY MAP TOWN OF MEXICO OXFORD COUNTY, MAINE PREPARED BY SCALE 1 INCH = 500  $\pm$  FEET

••••

· · · ·

| LEGEND         |             |
|----------------|-------------|
| PARCEL NUMBERS | 1           |
| ADJACENT MAPS  | ••••<br>••• |
| MATCH LINE     |             |

LEGEND

PARCEL NUMBERS \_\_\_\_\_1 ADJACENT MAPS MATCH LINE\_\_\_\_\_

For Assessment Purposes Not to be used for Conveyances

•••••

REVISED & REPRINTED BY

CAI Technologies Precision Mapping. Geospatial Solutions.

SCALE 1 INCH = 100  $\pm$  FEET

17

·4

\*