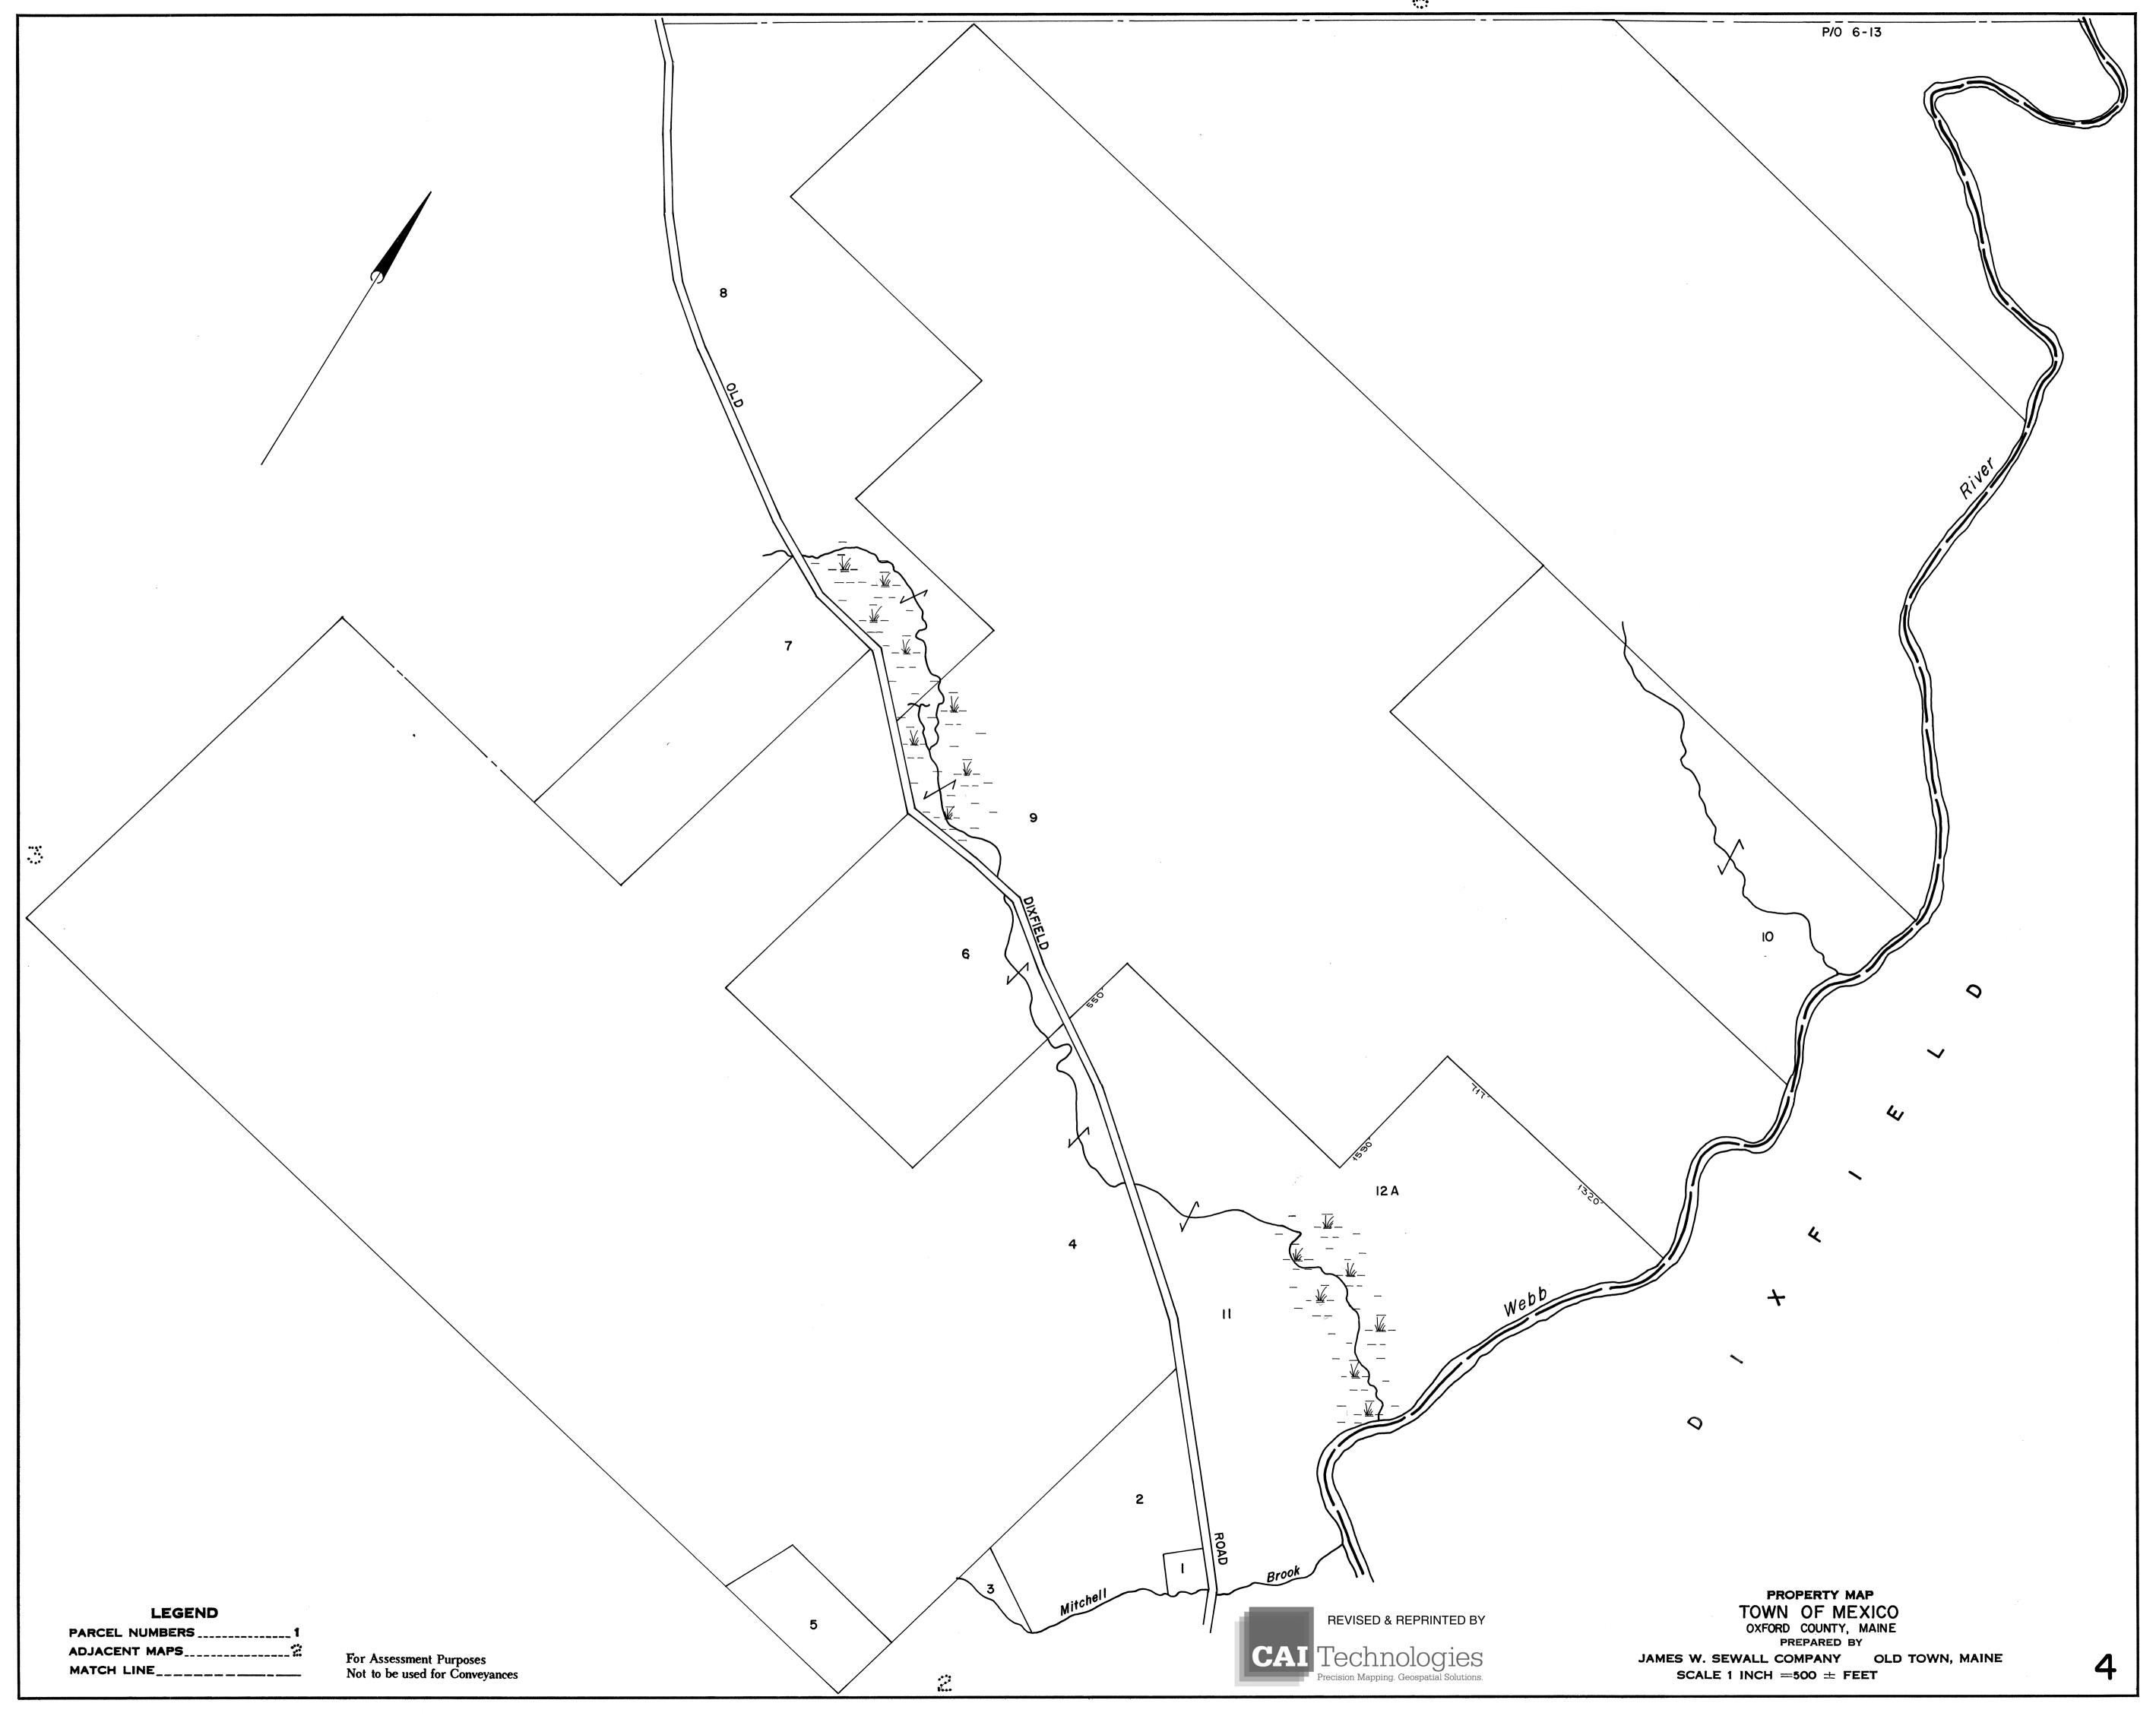

| PARCEL NUMBERS | ]  |
|----------------|----|
| ADJACENT MAPS  | ·• |
| MATCH LINE     | -  |

For Assessment Purposes Not to be used for Conveyances

PROPERTY MAP TOWN OF MEXICO OXFORD COUNTY, MAINE PREPARED BY SCALE 1 INCH = 500  $\pm$  FEET