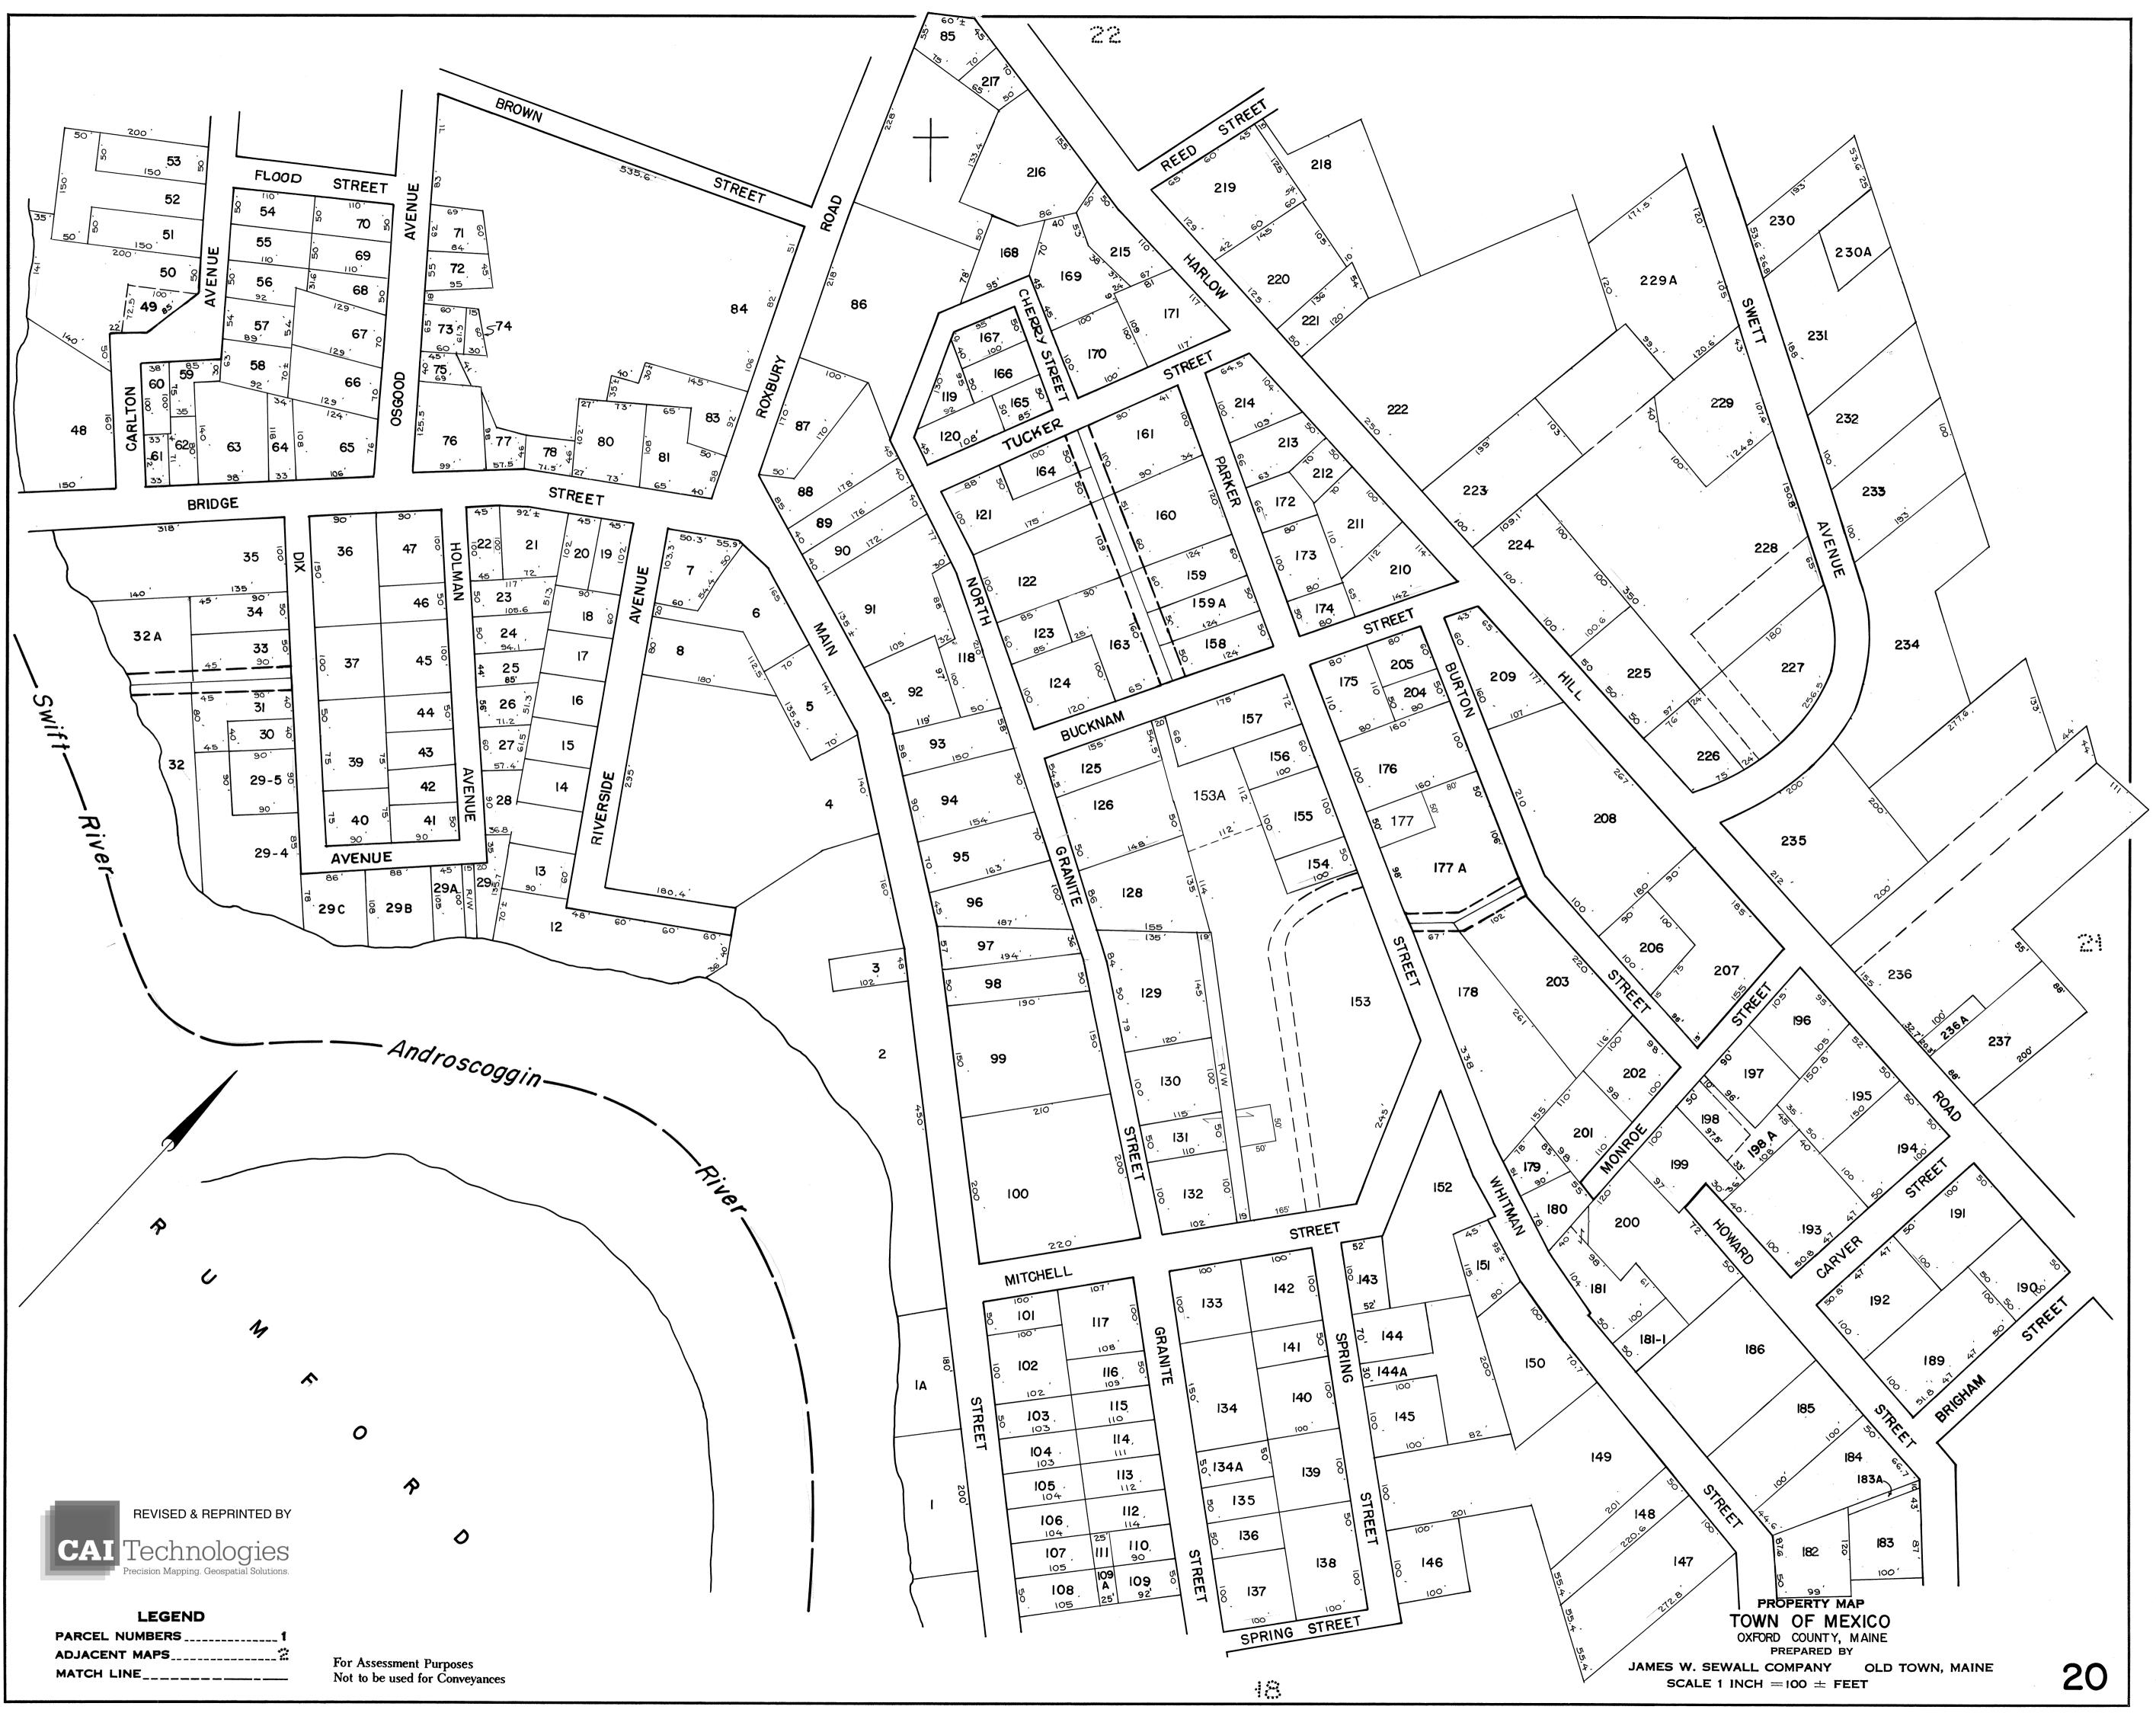

| PARCEL NUMBERS | ]  |
|----------------|----|
| ADJACENT MAPS  | ·• |
| MATCH LINE     | -  |

For Assessment Purposes Not to be used for Conveyances

PROPERTY MAP TOWN OF MEXICO OXFORD COUNTY, MAINE PREPARED BY SCALE 1 INCH = 500  $\pm$  FEET

For Assessment Purposes Not to be used for Conveyances

•••••

REVISED & REPRINTED BY

CAI Technologies Precision Mapping. Geospatial Solutions.

SCALE 1 INCH = 100  $\pm$  FEET

17

·4

\*