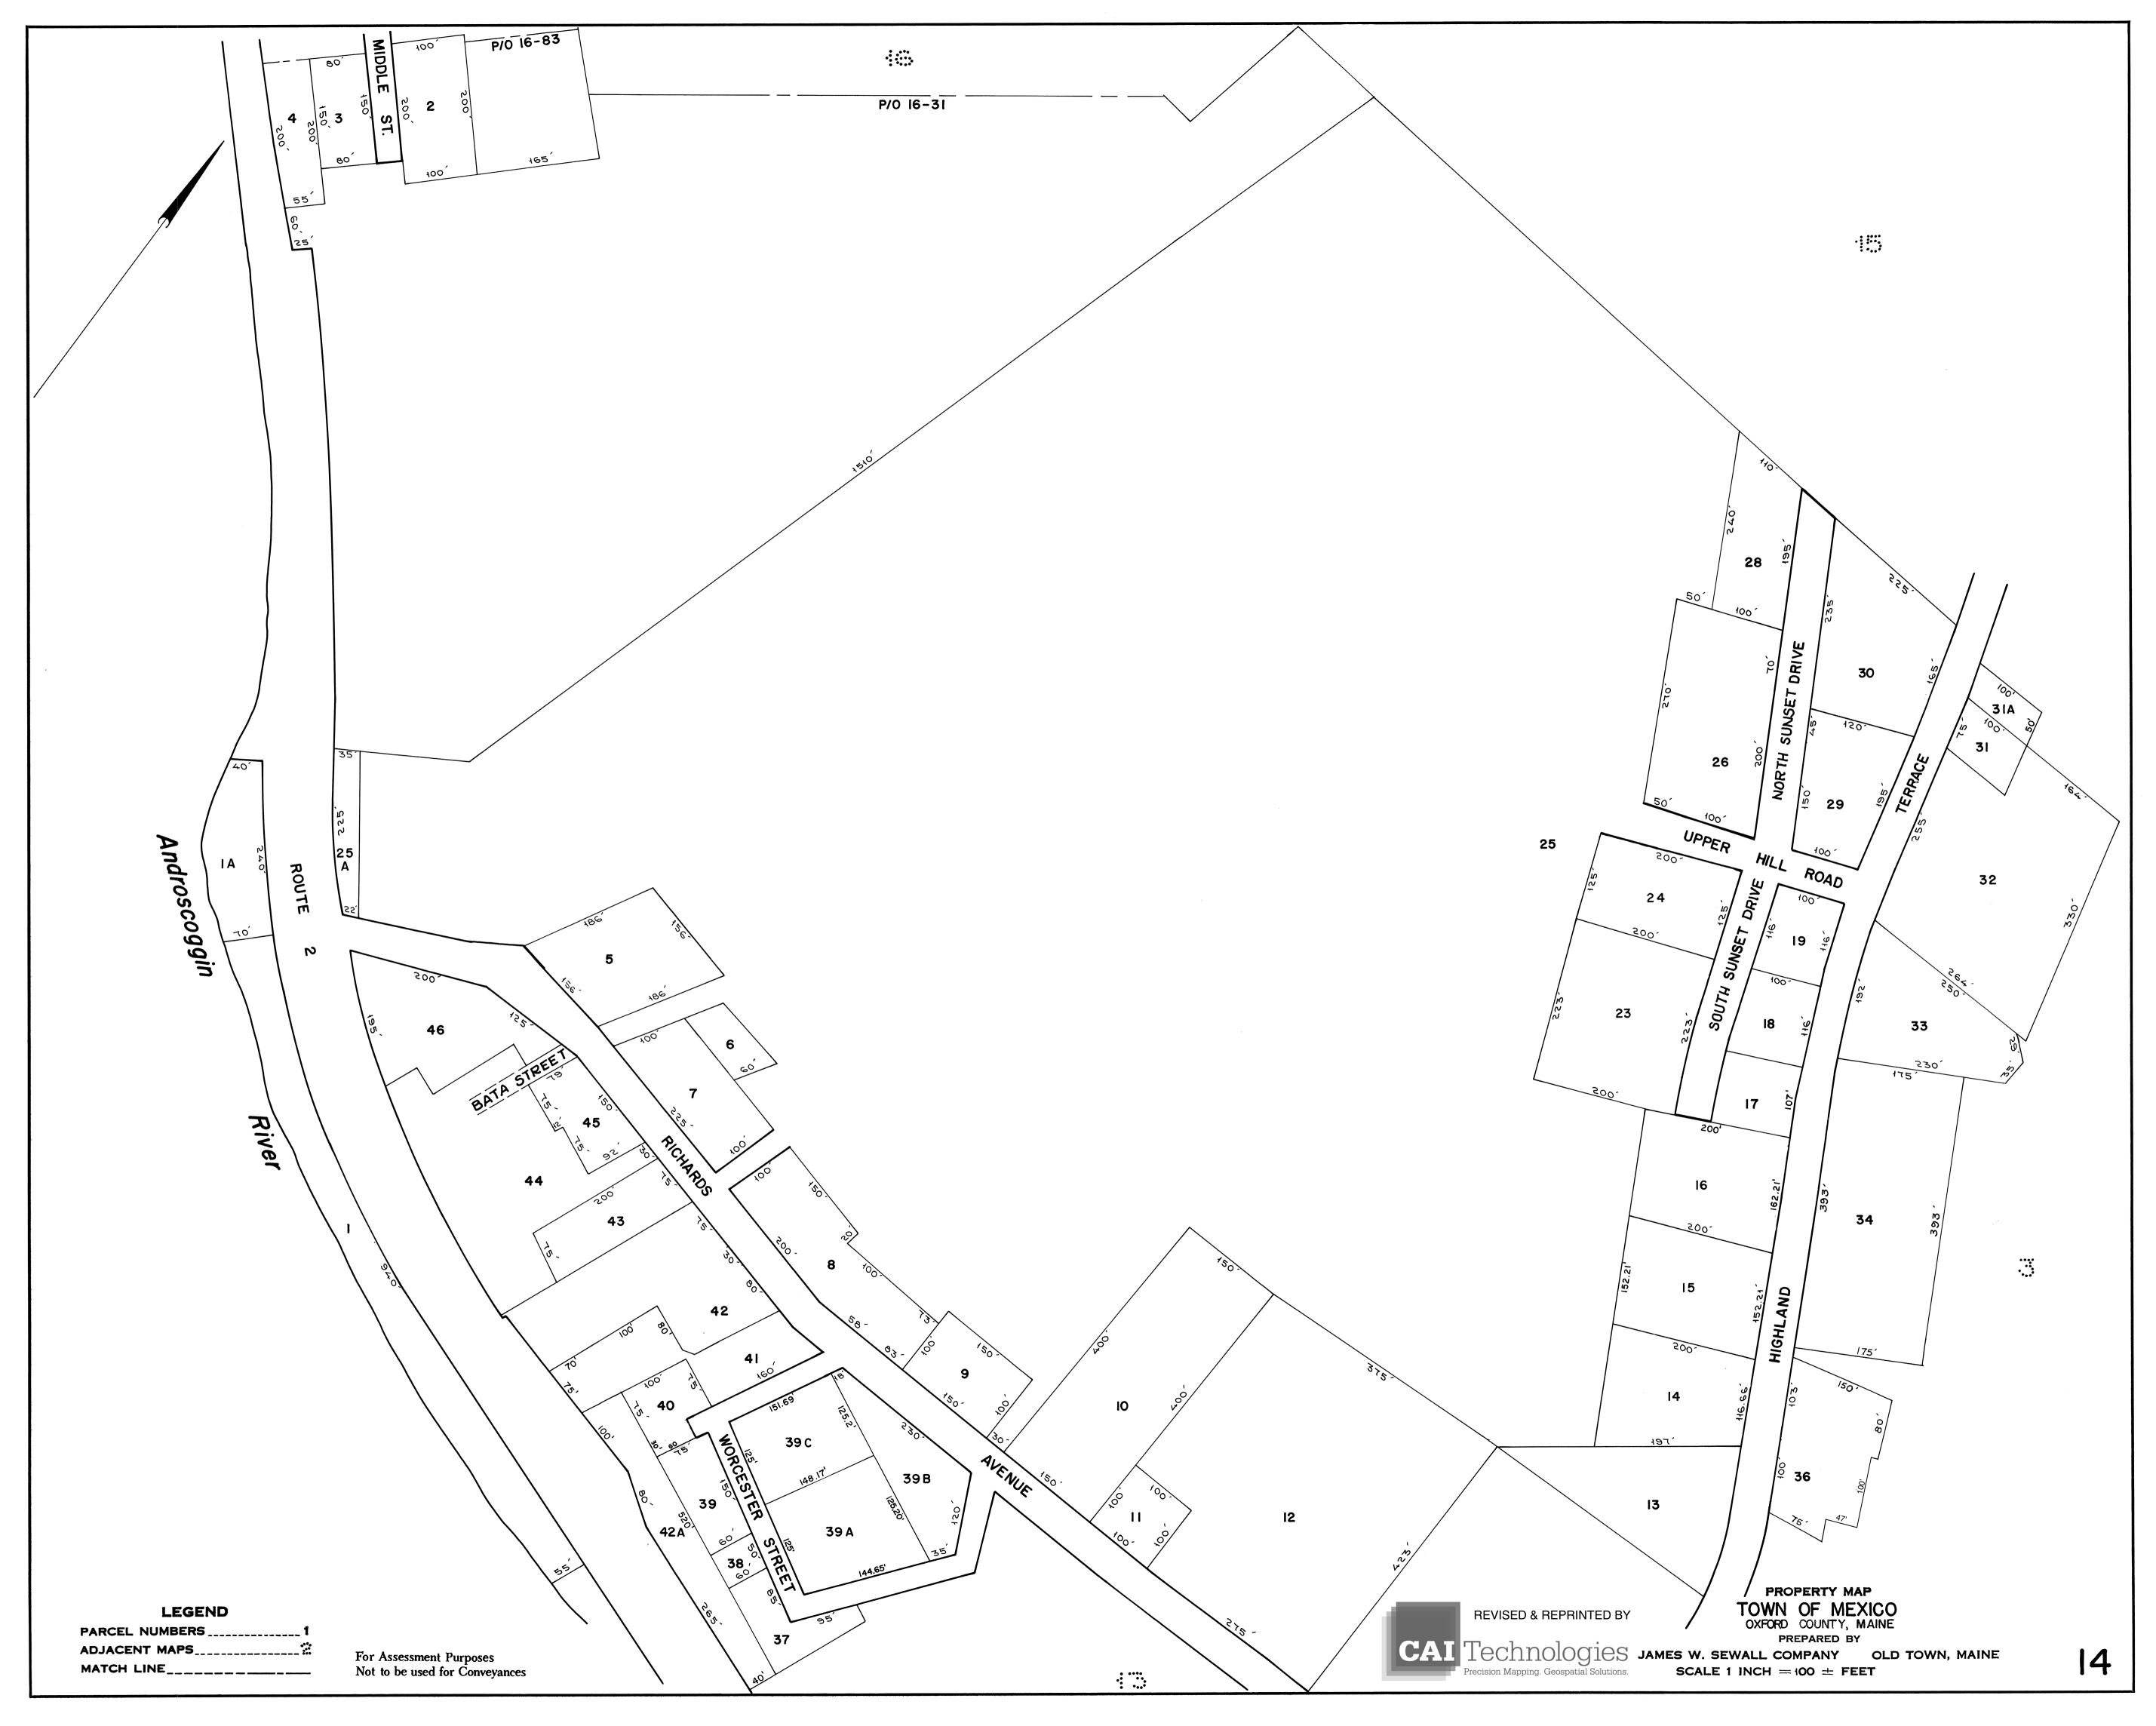

| PARCEL NUMBERS | ]  |
|----------------|----|
| ADJACENT MAPS  | ·• |
| MATCH LINE     | -  |

For Assessment Purposes Not to be used for Conveyances



PROPERTY MAP TOWN OF MEXICO OXFORD COUNTY, MAINE PREPARED BY SCALE 1 INCH = 500  $\pm$  FEET

••••



· · · ·





















| LEGEND         |             |
|----------------|-------------|
| PARCEL NUMBERS | 1           |
| ADJACENT MAPS  | ••••<br>••• |
| MATCH LINE     |             |





















LEGEND

PARCEL NUMBERS \_\_\_\_\_1 ADJACENT MAPS MATCH LINE\_\_\_\_\_

For Assessment Purposes Not to be used for Conveyances

•••••



REVISED & REPRINTED BY

CAI Technologies Precision Mapping. Geospatial Solutions.

SCALE 1 INCH = 100  $\pm$  FEET



17

















·4





\*





SCALE 1 INCH = 200  $\pm$  FEET