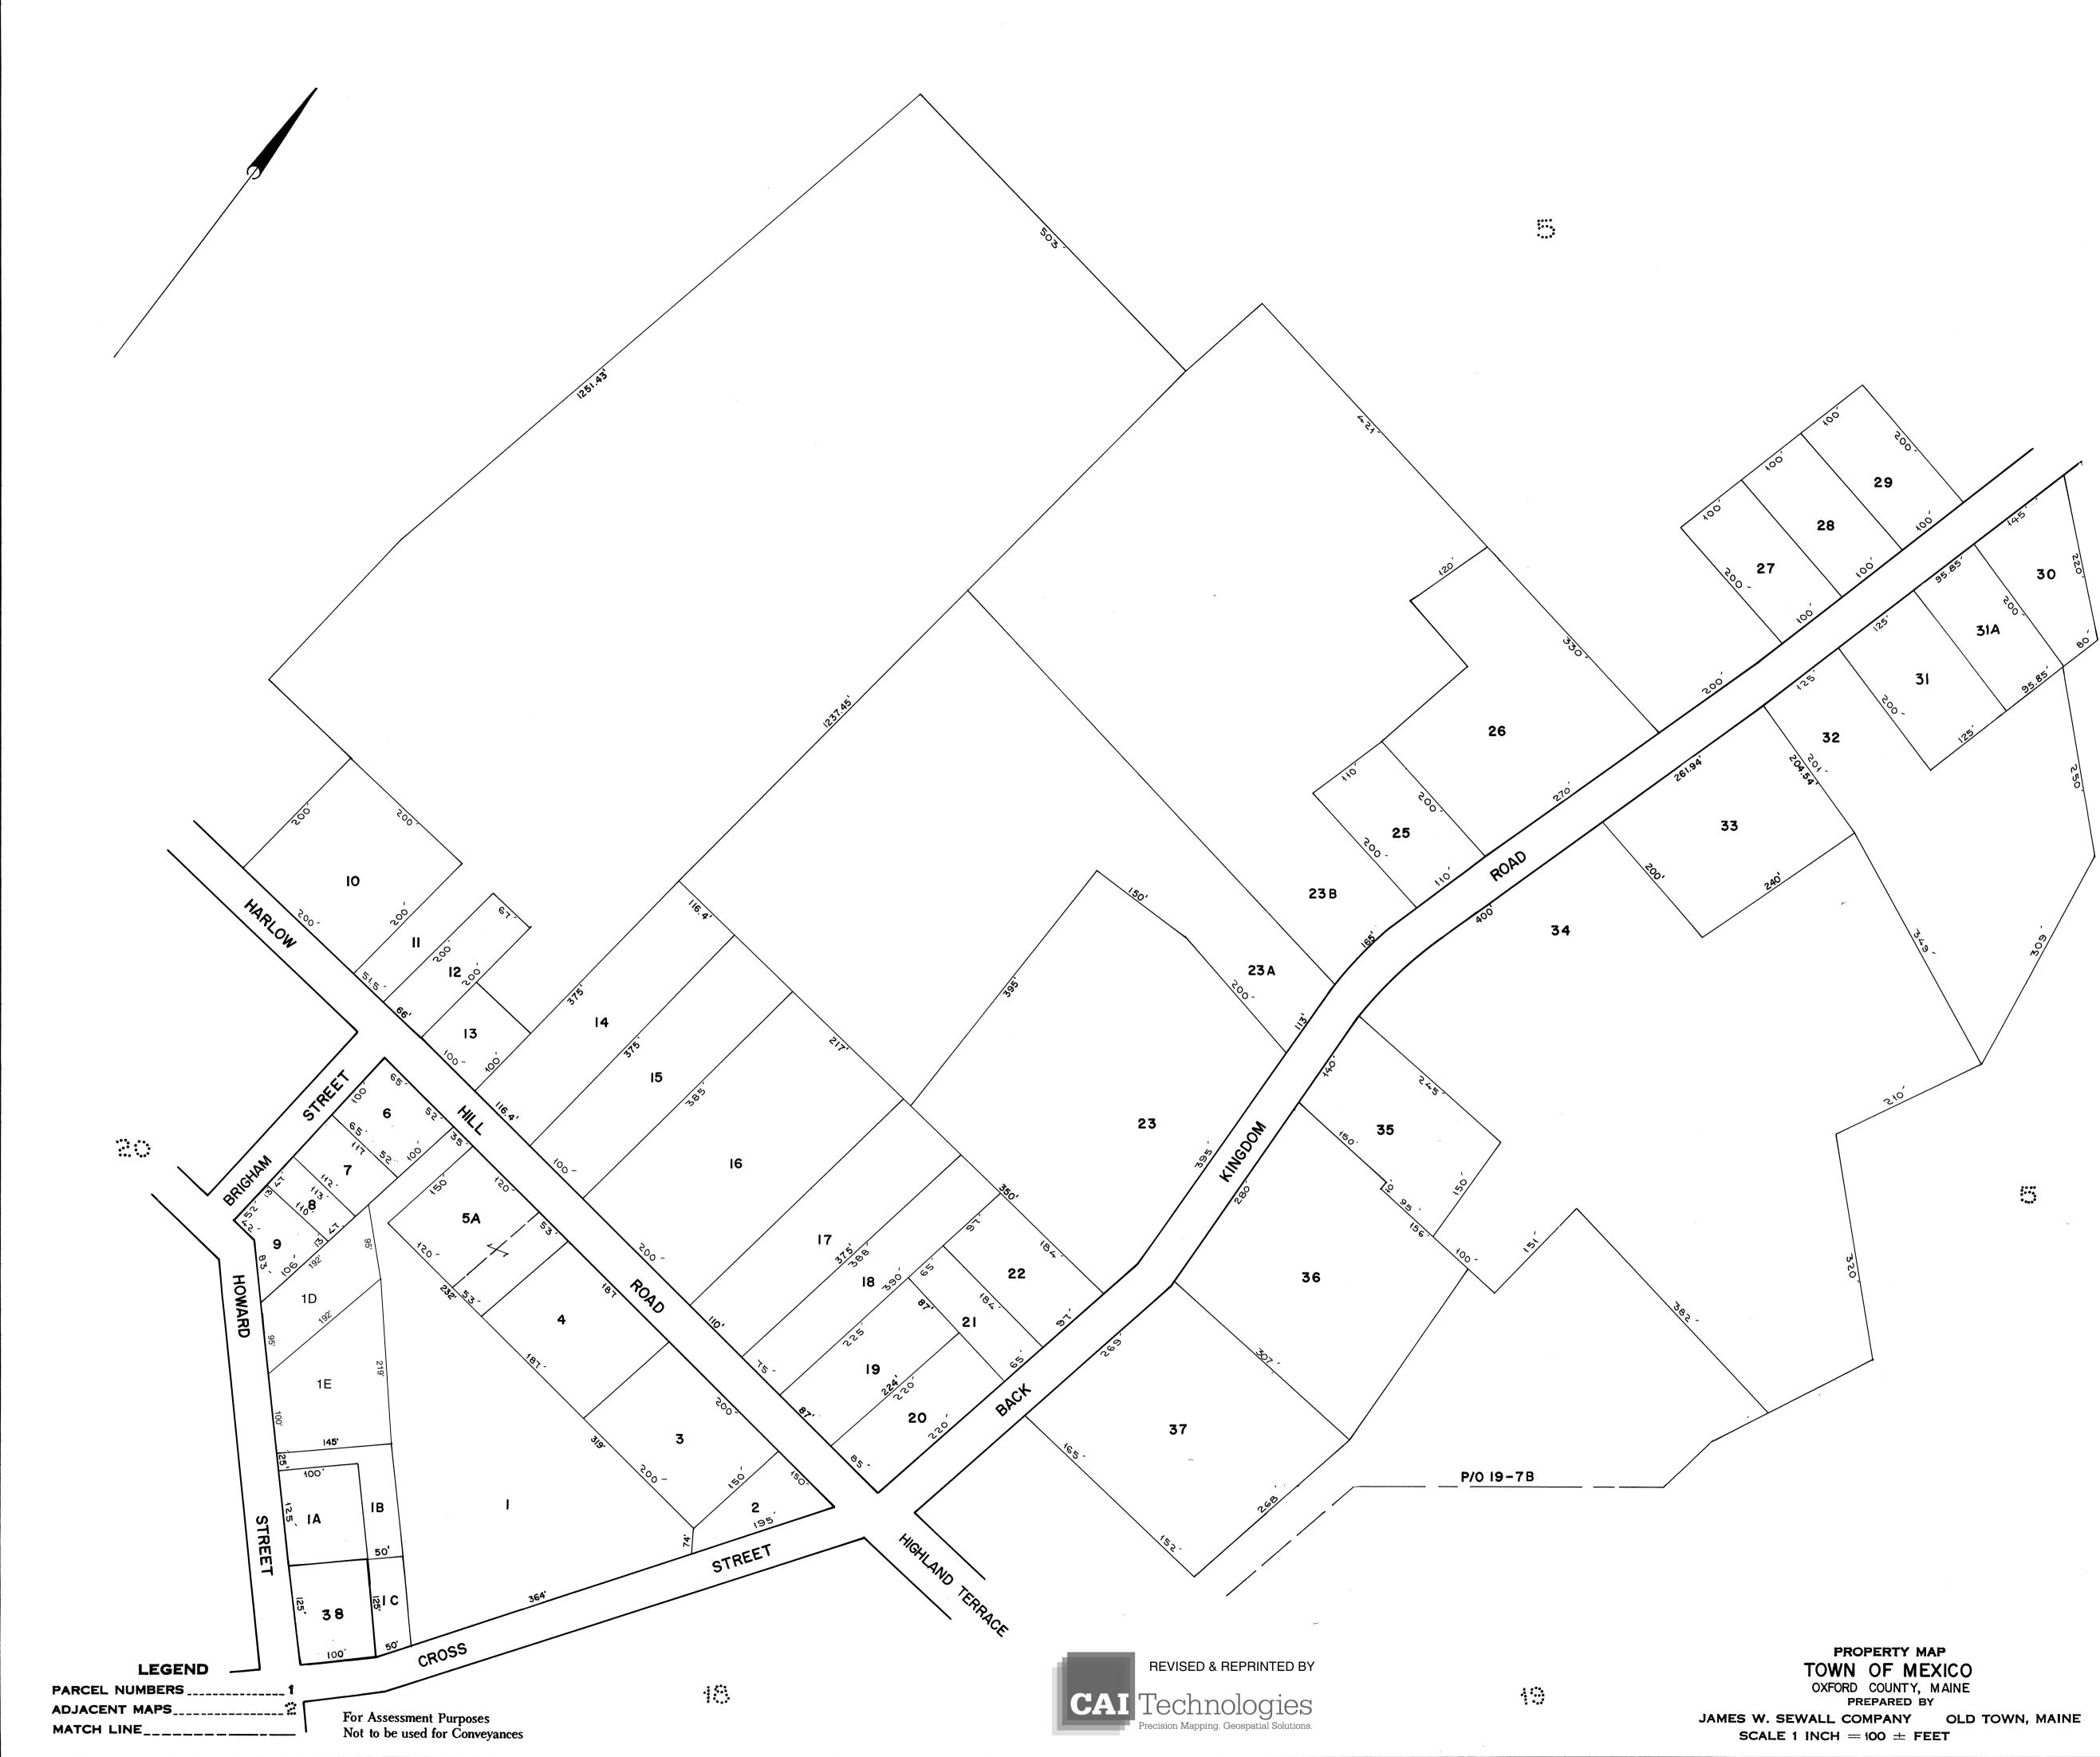

| PARCEL NUMBERS | ]  |
|----------------|----|
| ADJACENT MAPS  | ·• |
| MATCH LINE     | -  |

For Assessment Purposes Not to be used for Conveyances

PROPERTY MAP TOWN OF MEXICO OXFORD COUNTY, MAINE PREPARED BY SCALE 1 INCH = 500  $\pm$  FEET

For Assessment Purposes Not to be used for Conveyances

•••••

REVISED & REPRINTED BY

CAI Technologies Precision Mapping. Geospatial Solutions.

SCALE 1 INCH = 100  $\pm$  FEET

17

·4

\*