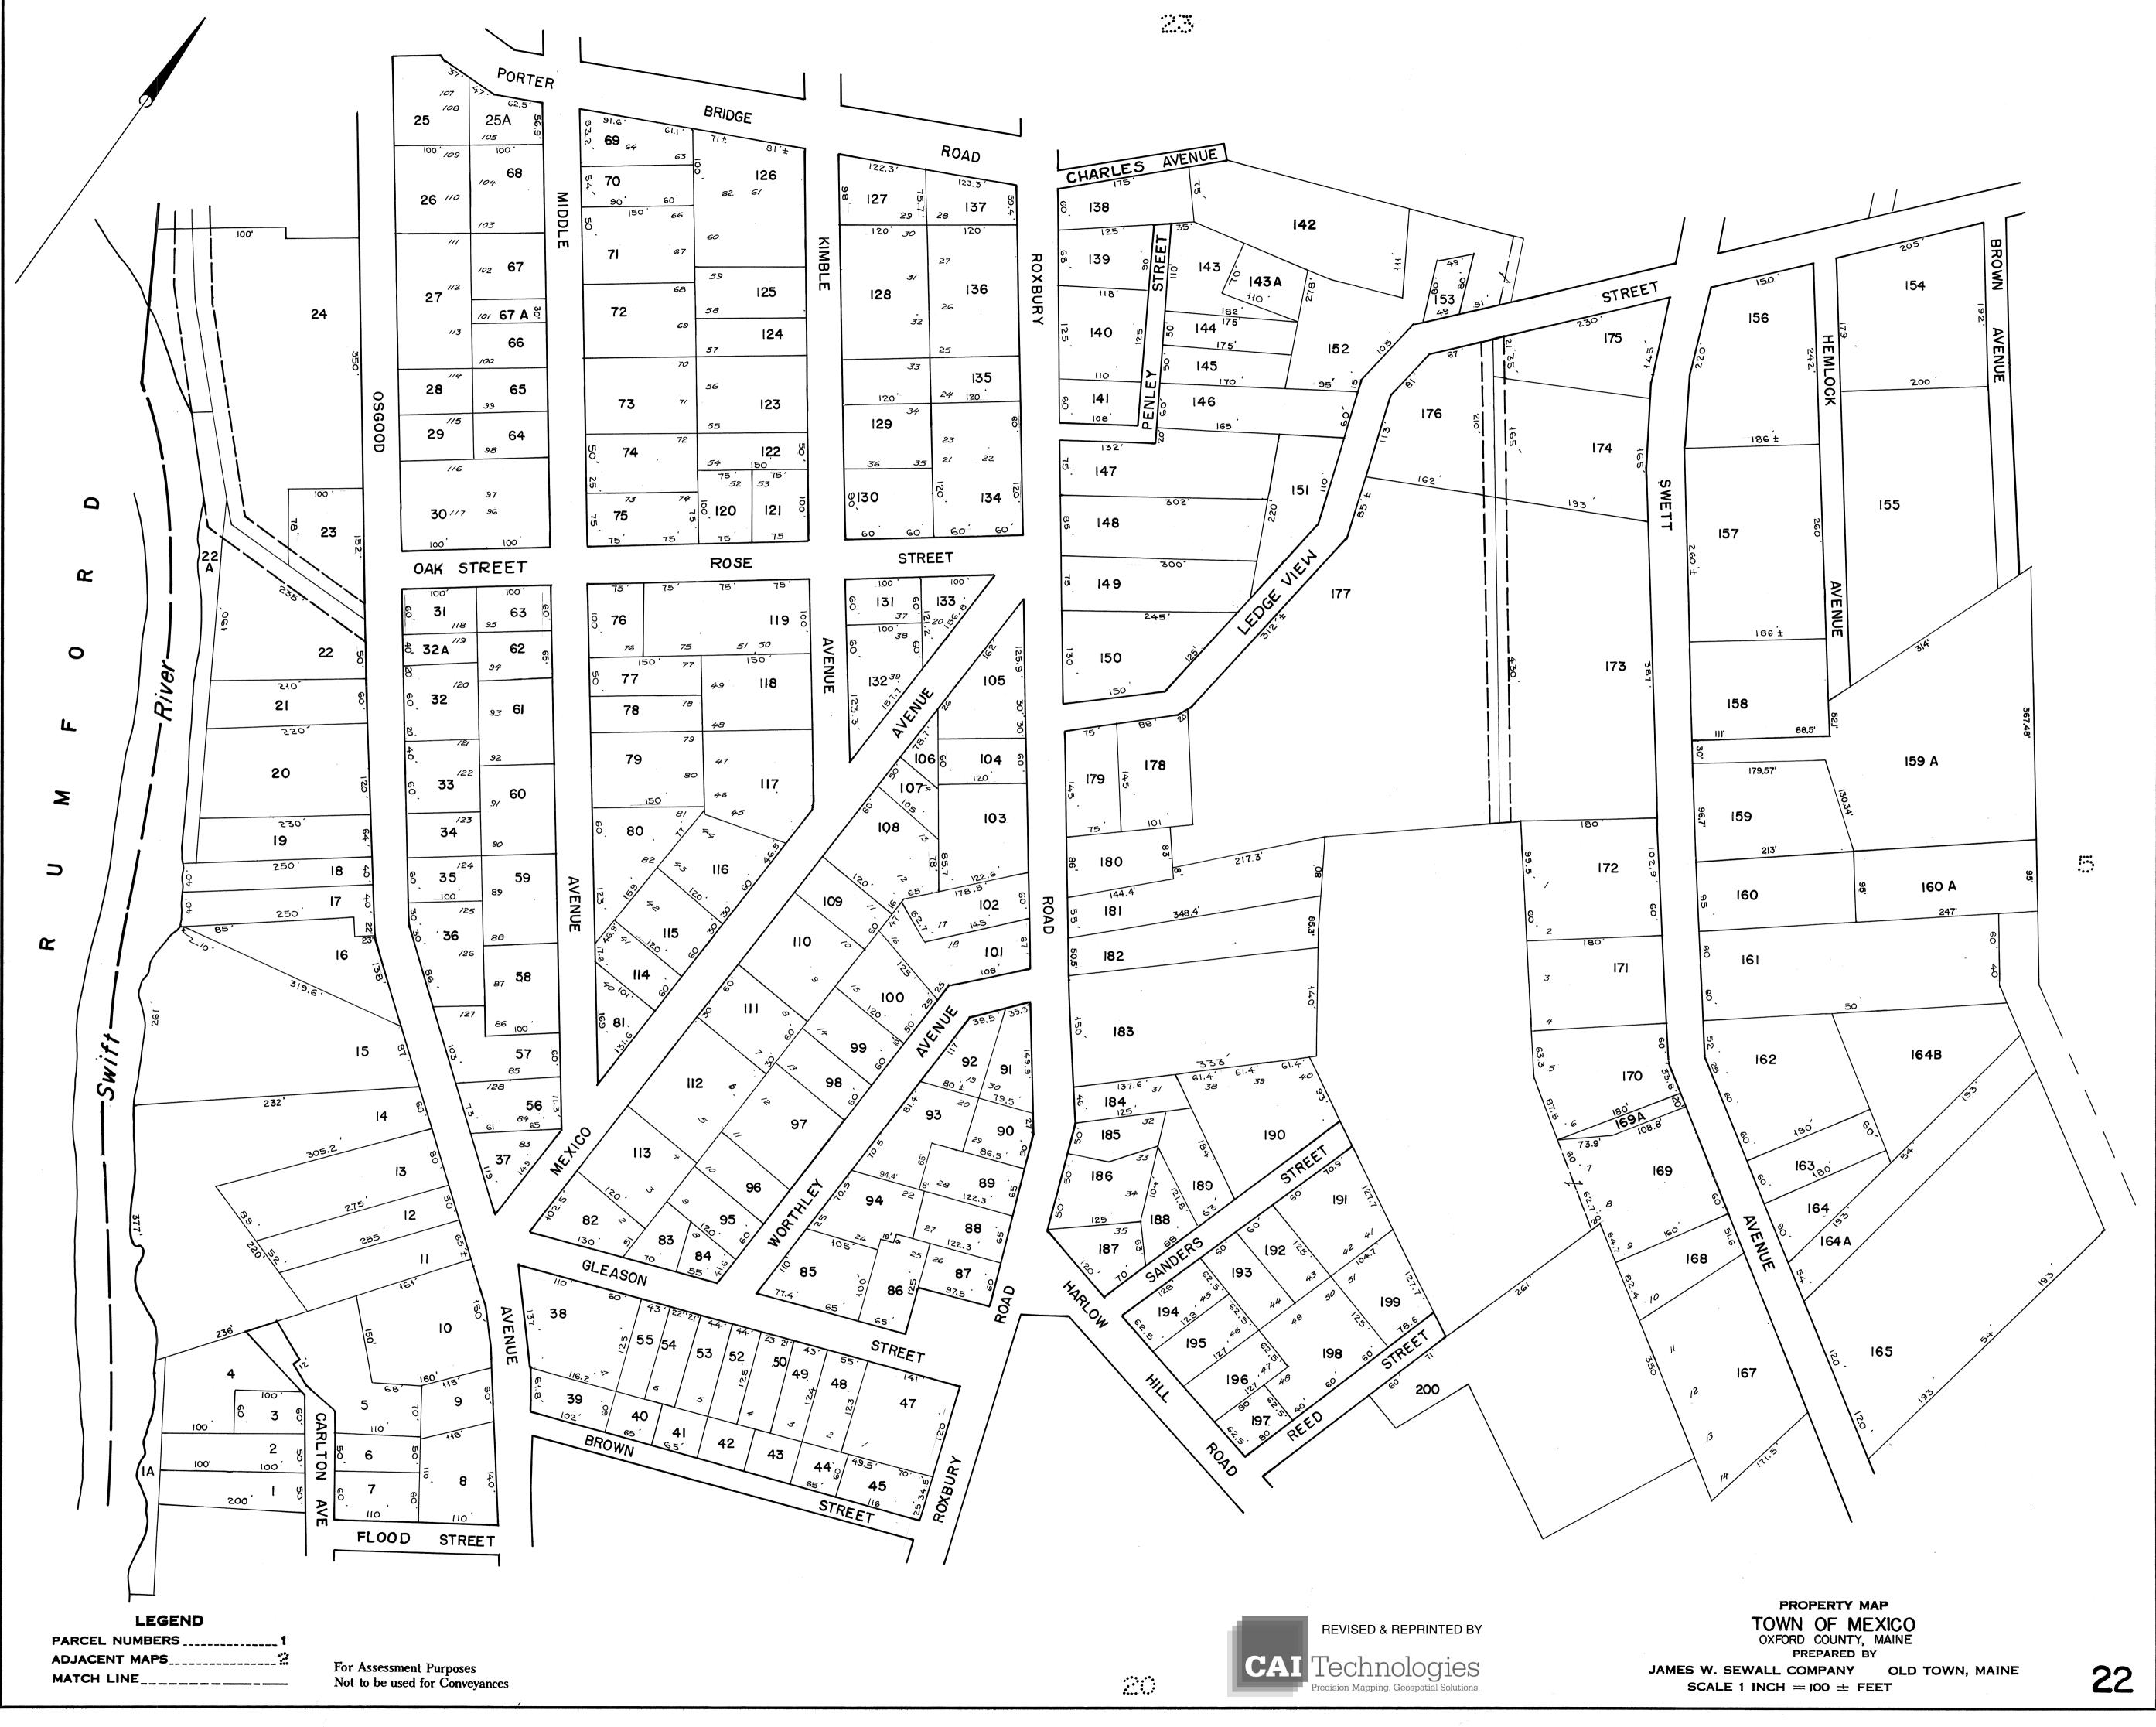

| PARCEL NUMBERS | ]  |
|----------------|----|
| ADJACENT MAPS  | ·• |
| MATCH LINE     | -  |

For Assessment Purposes Not to be used for Conveyances

PROPERTY MAP TOWN OF MEXICO OXFORD COUNTY, MAINE PREPARED BY SCALE 1 INCH = 500  $\pm$  FEET

For Assessment Purposes Not to be used for Conveyances

•••••

REVISED & REPRINTED BY

CAI Technologies Precision Mapping. Geospatial Solutions.

SCALE 1 INCH = 100  $\pm$  FEET

17

·4

\*