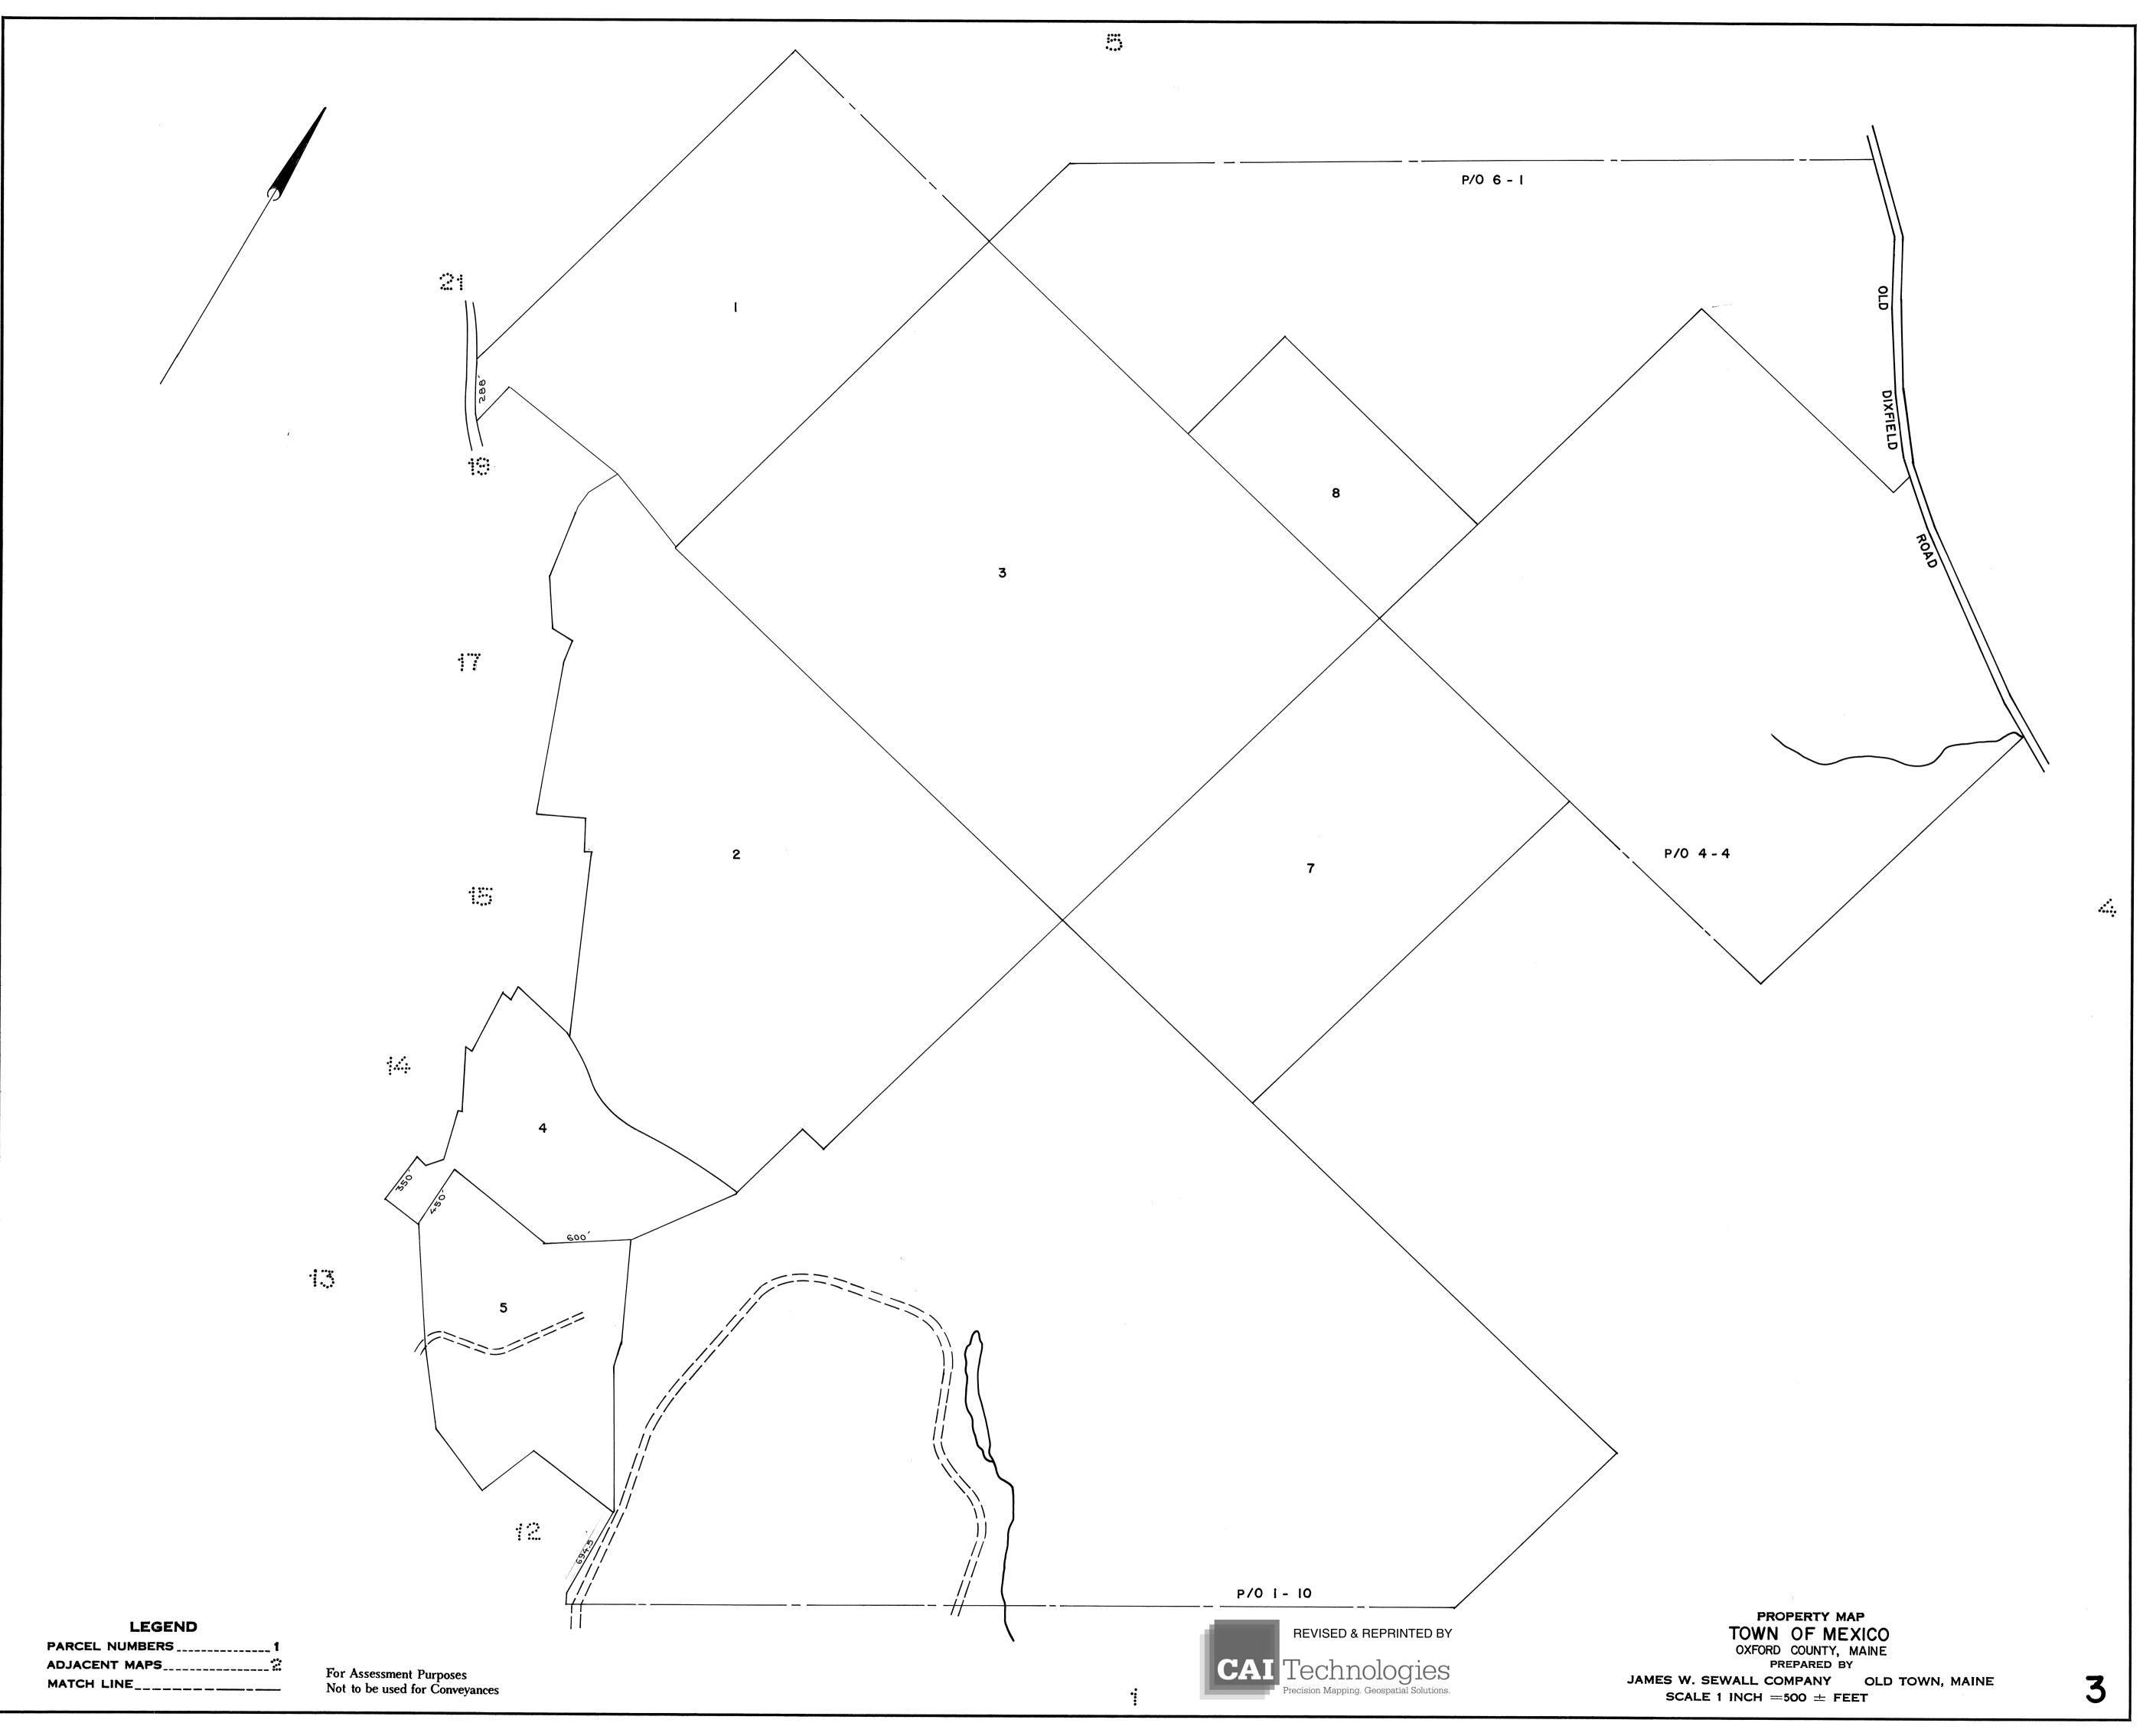

| PARCEL NUMBERS | ]  |
|----------------|----|
| ADJACENT MAPS  | ·• |
| MATCH LINE     | -  |

For Assessment Purposes Not to be used for Conveyances

PROPERTY MAP TOWN OF MEXICO OXFORD COUNTY, MAINE PREPARED BY SCALE 1 INCH = 500  $\pm$  FEET

••••

· · · ·

| LEGEND         |             |
|----------------|-------------|
| PARCEL NUMBERS | 1           |
| ADJACENT MAPS  | ••••<br>••• |
| MATCH LINE     |             |

LEGEND

PARCEL NUMBERS \_\_\_\_\_1 ADJACENT MAPS MATCH LINE\_\_\_\_\_