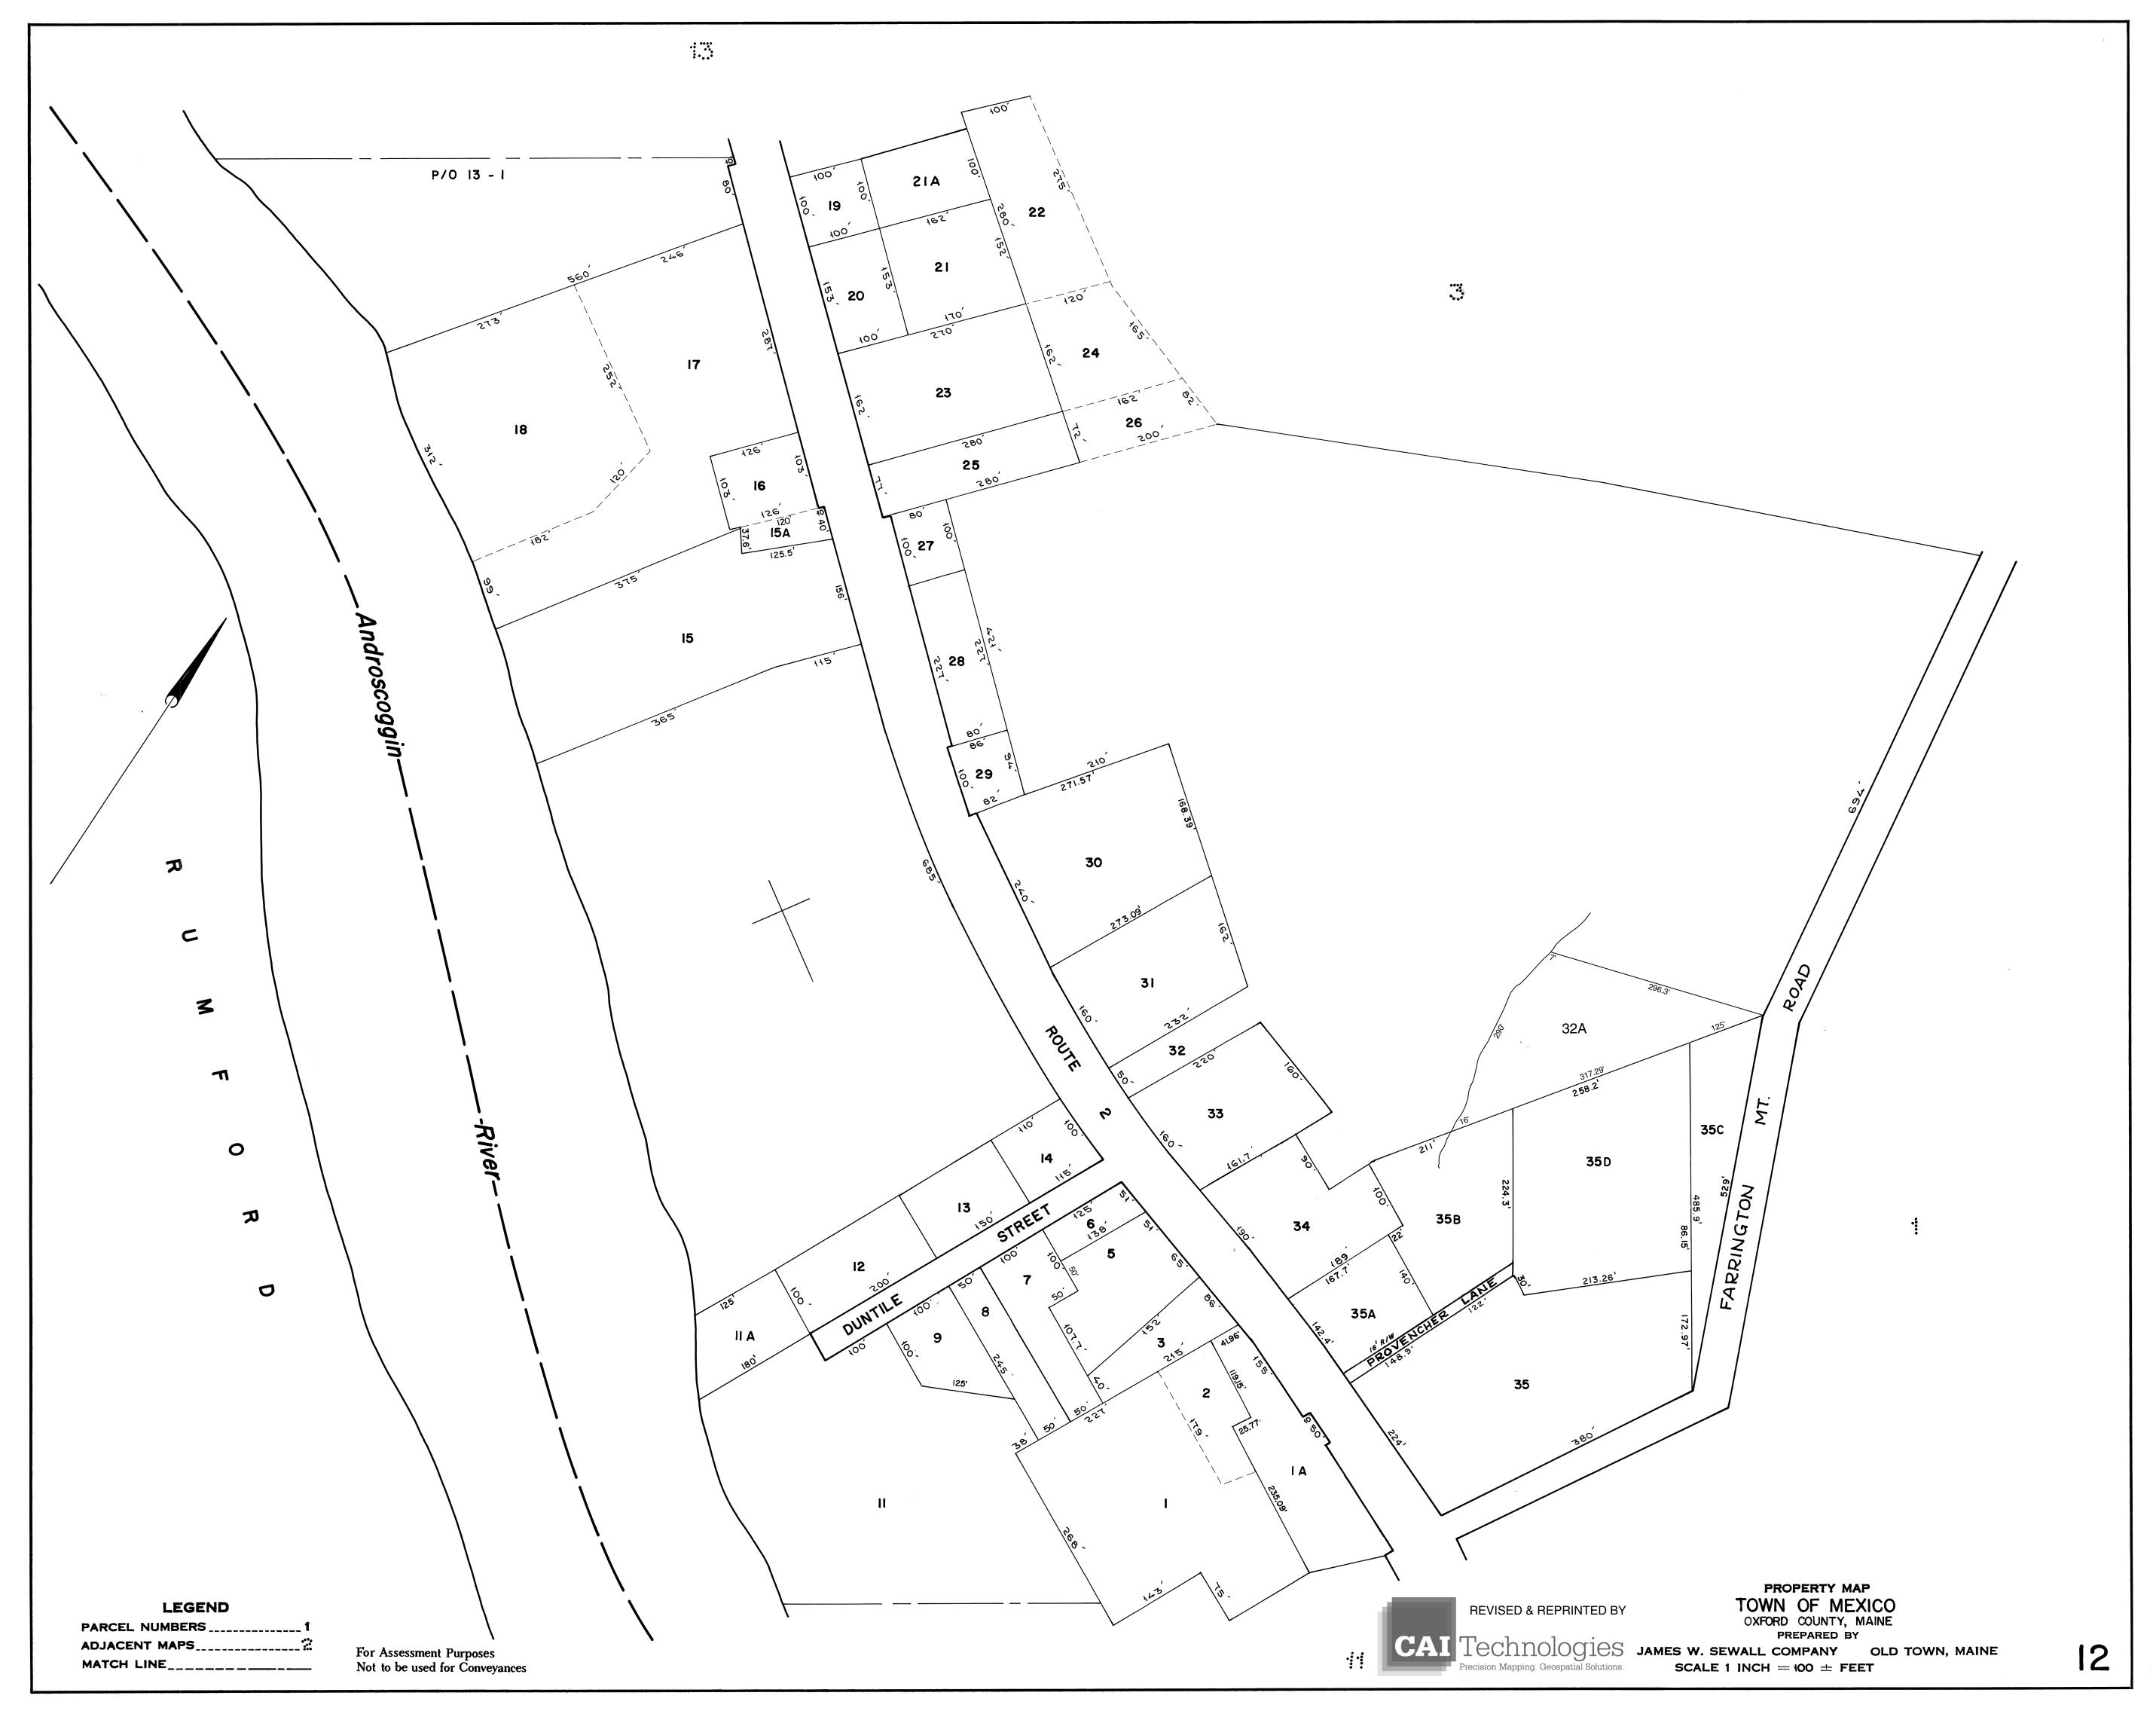

| PARCEL NUMBERS | ]  |
|----------------|----|
| ADJACENT MAPS  | ·• |
| MATCH LINE     | -  |

For Assessment Purposes Not to be used for Conveyances



PROPERTY MAP TOWN OF MEXICO OXFORD COUNTY, MAINE PREPARED BY SCALE 1 INCH = 500  $\pm$  FEET

••••



· · · ·





















| LEGEND         |             |
|----------------|-------------|
| PARCEL NUMBERS | 1           |
| ADJACENT MAPS  | ••••<br>••• |
| MATCH LINE     |             |





















LEGEND

PARCEL NUMBERS \_\_\_\_\_1 ADJACENT MAPS MATCH LINE\_\_\_\_\_

For Assessment Purposes Not to be used for Conveyances

•••••



REVISED & REPRINTED BY

CAI Technologies Precision Mapping. Geospatial Solutions.

SCALE 1 INCH = 100  $\pm$  FEET



17

















·4





\*





SCALE 1 INCH = 200  $\pm$  FEET