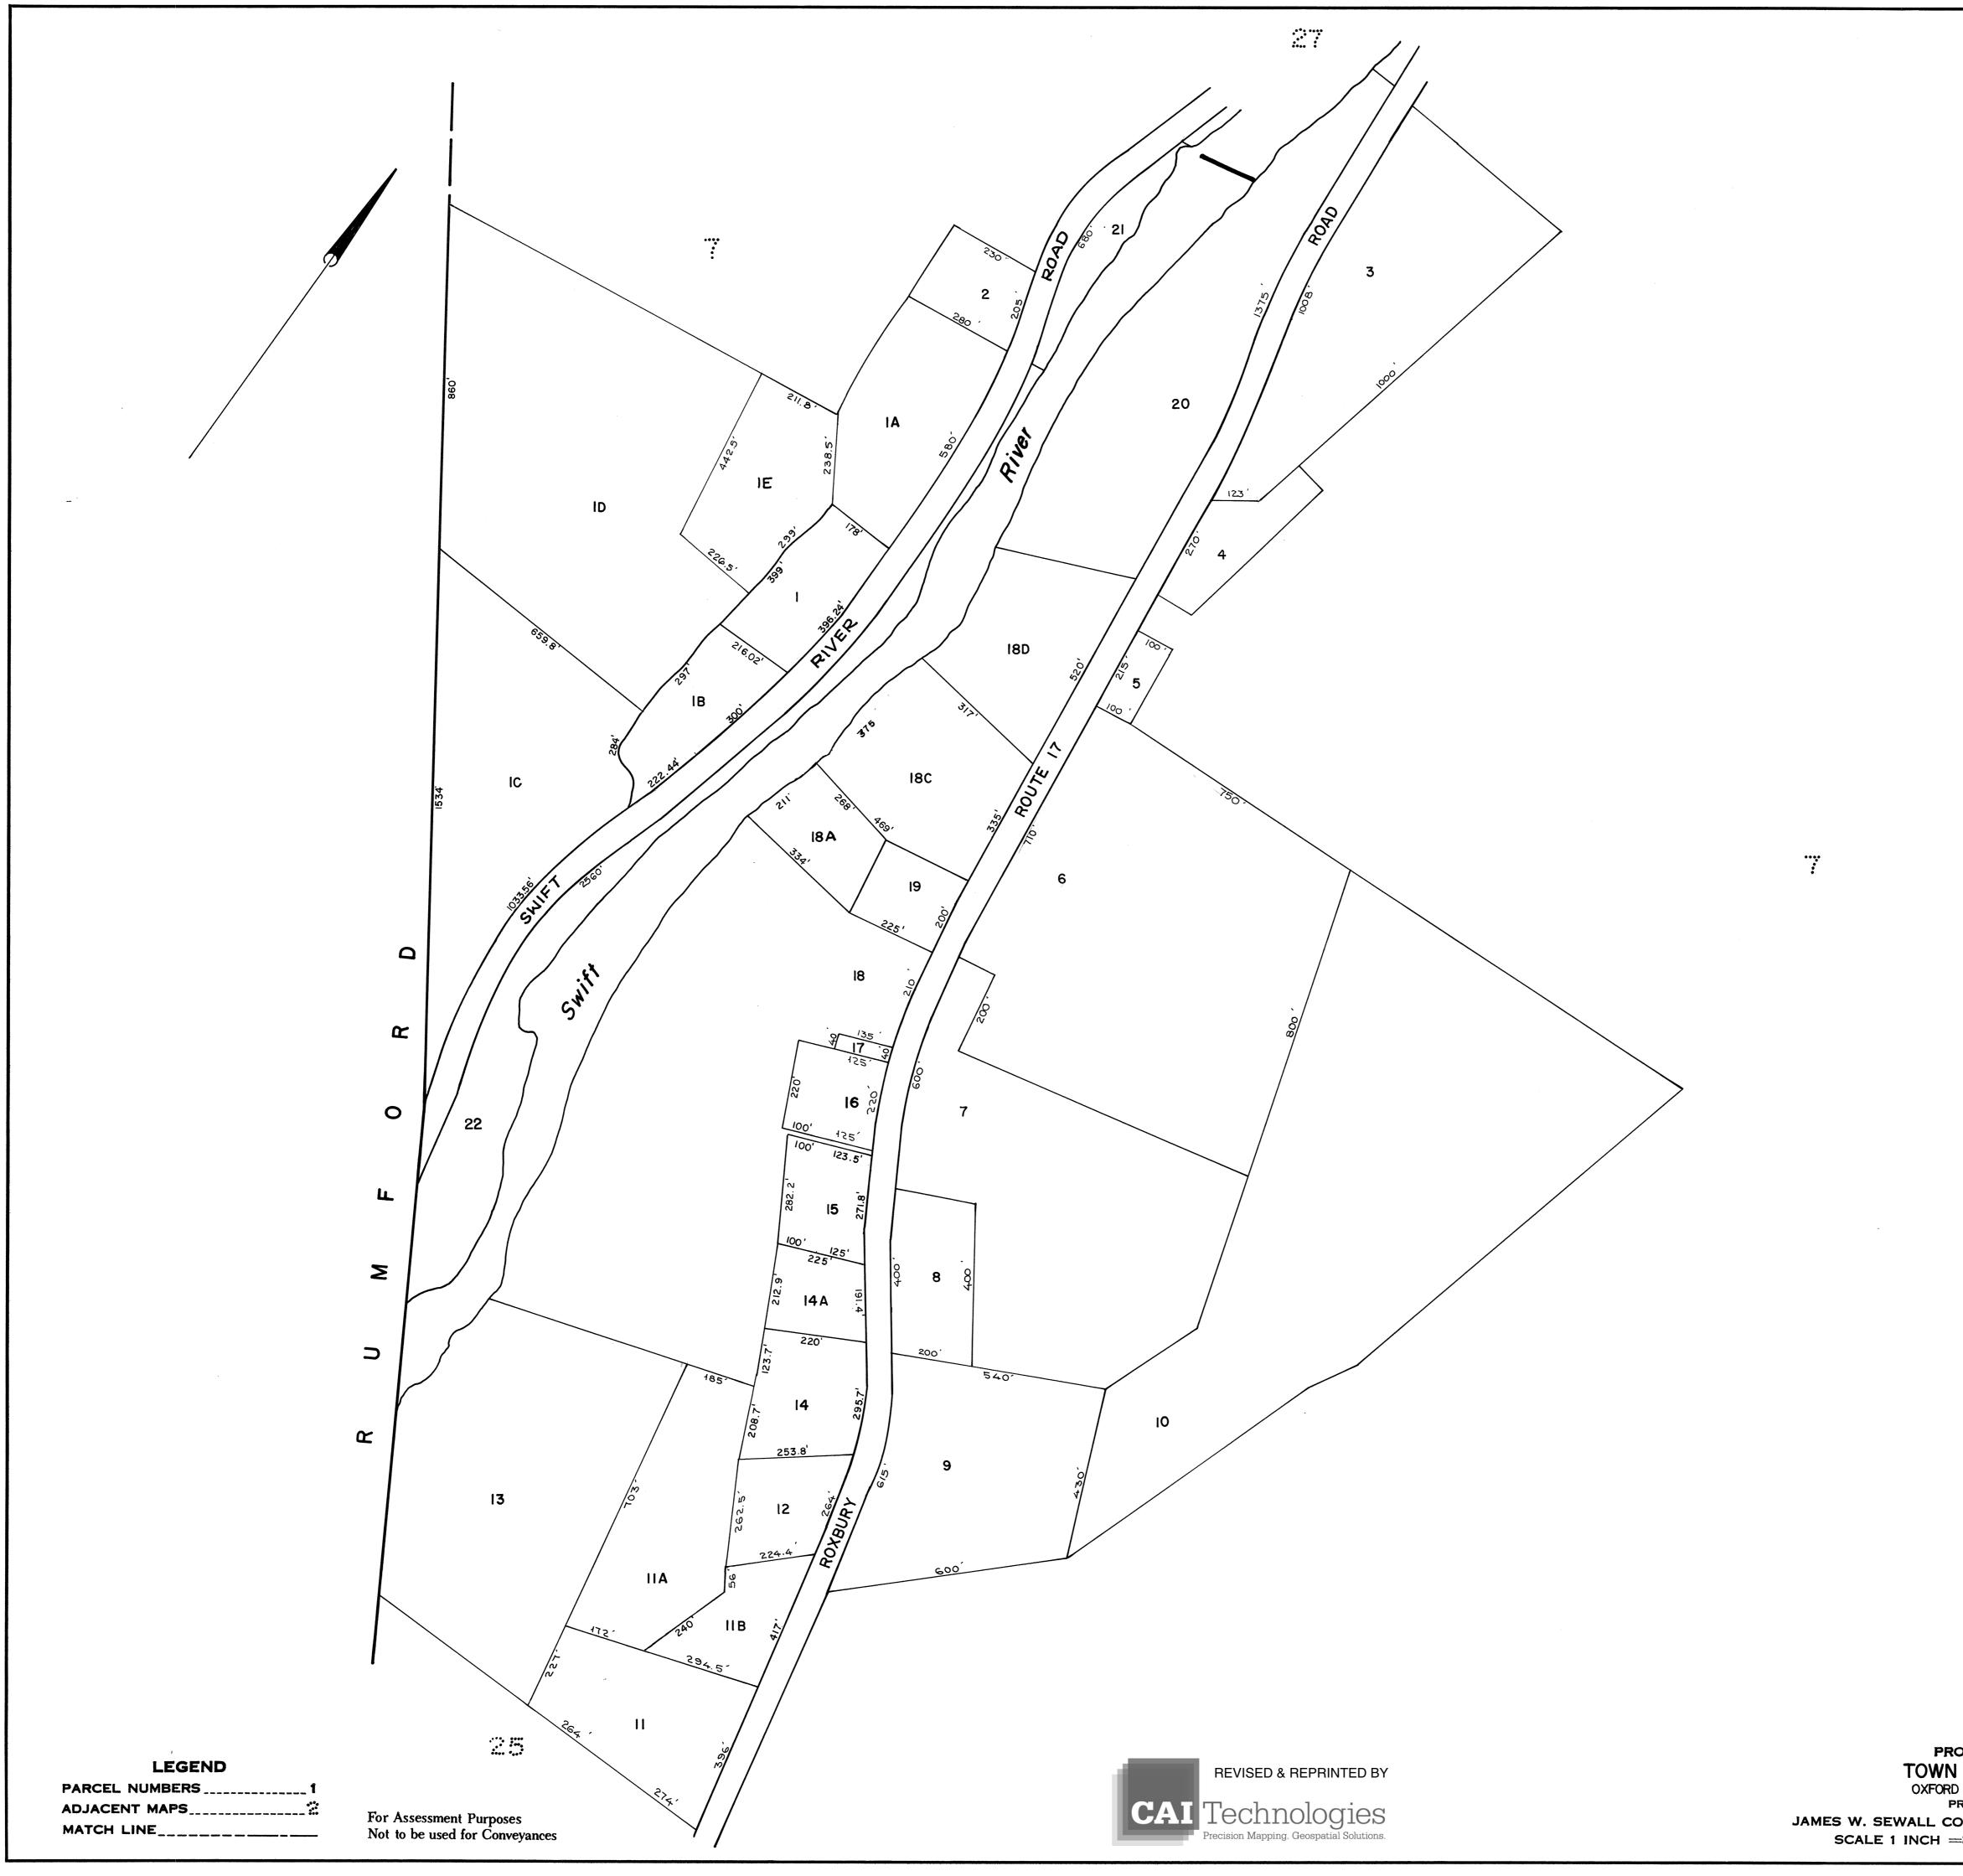

| PARCEL NUMBERS | ]  |
|----------------|----|
| ADJACENT MAPS  | ·• |
| MATCH LINE     | -  |

For Assessment Purposes Not to be used for Conveyances

PROPERTY MAP TOWN OF MEXICO OXFORD COUNTY, MAINE PREPARED BY SCALE 1 INCH = 500  $\pm$  FEET

••••

· · · ·

| LEGEND         |             |
|----------------|-------------|
| PARCEL NUMBERS | 1           |
| ADJACENT MAPS  | ••••<br>••• |
| MATCH LINE     |             |

LEGEND

PARCEL NUMBERS \_\_\_\_\_1 ADJACENT MAPS MATCH LINE\_\_\_\_\_

For Assessment Purposes Not to be used for Conveyances

•••••

REVISED & REPRINTED BY

CAI Technologies Precision Mapping. Geospatial Solutions.

SCALE 1 INCH = 100  $\pm$  FEET

17

·4

\*