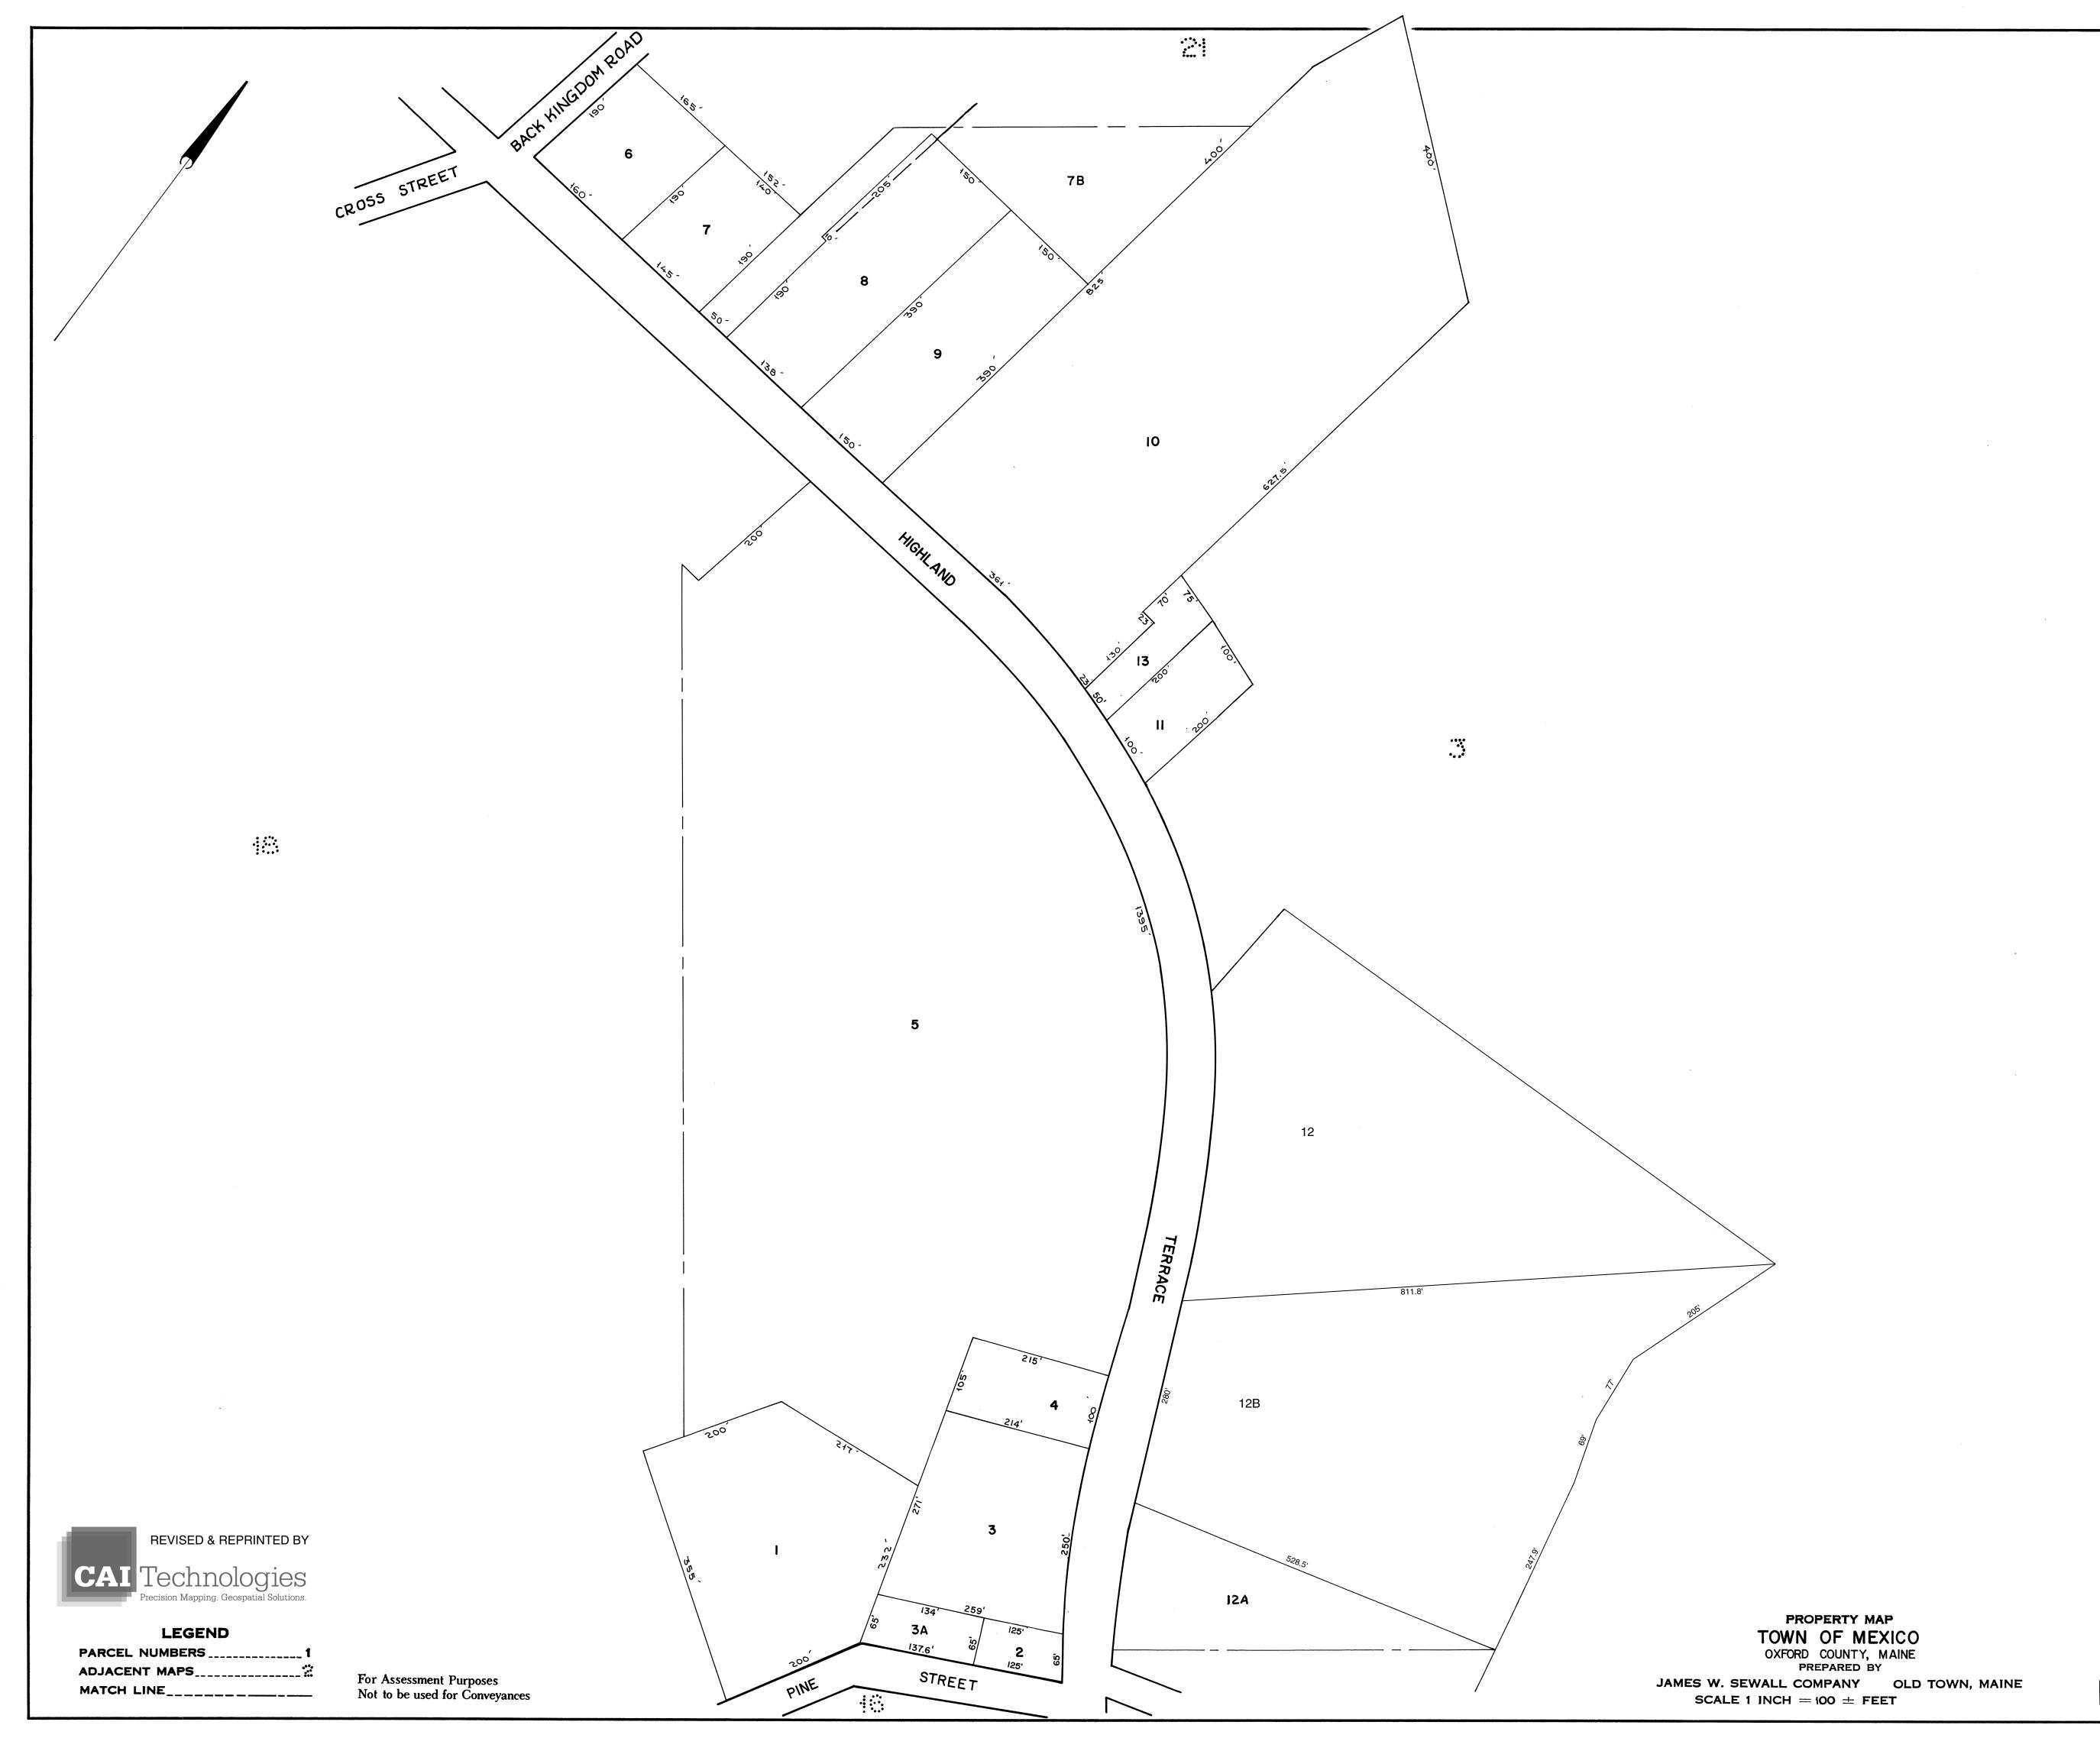

| PARCEL NUMBERS | ]  |
|----------------|----|
| ADJACENT MAPS  | ·• |
| MATCH LINE     | -  |

For Assessment Purposes Not to be used for Conveyances

PROPERTY MAP TOWN OF MEXICO OXFORD COUNTY, MAINE PREPARED BY SCALE 1 INCH = 500  $\pm$  FEET

For Assessment Purposes Not to be used for Conveyances

•••••

REVISED & REPRINTED BY

CAI Technologies Precision Mapping. Geospatial Solutions.

SCALE 1 INCH = 100  $\pm$  FEET

17

·4

\*