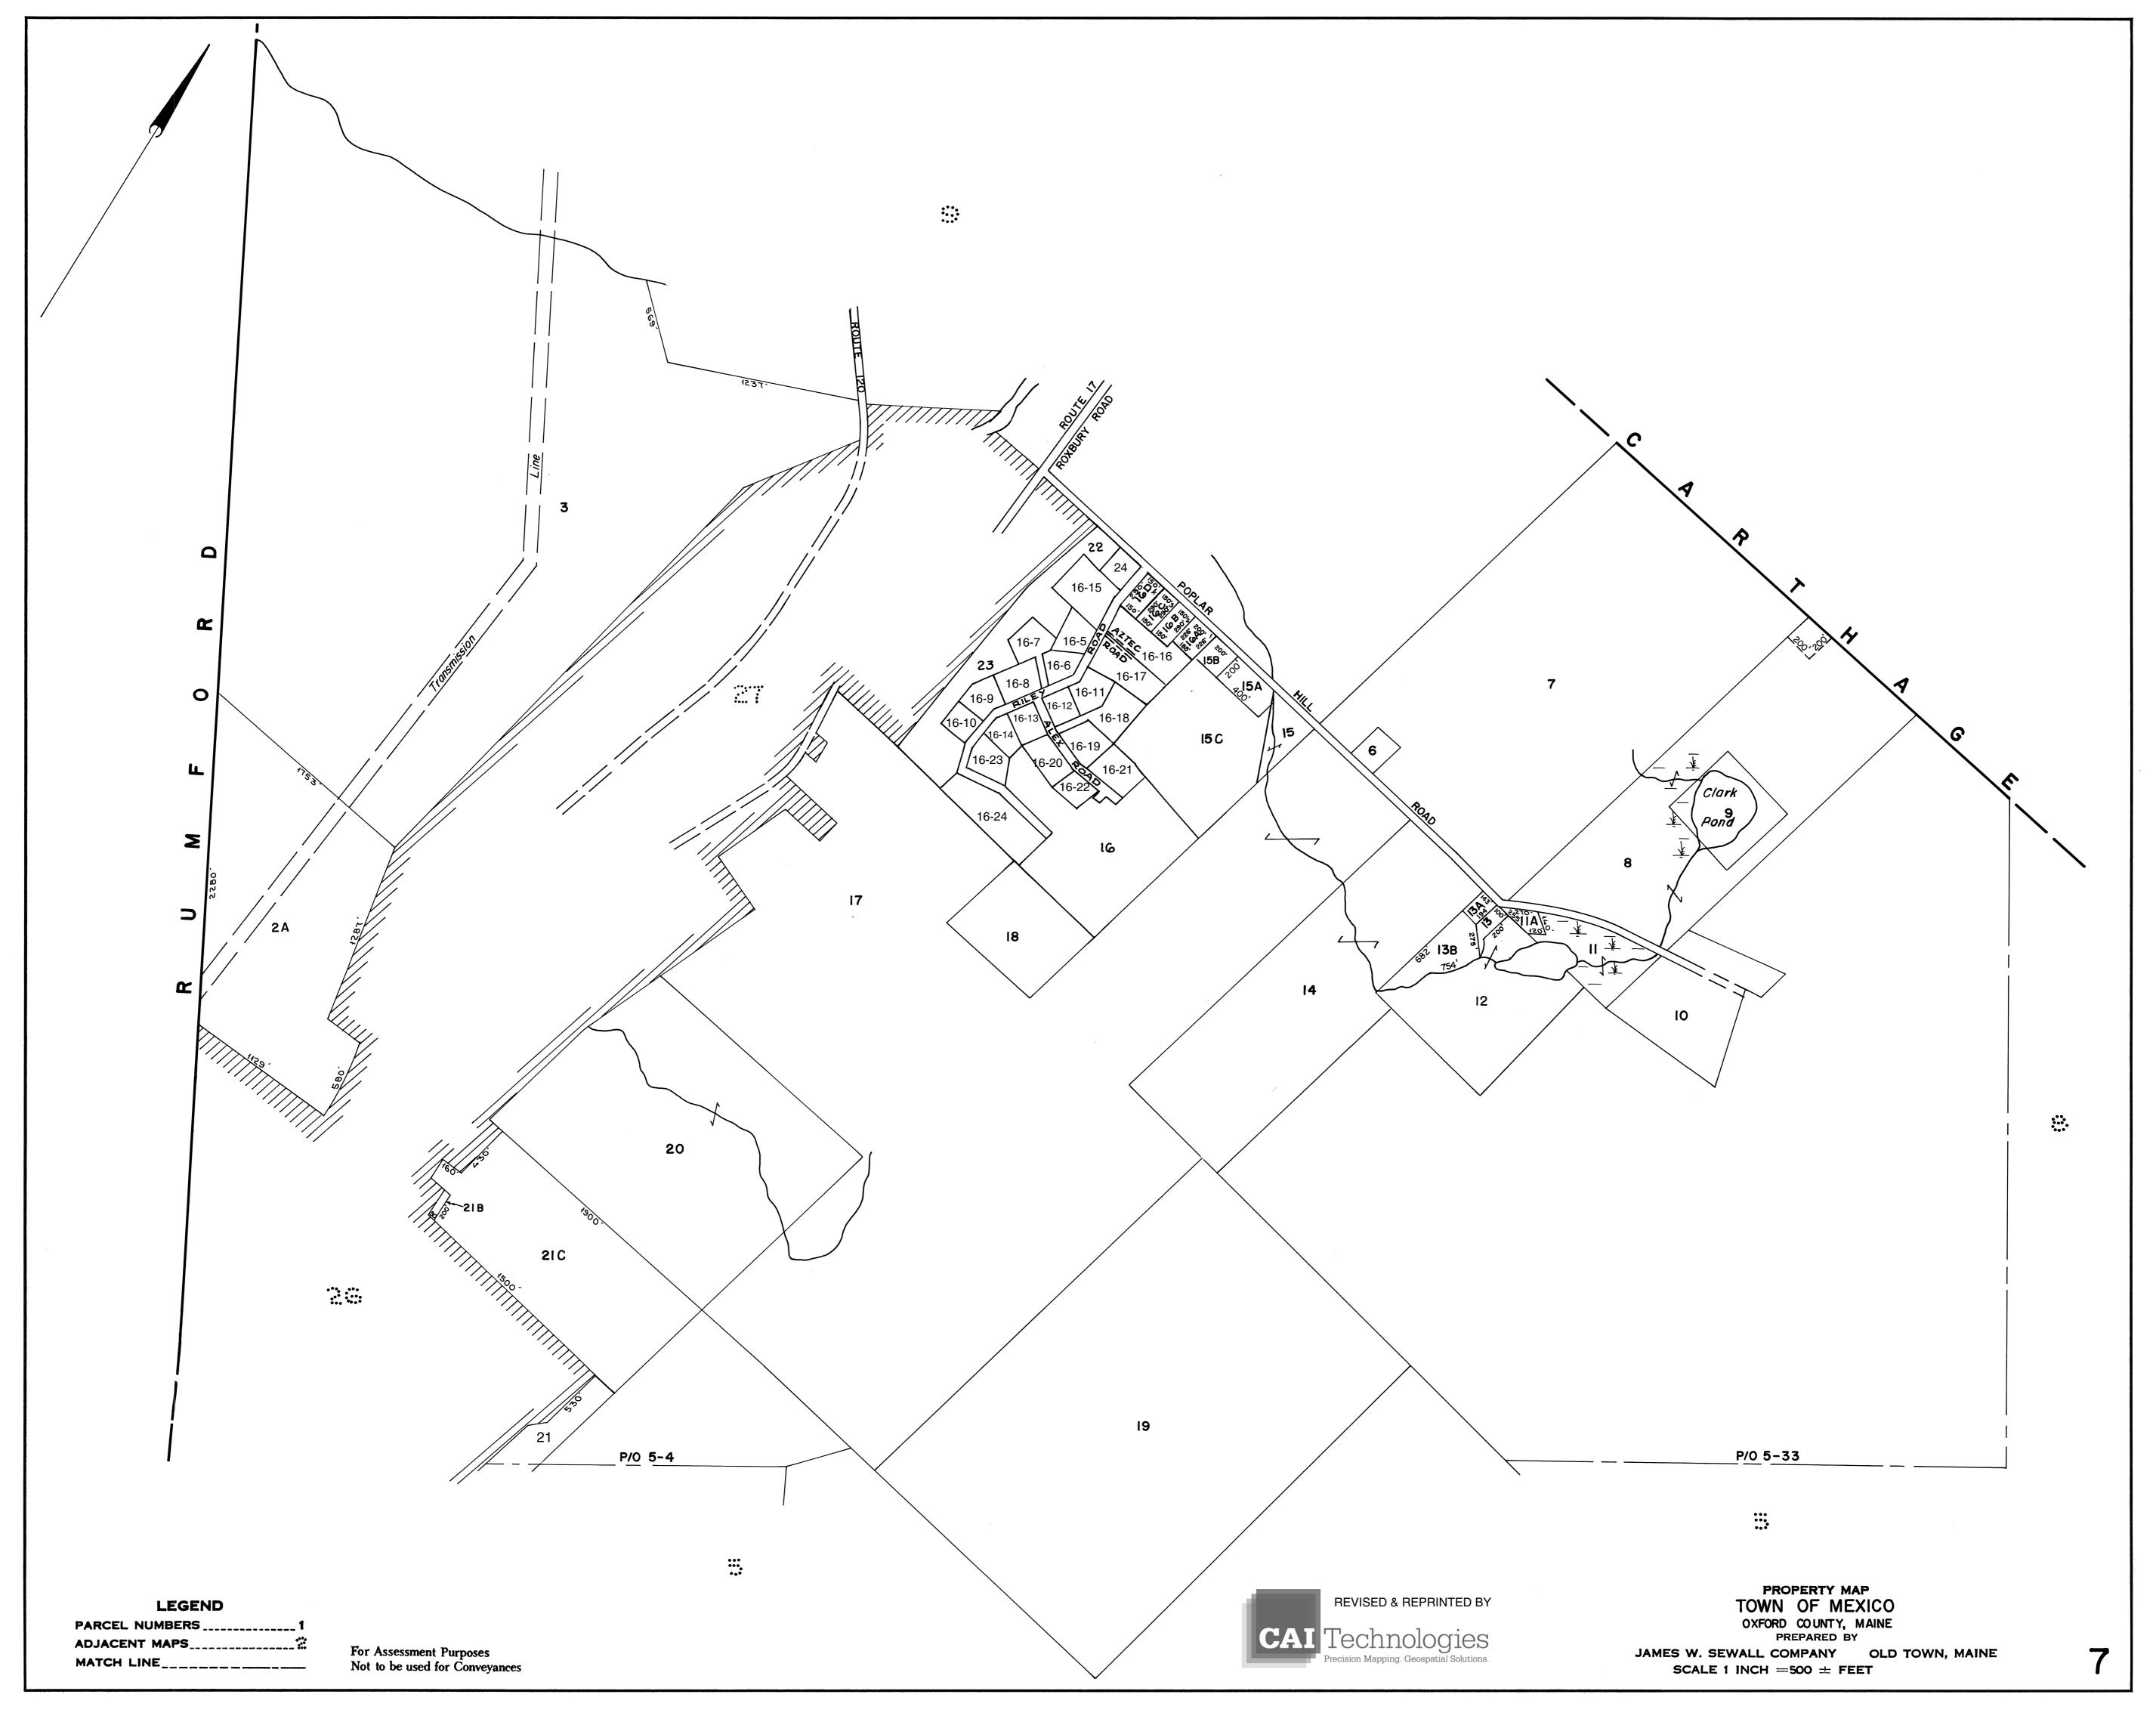

| PARCEL NUMBERS | ]  |
|----------------|----|
| ADJACENT MAPS  | ·• |
| MATCH LINE     | -  |

For Assessment Purposes Not to be used for Conveyances



PROPERTY MAP TOWN OF MEXICO OXFORD COUNTY, MAINE PREPARED BY SCALE 1 INCH = 500  $\pm$  FEET

••••



· · · ·





















| LEGEND         |             |
|----------------|-------------|
| PARCEL NUMBERS | 1           |
| ADJACENT MAPS  | ••••<br>••• |
| MATCH LINE     |             |





















LEGEND

PARCEL NUMBERS \_\_\_\_\_1 ADJACENT MAPS MATCH LINE\_\_\_\_\_

For Assessment Purposes Not to be used for Conveyances

•••••



REVISED & REPRINTED BY

CAI Technologies Precision Mapping. Geospatial Solutions.

SCALE 1 INCH = 100  $\pm$  FEET



17

















·4





\*





SCALE 1 INCH = 200  $\pm$  FEET