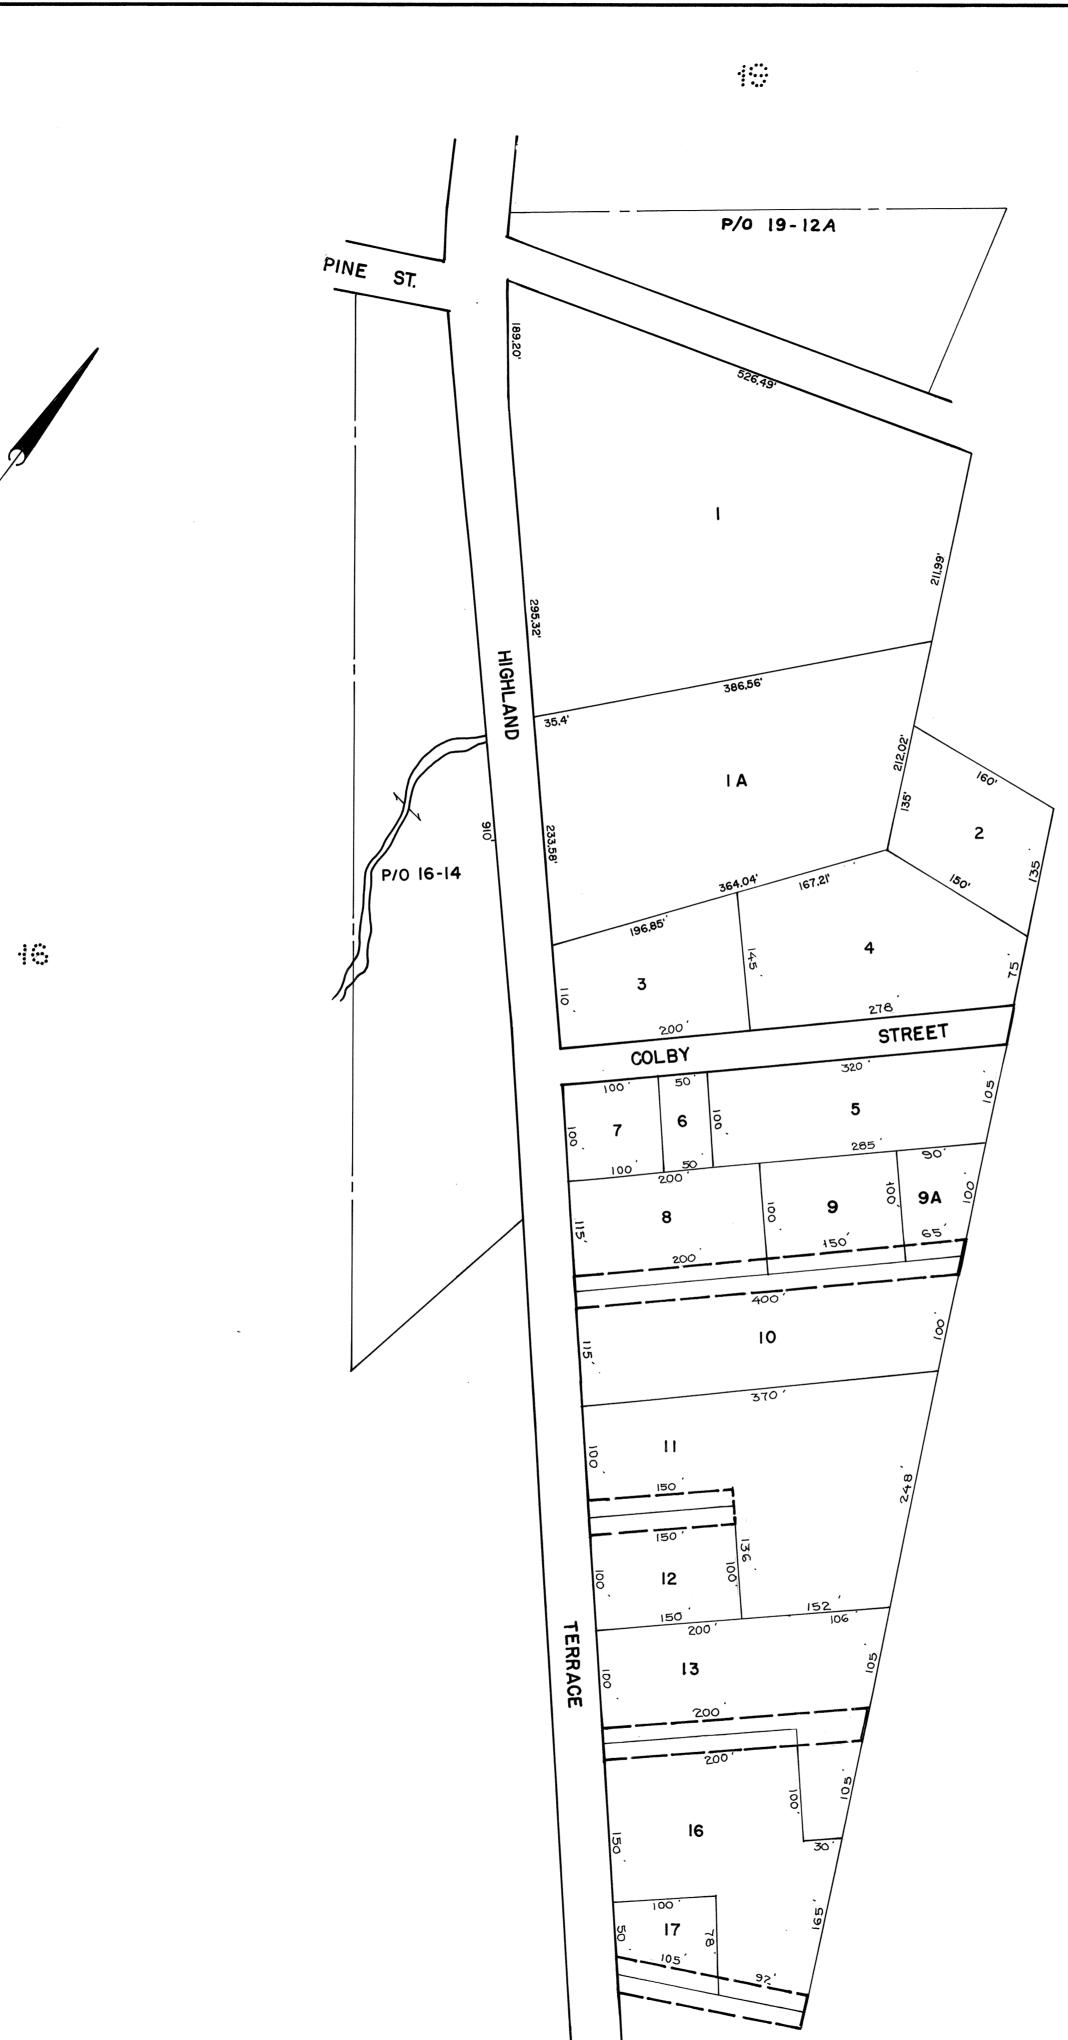

| PARCEL NUMBERS | ]  |
|----------------|----|
| ADJACENT MAPS  | ·• |
| MATCH LINE     | -  |

For Assessment Purposes Not to be used for Conveyances

PROPERTY MAP TOWN OF MEXICO OXFORD COUNTY, MAINE PREPARED BY SCALE 1 INCH = 500  $\pm$  FEET

••••

· · · ·

| LEGEND         |             |
|----------------|-------------|
| PARCEL NUMBERS | 1           |
| ADJACENT MAPS  | ••••<br>••• |
| MATCH LINE     |             |

LEGEND

PARCEL NUMBERS \_\_\_\_\_1 ADJACENT MAPS MATCH LINE\_\_\_\_\_

For Assessment Purposes Not to be used for Conveyances

•••••

REVISED & REPRINTED BY

CAI Technologies Precision Mapping. Geospatial Solutions.

SCALE 1 INCH = 100  $\pm$  FEET

17

·4

\*