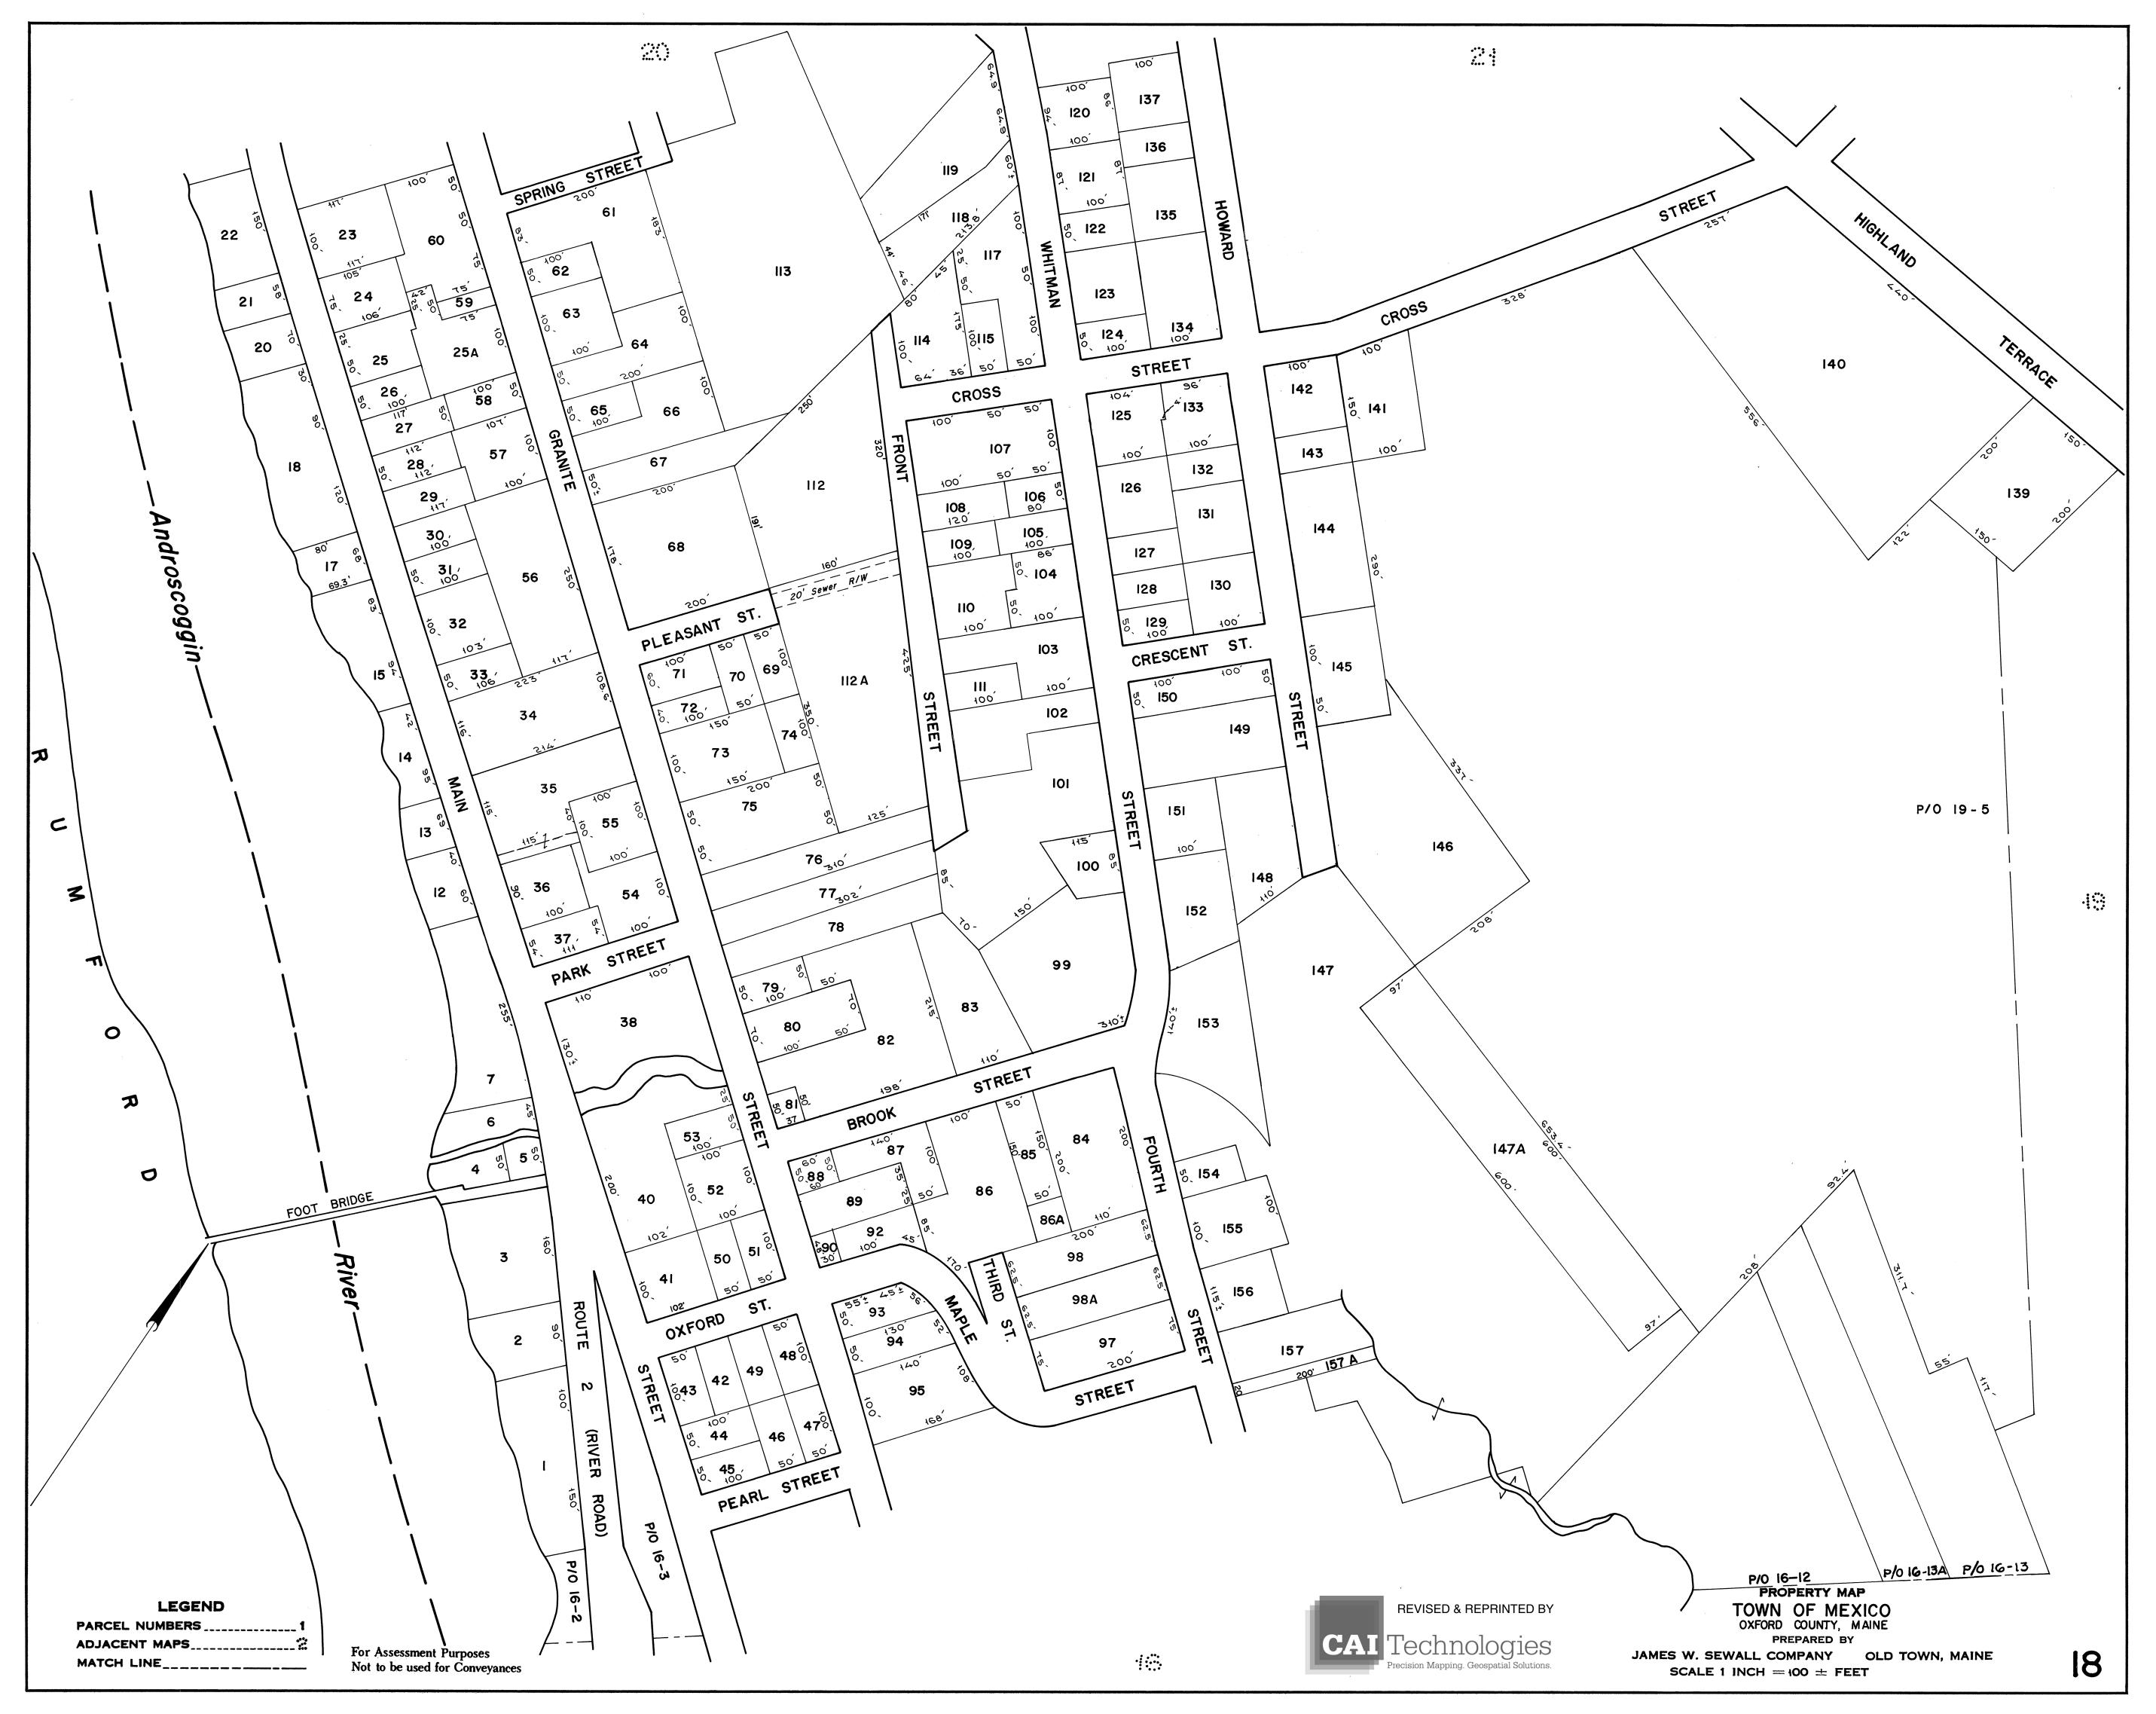

| PARCEL NUMBERS | ]  |
|----------------|----|
| ADJACENT MAPS  | ·• |
| MATCH LINE     | -  |

For Assessment Purposes Not to be used for Conveyances

PROPERTY MAP TOWN OF MEXICO OXFORD COUNTY, MAINE PREPARED BY SCALE 1 INCH = 500  $\pm$  FEET

••••

· · · ·

| LEGEND         |             |
|----------------|-------------|
| PARCEL NUMBERS | 1           |
| ADJACENT MAPS  | ••••<br>••• |
| MATCH LINE     |             |

LEGEND

PARCEL NUMBERS \_\_\_\_\_1 ADJACENT MAPS MATCH LINE\_\_\_\_\_

For Assessment Purposes Not to be used for Conveyances

•••••

REVISED & REPRINTED BY

CAI Technologies Precision Mapping. Geospatial Solutions.

SCALE 1 INCH = 100  $\pm$  FEET

17

·4

\*