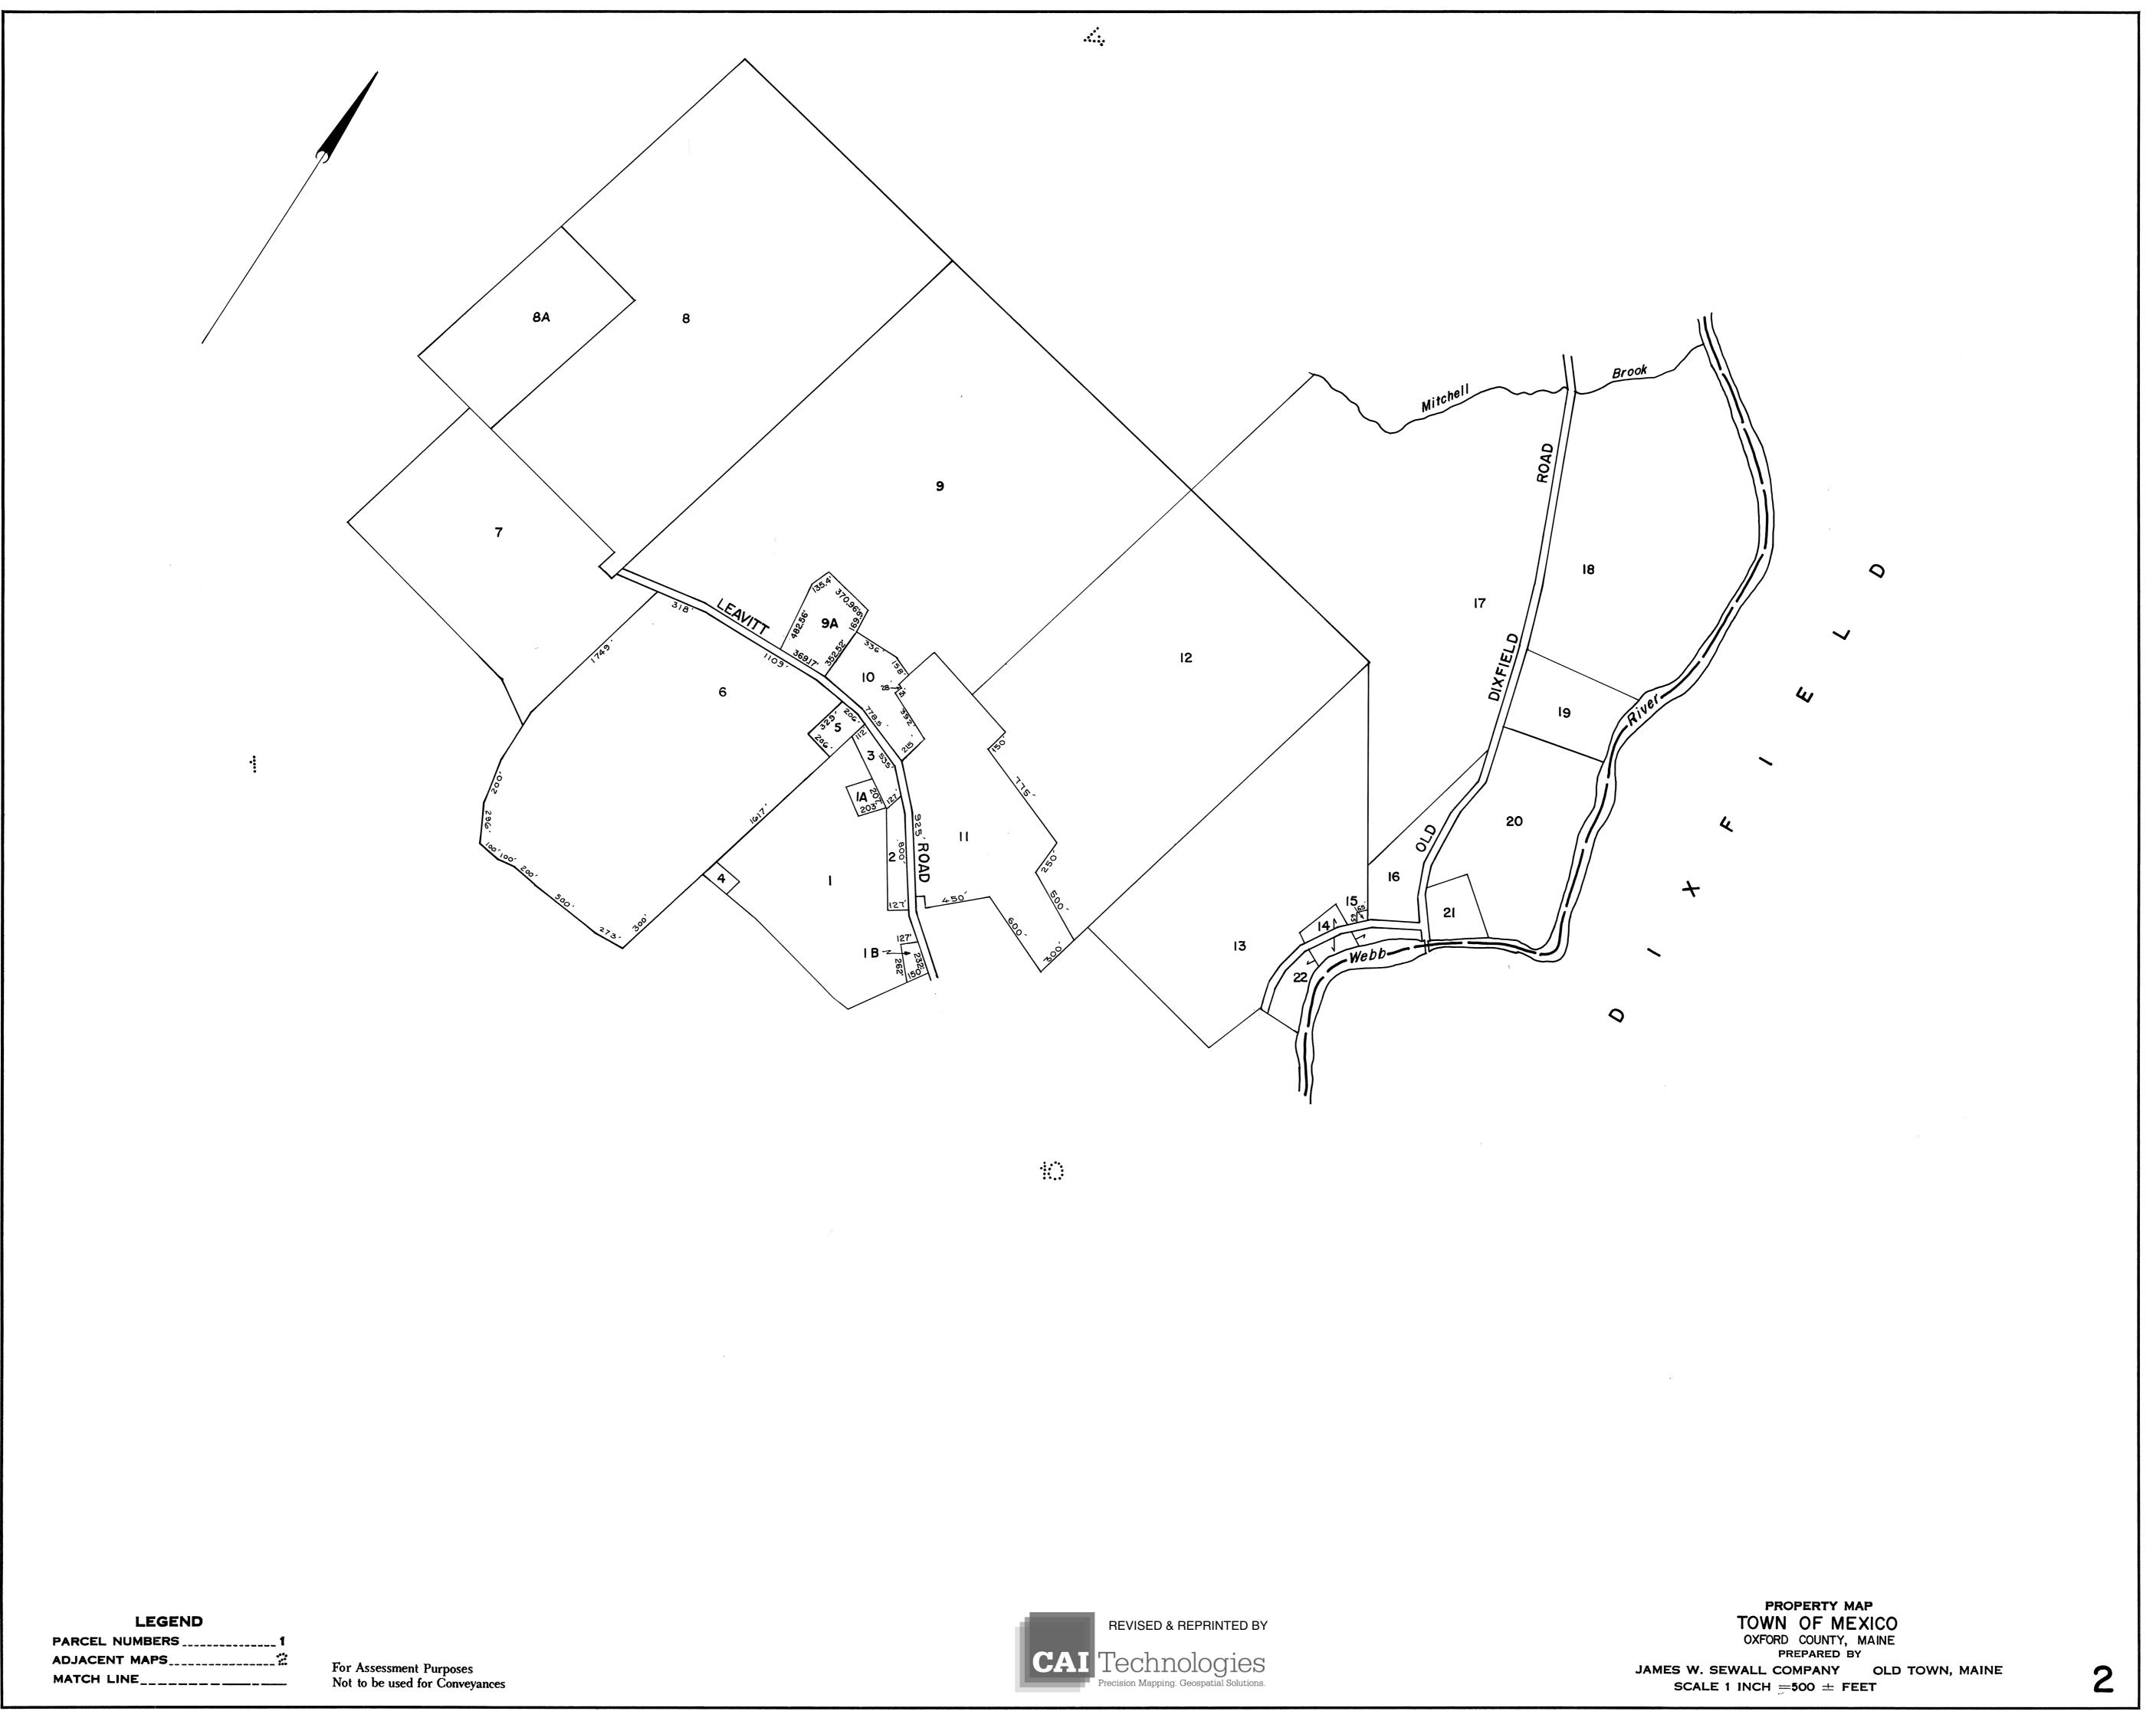

| PARCEL NUMBERS | ]  |
|----------------|----|
| ADJACENT MAPS  | ·• |
| MATCH LINE     | -  |

For Assessment Purposes Not to be used for Conveyances

PROPERTY MAP TOWN OF MEXICO OXFORD COUNTY, MAINE PREPARED BY SCALE 1 INCH = 500  $\pm$  FEET

••••

· · · ·

| LEGEND         |             |
|----------------|-------------|
| PARCEL NUMBERS | 1           |
| ADJACENT MAPS  | ••••<br>••• |
| MATCH LINE     |             |

LEGEND

PARCEL NUMBERS \_\_\_\_\_1 ADJACENT MAPS MATCH LINE\_\_\_\_\_