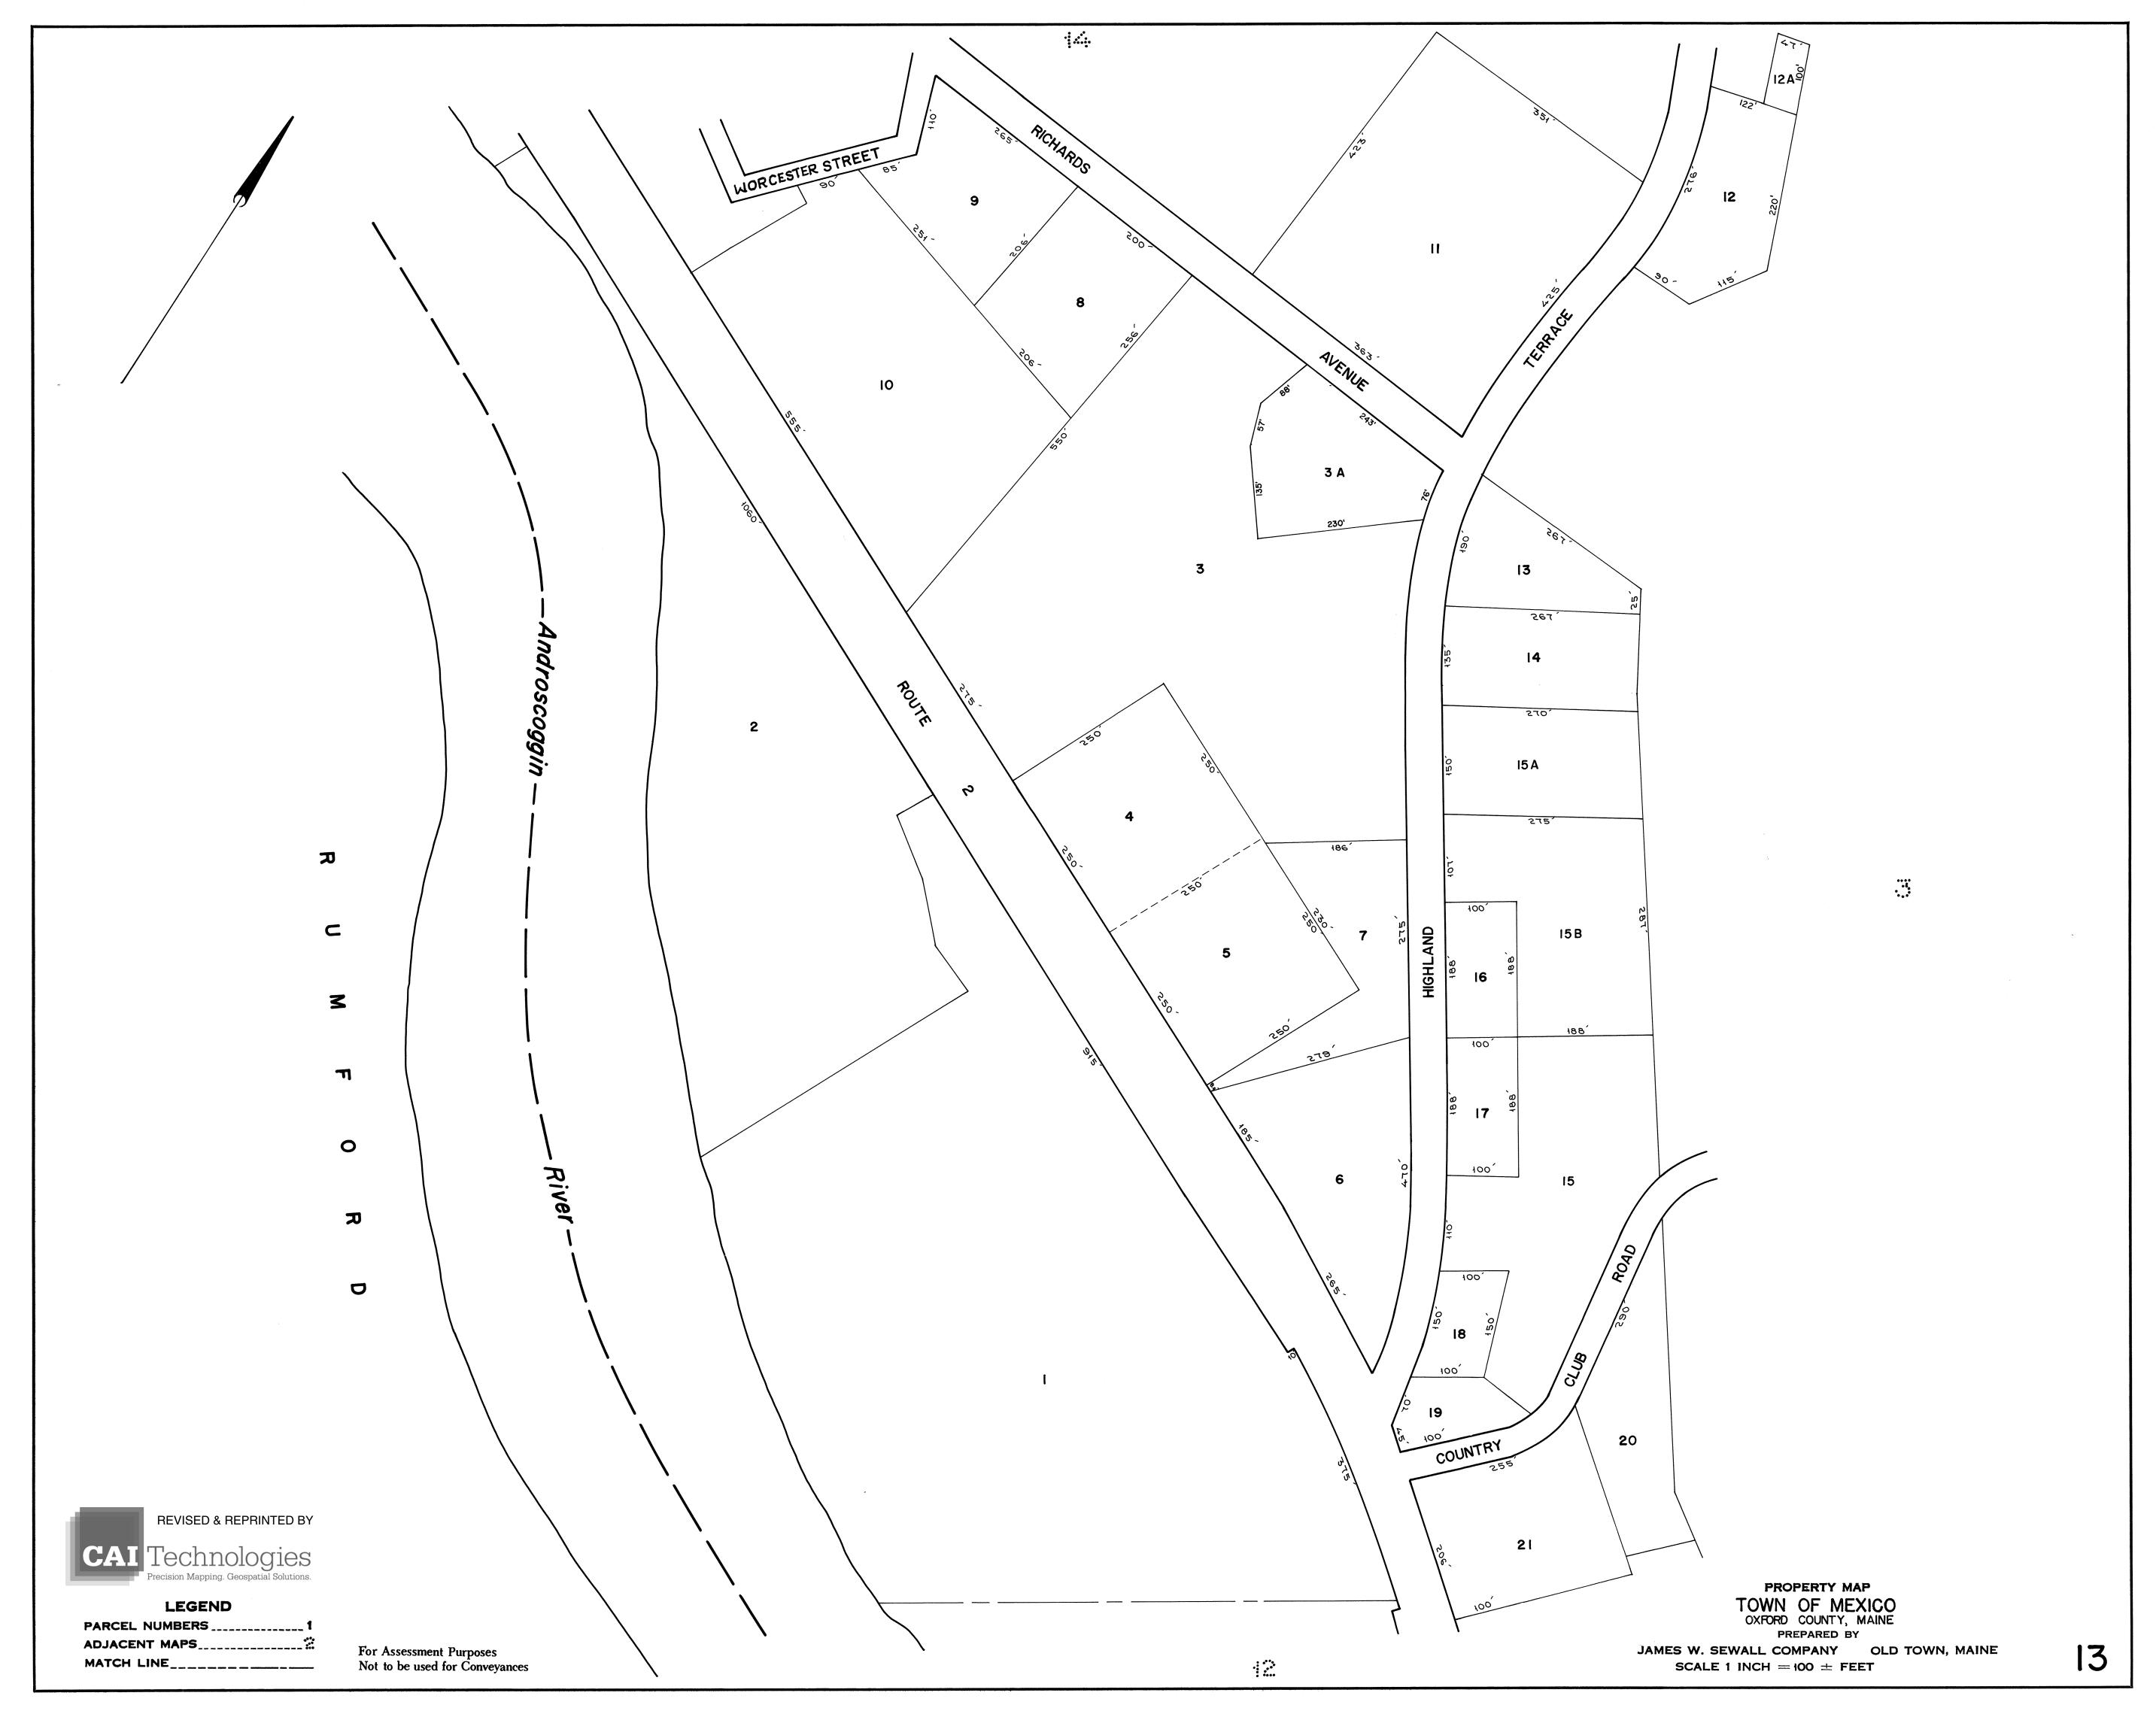

| PARCEL NUMBERS | ]  |
|----------------|----|
| ADJACENT MAPS  | ·• |
| MATCH LINE     | -  |

For Assessment Purposes Not to be used for Conveyances



PROPERTY MAP TOWN OF MEXICO OXFORD COUNTY, MAINE PREPARED BY SCALE 1 INCH = 500  $\pm$  FEET

••••



· · · ·





















| LEGEND         |             |
|----------------|-------------|
| PARCEL NUMBERS | 1           |
| ADJACENT MAPS  | ••••<br>••• |
| MATCH LINE     |             |





















LEGEND

PARCEL NUMBERS \_\_\_\_\_1 ADJACENT MAPS MATCH LINE\_\_\_\_\_

For Assessment Purposes Not to be used for Conveyances

•••••



REVISED & REPRINTED BY

CAI Technologies Precision Mapping. Geospatial Solutions.

SCALE 1 INCH = 100  $\pm$  FEET



17

















·4





\*





SCALE 1 INCH = 200  $\pm$  FEET