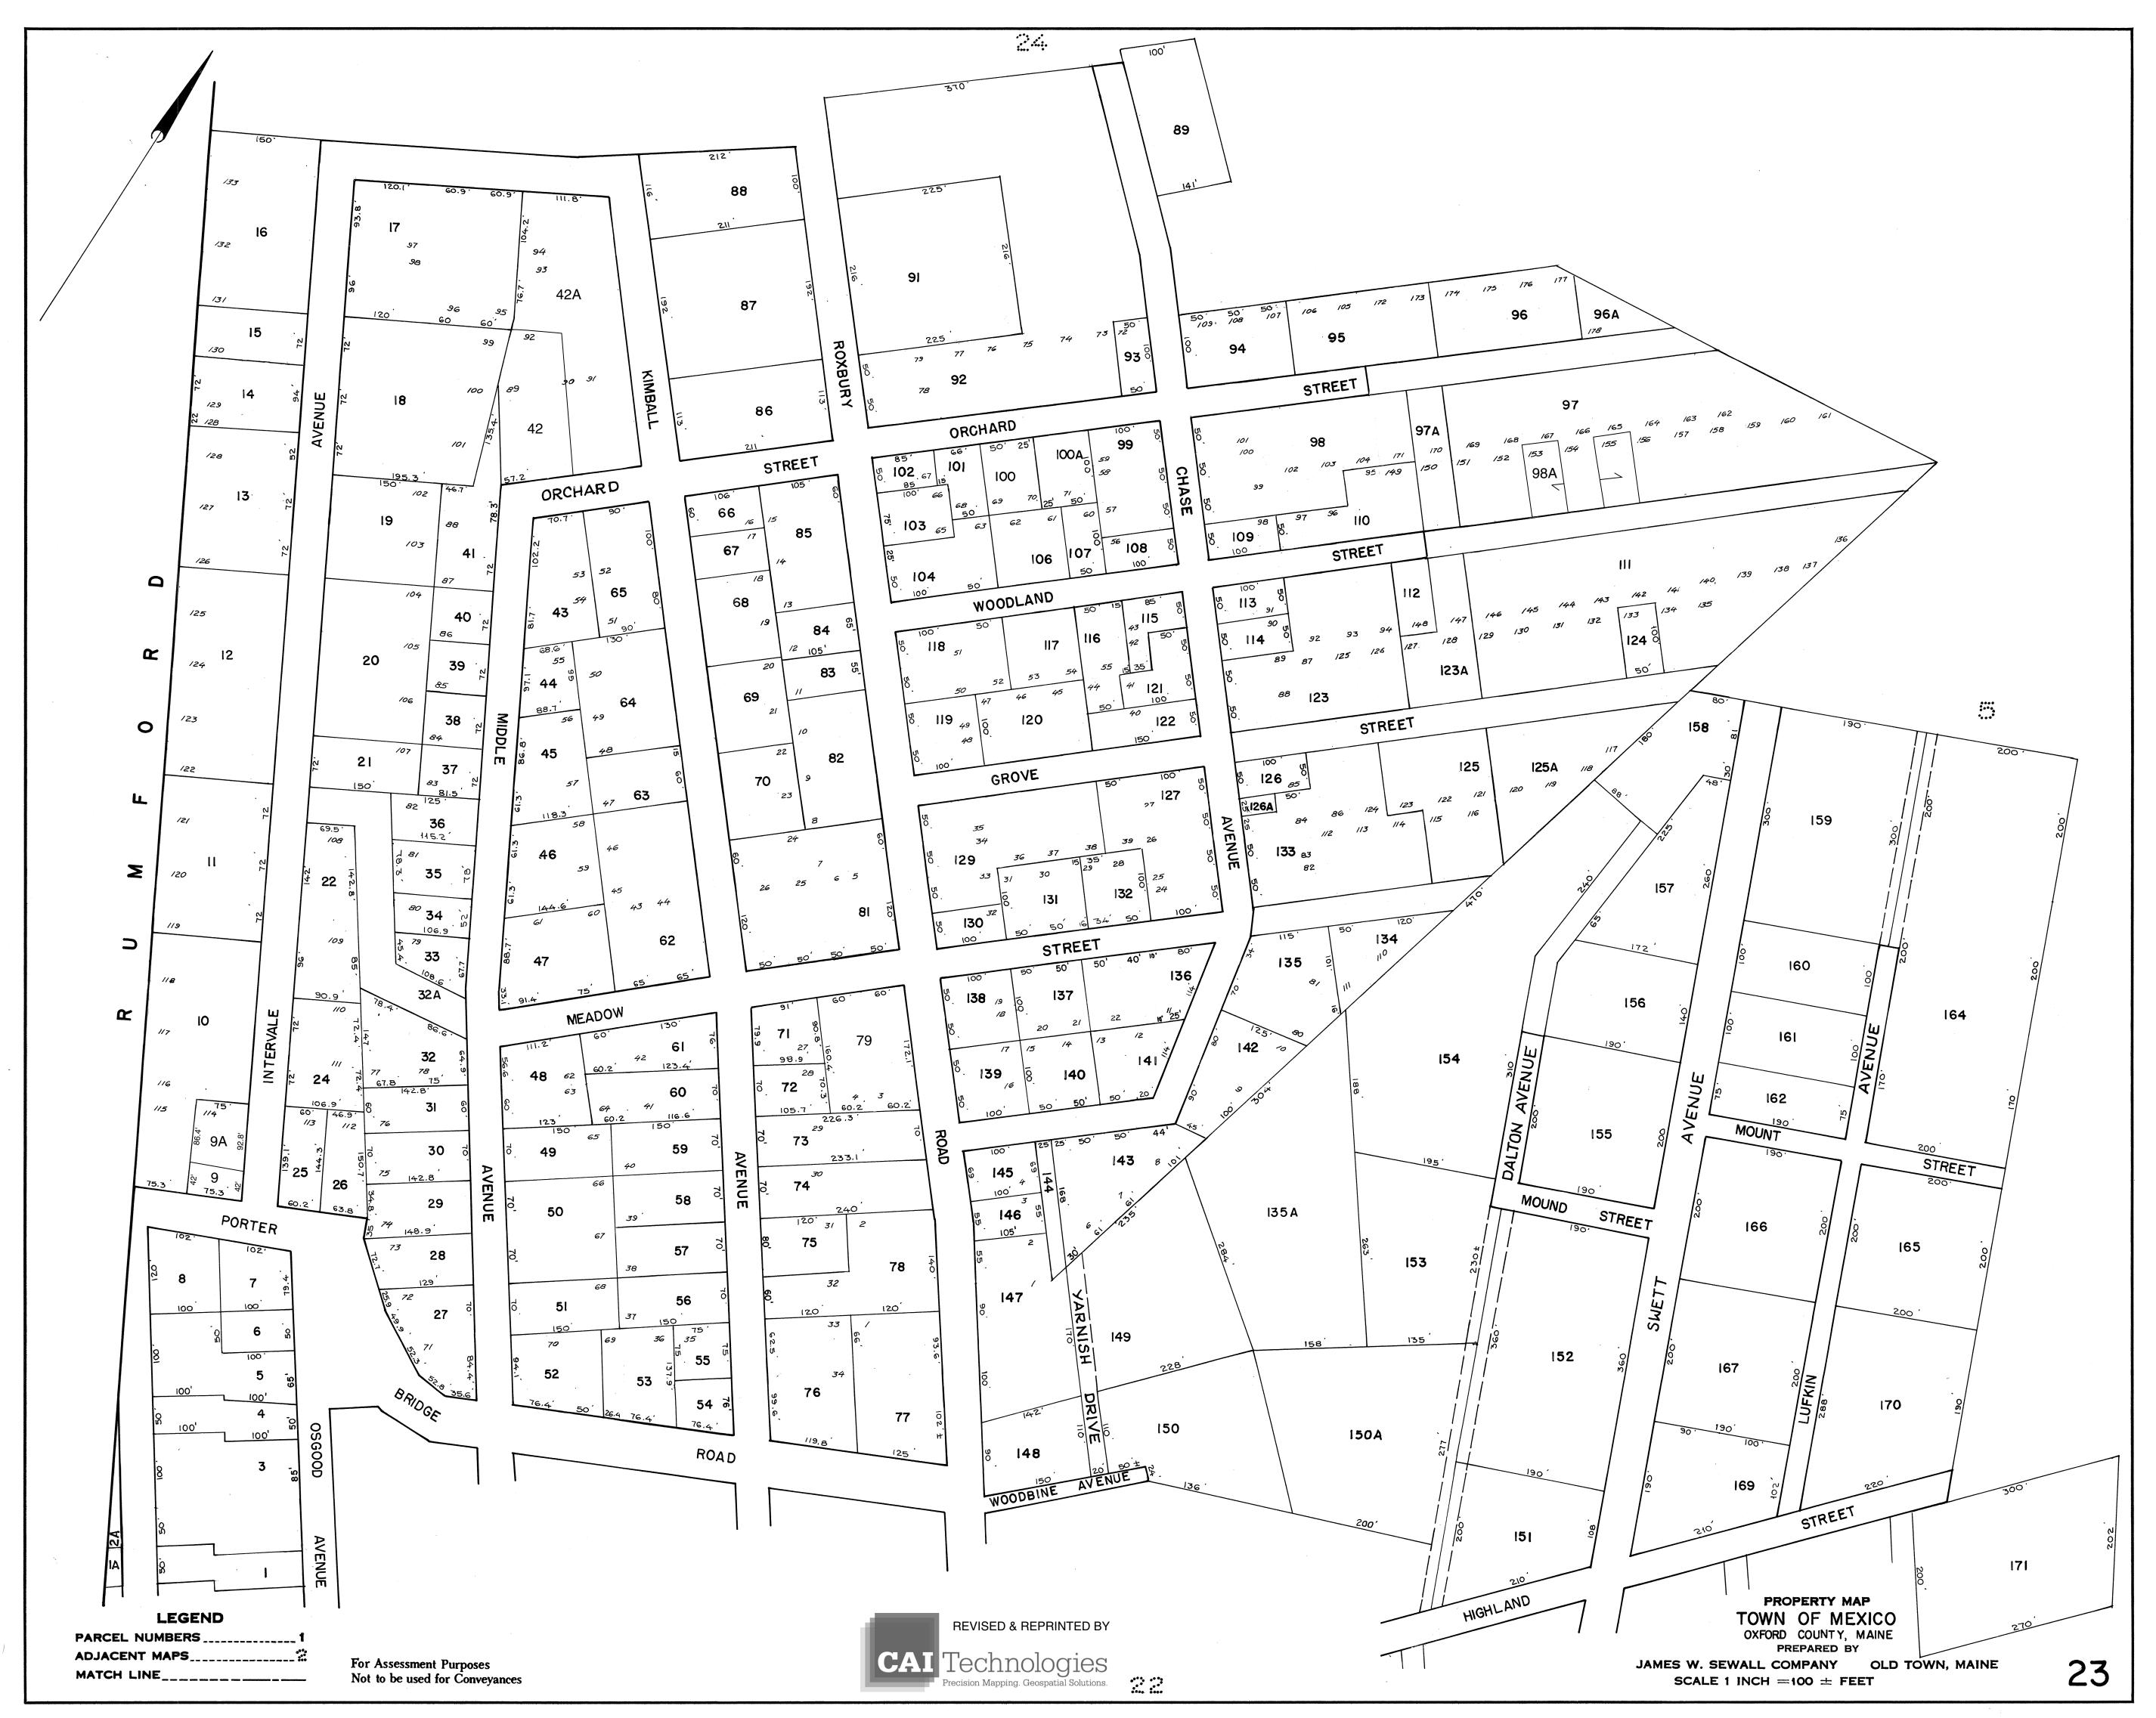

| PARCEL NUMBERS | ]  |
|----------------|----|
| ADJACENT MAPS  | ·• |
| MATCH LINE     | -  |

For Assessment Purposes Not to be used for Conveyances

PROPERTY MAP TOWN OF MEXICO OXFORD COUNTY, MAINE PREPARED BY SCALE 1 INCH = 500  $\pm$  FEET